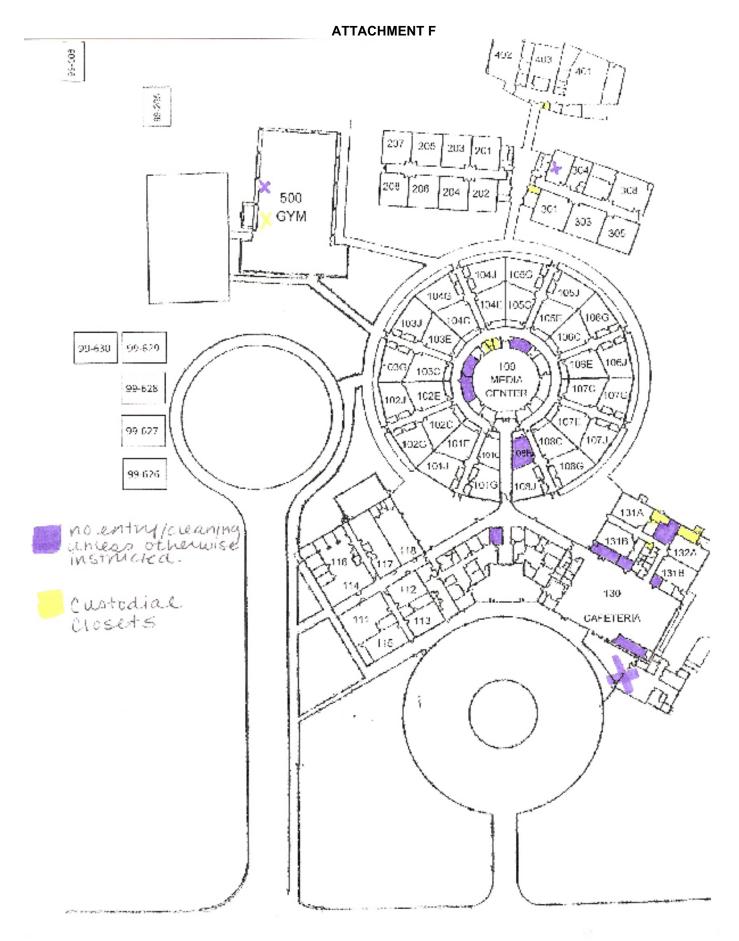

#### Please see the following attachments:

Revised Bid Submittal Form

Attachment E- Walk-thru sign-in sheet

Attachment F- Site Map

Attachment G- School Calendar

Attachment H- Sample List of Extracurricular Activities

#### The following are further clarifications to the Invitation To Bid document:

- 1. Exercise Equipment shall be cleaned weekly with a germicidal cleanser.
- 2. There are specific rooms that should not be cleaned, unless instructed otherwise. Some of these rooms may require cleaning once a year, these cleanings shall be included in the total cost of services. These rooms are marked in purple on Attachment F-Site Map.
- 3. There are custodial closets and storage rooms that will be available to the awarded vendor for storing supplies and equipment, these rooms are marked in yellow on Attachment F-Site Map.
- 4. Most afterschool activities will not interfere with the custodial schedule. When afterschool activities need to be cleaned up after, there shall not be an extra charge associated with that clean up. In general the School resets the furniture after activities, however on occasion; the cafeteria may need to have the tables reset. This occasional reset shall be included in the cost of services. Refer to Attachment G- Sample list of extracurricular activities.
- 5. Denn John Middle School has six (6) large restrooms and twenty-four (24) single restrooms.
- 6. All hard floors in the school shall be stripped and recoated with a minimum of six (6) coats of wax once a year. In December, the floor in the hallways, cafeteria and gymnasium shall be scrubbed and recoated with a minimum of four (4) coats of wax.
- 7. The gymnasium may require two separate cleanings per day. The bid submittal form has been revised to separate the cost of the 10:00 PM cleaning of the gymnasium. The gym is used after school hours by The City of Kissimmee- Parks & Recreation Department. If the cleaning is required, the awarded vendor shall be paid directly by The City of Kissimmee for the daily cost of cleaning the gym. All interested firms are asked to use the Revised Bid Submittal Form when submitting your bid. It is the responsibility of the City of Kissimmee to schedule gym usage with Denn John Middle School and remit payment to the awarded vendor.