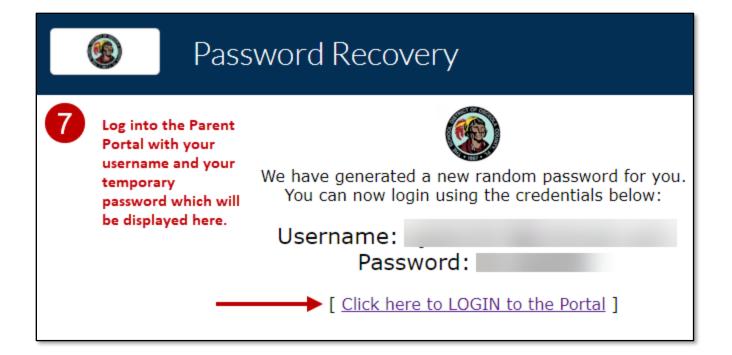

[ Click here to LOGIN to the Portal ]

| Once you log in, you will<br>be taken to the screen to                                                                          | Display Options                                                      | Password | Notifications |  |
|---------------------------------------------------------------------------------------------------------------------------------|----------------------------------------------------------------------|----------|---------------|--|
| change your password.<br>The current password is<br>the temporary one you<br>just received. Click the<br>Save button when done. | You are required t<br>Current Passy<br>New Passy<br>Verify New Passy | vord     | ır password.  |  |