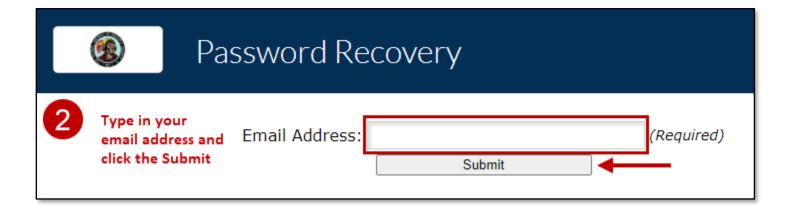

## Focus Parent Portal – Requesting a Temporary Password

Focus Website: https://osceola.focusschoolsoftware.com/focus

| Username                 |  |
|--------------------------|--|
| Password                 |  |
| arents: Forgot Password? |  |