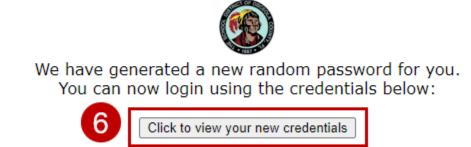

| ( | Passw                                                                                       | vord Recovery                                                                                                                       |
|---|---------------------------------------------------------------------------------------------|-------------------------------------------------------------------------------------------------------------------------------------|
| 3 | After receiving the<br>message below, to to<br>your email mailbox to<br>retrieve the email. |                                                                                                                                     |
|   |                                                                                             | If an account is associated with the provided email address, you will receive an email that contains a link to reset your password. |

[ Click here to LOGIN to the Portal ]

| Once you log in, you will<br>be taken to the screen to                                                                          | Display Options                                                      | Password | Notifications |  |
|---------------------------------------------------------------------------------------------------------------------------------|----------------------------------------------------------------------|----------|---------------|--|
| change your password.<br>The current password is<br>the temporary one you<br>just received. Click the<br>Save button when done. | You are required t<br>Current Passy<br>New Passy<br>Verify New Passy | vord     | ır password.  |  |