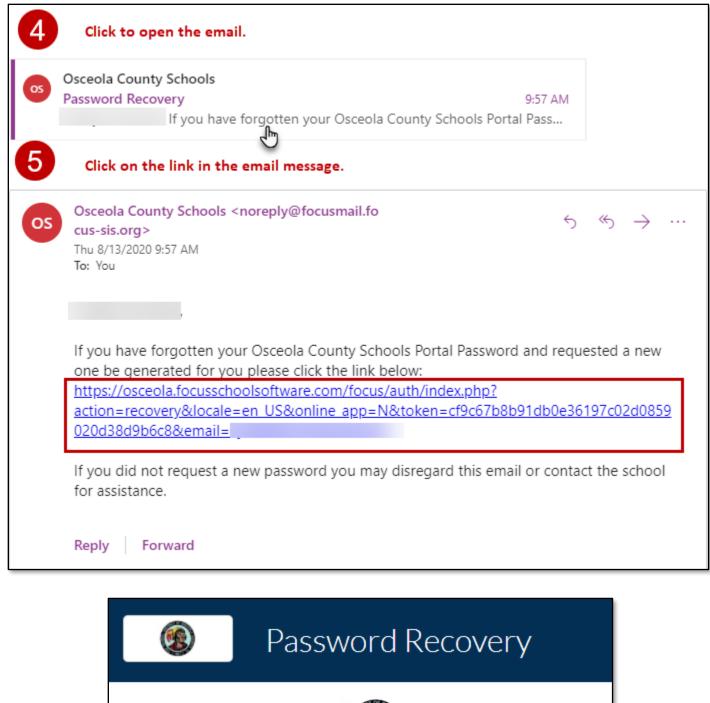

| ( | Passw                                                                                       | vord Recovery                                                                                                                       |
|---|---------------------------------------------------------------------------------------------|-------------------------------------------------------------------------------------------------------------------------------------|
| 3 | After receiving the<br>message below, to to<br>your email mailbox to<br>retrieve the email. |                                                                                                                                     |
|   |                                                                                             | If an account is associated with the provided email address, you will receive an email that contains a link to reset your password. |