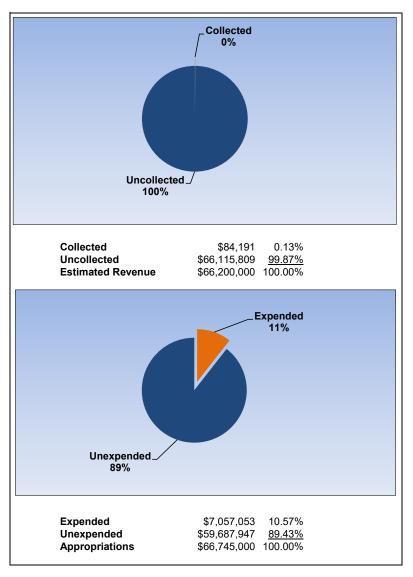

|                                                                     |         | Health Insurance |               |                |                |  |  |
|---------------------------------------------------------------------|---------|------------------|---------------|----------------|----------------|--|--|
| The School District of Osceola County                               |         |                  |               |                |                |  |  |
| Revenue & Expenditures - Budget And Actual                          | Account | Budgeted         | Amounts       | Actual         | Percentage of  |  |  |
| For the Fiscal Year through 07/31/2024                              | Number  | Original         | Current       | Amounts        | Current Budget |  |  |
| REVENUE                                                             |         |                  |               |                |                |  |  |
| Federal Direct                                                      | 3100    | 0.00             | 0.00          | 0.00           | 0.00%          |  |  |
| Federal Through State                                               | 3200    | 0.00             | 0.00          | 0.00           | 0.00%          |  |  |
| State Sources                                                       | 3300    | 0.00             | 0.00          | 0.00           | 0.00%          |  |  |
| Local Sources                                                       | 3400    | 66,200,000.00    | 66,200,000.00 | 84,190.70      | 0.13%          |  |  |
| Total Revenues                                                      |         | 66,200,000.00    | 66,200,000.00 | 84,190.70      | 0.13%          |  |  |
| EXPENDITURES                                                        |         |                  |               |                |                |  |  |
| Current:                                                            |         |                  |               |                |                |  |  |
| Instruction                                                         | 5000    | 0.00             | 0.00          | 0.00           | 0.00%          |  |  |
| Pupil Personnel Services                                            | 6100    | 0.00             | 0.00          | 0.00           | 0.00%          |  |  |
| Instructional Media Services                                        | 6200    | 0.00             | 0.00          | 0.00           | 0.00%          |  |  |
| Instruction and Curriculum Development Services                     | 6300    | 0.00             | 0.00          | 0.00           | 0.00%          |  |  |
| Instructional Staff Training Services                               | 6400    | 0.00             | 0.00          | 0.00           | 0.00%          |  |  |
| Instruction Related Technology                                      | 6500    | 0.00             | 0.00          | 0.00           | 0.00%          |  |  |
| Board                                                               | 7100    | 0.00             | 0.00          | 0.00           | 0.00%          |  |  |
| General Administration                                              | 7200    | 0.00             | 0.00          | 0.00           | 0.00%          |  |  |
| School Administration                                               | 7300    | 0.00             | 0.00          | 0.00           | 0.00%          |  |  |
| Facilities Acquisition and Construction                             | 7400    | 100,000.00       | 100,000.00    | 0.00           | 0.00%          |  |  |
| Fiscal Services                                                     | 7500    | 0.00             | 0.00          | 0.00           | 0.00%          |  |  |
| Food Services                                                       | 7600    | 0.00             | 0.00          | 0.00           | 0.00%          |  |  |
| Central Services                                                    | 7700    | 0.00             | 0.00          | 0.00           | 0.00%          |  |  |
| Pupil Transportation Services                                       | 7800    | 0.00             | 0.00          | 0.00           | 0.00%          |  |  |
| Operation of Plant                                                  | 7900    | 0.00             | 0.00          | 0.00           | 0.00%          |  |  |
| Maintenance of Plant                                                | 8100    | 0.00             | 0.00          | 0.00           | 0.00%          |  |  |
| Administrative Tech Services                                        | 8200    | 0.00             | 0.00          | 0.00           | 0.00%          |  |  |
| Community Services                                                  | 9100    | 0.00             | 0.00          | 0.00           | 0.00%          |  |  |
| Debt Service                                                        | 9200    | 0.00             | 0.00          | 0.00           | 0.00%          |  |  |
| Proprietary Expenses                                                | 9900    | 66,645,000.00    | 66,645,000.00 | 7,057,053.02   | 10.59%         |  |  |
| Total Expenditures                                                  |         | 66,745,000.00    | 66,745,000.00 | 7,057,053.02   | 10.57%         |  |  |
| Excess (Deficiency) of Revenues Over (Under) Expenditures           |         | (545,000.00)     | (545,000.00)  | (6,972,862.32) |                |  |  |
| OTHER FINANCING SOURCES (USES)                                      |         |                  |               |                |                |  |  |
| Long-term Debt Proceeds, Sales of Capital Assets, & Loss Recoveries | 3700    | 0.00             | 0.00          | 0.00           |                |  |  |
| Transfers In                                                        | 3600    | 0.00             | 0.00          | 0.00           |                |  |  |
| Transfers Out                                                       | 9700    | 0.00             | 0.00          | 0.00           |                |  |  |
| Total Other Financing Sources (Uses)                                |         | 0.00             | 0.00          | 0.00           |                |  |  |
| Change in Net Assets                                                |         | (545,000.00)     | (545,000.00)  | (6,972,862.32) |                |  |  |
| Net Assets, Prior Year                                              | 2800    | 11,643,636.25    | 11,643,636.25 | 11,643,636.25  |                |  |  |
| Adjustment to Net Assets                                            | 2891    |                  |               |                |                |  |  |
| Net Assets, Current Year                                            | 2700    | 11,098,636.25    | 11,098,636.25 | 4,670,773.93   |                |  |  |

## **Health Insurance Fund**