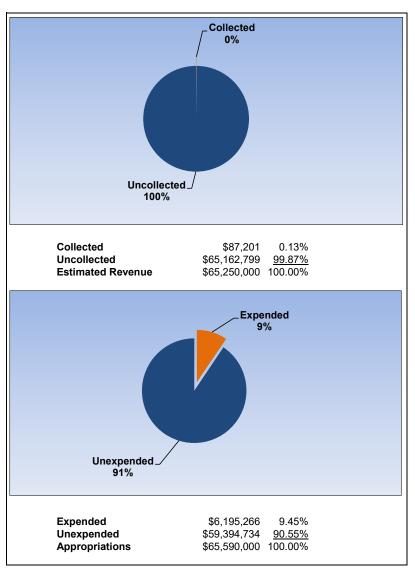

|                                                                     | Casualty Loss |              |              |              |                |  |  |
|---------------------------------------------------------------------|---------------|--------------|--------------|--------------|----------------|--|--|
| The School District of Osceola County                               |               |              |              |              |                |  |  |
| Revenue & Expenditures - Budget And Actual                          | Account       | Budgeted     | Amounts      | Actual       | Percentage of  |  |  |
| For the Fiscal Year through 07/31/2024                              | Number        | Original     | Current      | Amounts      | Current Budget |  |  |
| REVENUE                                                             |               |              |              |              |                |  |  |
| Federal Direct                                                      | 3100          | 0.00         | 0.00         | 0.00         | 0.00%          |  |  |
| Federal Through State                                               | 3200          | 0.00         | 0.00         | 0.00         | 0.00%          |  |  |
| State Sources                                                       | 3300          | 0.00         | 0.00         | 0.00         | 0.00%          |  |  |
| Local Sources                                                       | 3400          | 8,077,784.00 | 8,077,784.00 | 7,004.31     | 0.09%          |  |  |
| Total Revenues                                                      |               | 8,077,784.00 | 8,077,784.00 | 7,004.31     | 0.09%          |  |  |
| EXPENDITURES                                                        |               |              |              |              |                |  |  |
| Current:                                                            |               |              |              |              |                |  |  |
| Instruction                                                         | 5000          | 0.00         | 0.00         | 0.00         | 0.00%          |  |  |
| Pupil Personnel Services                                            | 6100          | 0.00         | 0.00         | 0.00         | 0.00%          |  |  |
| Instructional Media Services                                        | 6200          | 0.00         | 0.00         | 0.00         | 0.00%          |  |  |
| Instruction and Curriculum Development Services                     | 6300          | 0.00         | 0.00         | 0.00         | 0.00%          |  |  |
| Instructional Staff Training Services                               | 6400          | 0.00         | 0.00         | 0.00         | 0.00%          |  |  |
| Instruction Related Technology                                      | 6500          | 0.00         | 0.00         | 0.00         | 0.00%          |  |  |
| Board                                                               | 7100          | 0.00         | 0.00         | 0.00         | 0.00%          |  |  |
| General Administration                                              | 7200          | 0.00         | 0.00         | 0.00         | 0.00%          |  |  |
| School Administration                                               | 7300          | 0.00         | 0.00         | 0.00         | 0.00%          |  |  |
| Facilities Acquisition and Construction                             | 7400          | 0.00         | 0.00         | 0.00         | 0.00%          |  |  |
| Fiscal Services                                                     | 7500          | 0.00         | 0.00         | 0.00         | 0.00%          |  |  |
| Food Services                                                       | 7600          | 0.00         | 0.00         | 0.00         | 0.00%          |  |  |
| Central Services                                                    | 7700          | 0.00         | 0.00         | 0.00         | 0.00%          |  |  |
| Pupil Transportation Services                                       | 7800          | 0.00         | 0.00         | 0.00         | 0.00%          |  |  |
| Operation of Plant                                                  | 7900          | 0.00         | 0.00         | 0.00         | 0.00%          |  |  |
| Maintenance of Plant                                                | 8100          | 0.00         | 0.00         | 0.00         | 0.00%          |  |  |
| Administrative Tech Services                                        | 8200          | 0.00         | 0.00         | 0.00         | 0.00%          |  |  |
| Community Services                                                  | 9100          | 0.00         | 0.00         | 0.00         | 0.00%          |  |  |
| Debt Service                                                        | 9200          | 0.00         | 0.00         | 0.00         | 0.00%          |  |  |
| Proprietary Expenses                                                | 9900          | 8,077,784.00 | 8,077,784.00 | 914,034.08   | 11.32%         |  |  |
| Total Expenditures                                                  |               | 8,077,784.00 | 8,077,784.00 | 914,034.08   | 11.32%         |  |  |
| Excess (Deficiency) of Revenues Over (Under) Expenditures           |               | 0.00         | 0.00         | (907,029.77) |                |  |  |
| OTHER FINANCING SOURCES (USES)                                      |               |              |              |              |                |  |  |
| Long-term Debt Proceeds, Sales of Capital Assets, & Loss Recoveries | 3700          | 0.00         | 0.00         | 0.00         |                |  |  |
| Transfers In                                                        | 3600          | 0.00         | 0.00         | 0.00         |                |  |  |
| Transfers Out                                                       | 9700          | 0.00         | 0.00         | 0.00         |                |  |  |
| Total Other Financing Sources (Uses)                                |               | 0.00         | 0.00         | 0.00         |                |  |  |
| Change in Net Assets                                                |               | 0.00         | 0.00         | (907,029.77) |                |  |  |
| Net Assets, Prior Year                                              | 2800          | 2,844,180.46 | 2,844,180.46 | 2,844,180.46 |                |  |  |
| Adjustment to Net Assets                                            | 2891          |              |              |              |                |  |  |
| Net Assets, Current Year                                            | 2700          | 2,844,180.46 | 2,844,180.46 | 1,937,150.69 |                |  |  |

# **Property Casualty Loss Fund**