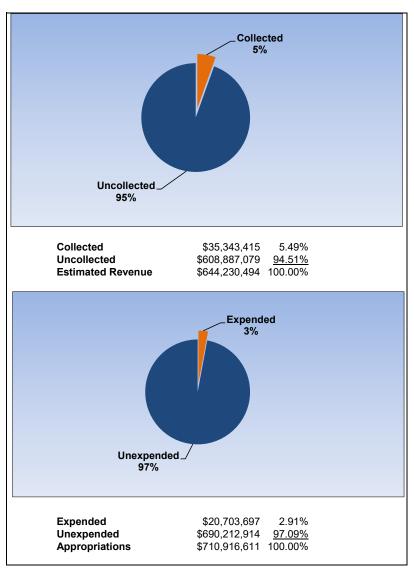

## **General Fund**

|                                                                     |         | General Fund    |                 |                |                |  |  |
|---------------------------------------------------------------------|---------|-----------------|-----------------|----------------|----------------|--|--|
| The School District of Osceola County                               |         |                 |                 |                |                |  |  |
| Revenue & Expenditures - Budget And Actual                          | Account | Budgeted        | Amounts         | Actual         | Percentage of  |  |  |
| For the Fiscal Year through 07/31/2024                              | Number  | Original        | Current         | Amounts        | Current Budget |  |  |
| REVENUE                                                             |         | _               |                 |                | _              |  |  |
| Federal Direct                                                      | 3100    | 820,000.00      | 820,000.00      | 75,542.73      | 9.21%          |  |  |
| Federal Through State                                               | 3200    | 2,110,247.29    | 2,110,247.29    | 98,502.50      | 4.67%          |  |  |
| State Sources                                                       | 3300    | 427,489,663.50  | 427,489,663.50  | 34,790,562.36  | 8.14%          |  |  |
| Local Sources                                                       | 3400    | 239,032,126.19  | 239,032,126.19  | 644,722.94     | 0.27%          |  |  |
| Total Revenues                                                      |         | 669,452,036.98  | 669,452,036.98  | 35,609,330.53  | 5.32%          |  |  |
| EXPENDITURES                                                        |         |                 |                 |                |                |  |  |
| Current:                                                            |         |                 |                 |                |                |  |  |
| Instruction                                                         | 5000    | 482,579,545.18  | 482,579,545.18  | 13,673,135.17  | 2.83%          |  |  |
| Pupil Personnel Services                                            | 6100    | 36,887,631.72   | 36,887,631.72   | 472,160.73     | 1.28%          |  |  |
| Instructional Media Services                                        | 6200    | 6,434,806.71    | 6,434,806.71    | 80,235.73      | 1.25%          |  |  |
| Instruction and Curriculum Development Services                     | 6300    | 22,237,233.77   | 22,237,233.77   | 551,459.87     | 2.48%          |  |  |
| Instructional Staff Training Services                               | 6400    | 7,280,964.04    | 7,280,964.04    | 65,931.70      | 0.91%          |  |  |
| Instruction Related Technology                                      | 6500    | 4,714,546.60    | 4,714,546.60    | 450,344.34     | 9.55%          |  |  |
| Board                                                               | 7100    | 2,163,448.47    | 2,163,448.47    | 104,103.76     | 4.81%          |  |  |
| General Administration                                              | 7200    | 2,907,626.66    | 2,907,626.66    | 208,075.01     | 7.16%          |  |  |
| School Administration                                               | 7300    | 33,920,278.06   | 33,920,278.06   | 1,879,530.10   | 5.54%          |  |  |
| Facilities Acquisition and Construction                             | 7400    | 18,225,466.48   | 18,225,466.48   | 212,997.90     | 1.17%          |  |  |
| Fiscal Services                                                     | 7500    | 2,881,107.96    | 2,881,107.96    | 297,008.92     | 10.31%         |  |  |
| Food Services                                                       | 7600    | 683,065.40      | 683,065.40      | 5,547.82       | 0.81%          |  |  |
| Central Services                                                    | 7700    | 10,231,661.89   | 10,231,661.89   | 863,052.94     | 8.44%          |  |  |
| Pupil Transportation Services                                       | 7800    | 34,603,317.50   | 34,603,317.50   | 495,830.58     | 1.43%          |  |  |
| Operation of Plant                                                  | 7900    | 54,027,735.91   | 54,027,735.91   | 1,730,306.86   | 3.20%          |  |  |
| Maintenance of Plant                                                | 8100    | 13,967,541.47   | 13,967,541.47   | 618,795.43     | 4.43%          |  |  |
| Administrative Tech Services                                        | 8200    | 7,281,331.50    | 7,281,331.50    | 436,689.75     | 6.00%          |  |  |
| Community Services                                                  | 9100    | 6,505,355.40    | 6,505,355.40    | 176,568.97     | 2.71%          |  |  |
| Debt Service                                                        | 9200    | 0.00            | 0.00            | 0.00           | 0.00%          |  |  |
| Total Expenditures                                                  |         | 747,532,664.72  | 747,532,664.72  | 22,321,775.58  | 2.99%          |  |  |
| Excess (Deficiency) of Revenues Over (Under) Expenditures           |         | (78,080,627.74) | (78,080,627.74) | 13,287,554.95  |                |  |  |
| OTHER FINANCING SOURCES (USES)                                      |         |                 |                 |                |                |  |  |
| Long-term Debt Proceeds, Sales of Capital Assets, & Loss Recoveries | 3700    | 100,000.00      | 100,000.00      | 937.62         |                |  |  |
| Transfers In                                                        | 3600    | 31,446,645.00   | 31,446,645.00   | 0.00           |                |  |  |
| Transfers Out                                                       | 9700    | 0.00            | 0.00            | 0.00           |                |  |  |
| Total Other Financing Sources (Uses)                                |         | 31,546,645.00   | 31,546,645.00   | 937.62         |                |  |  |
| Net Change in Fund Balances                                         |         | (46,533,982.74) | (46,533,982.74) | 13,288,492.57  |                |  |  |
| Fund Balances, Prior Year                                           | 2800    | 92,535,669.11   | 92,535,669.11   | 92,535,669.11  |                |  |  |
| Adjustment to Fund Balances                                         | 2891    |                 |                 |                |                |  |  |
| Fund Balances, Current Year                                         | 2700    | 46,001,686.37   | 46,001,686.37   | 105,824,161.68 |                |  |  |