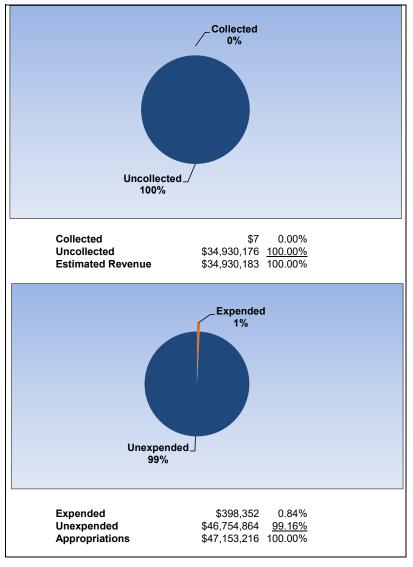

|                                                                     |         | General Fund    |                 |                |                |  |  |
|---------------------------------------------------------------------|---------|-----------------|-----------------|----------------|----------------|--|--|
| The School District of Osceola County                               |         |                 |                 |                |                |  |  |
| Revenue & Expenditures - Budget And Actual                          | Account | Budgeted        | Amounts         | Actual         | Percentage of  |  |  |
| For the Fiscal Year through 07/31/2024                              | Number  | Original        | Current         | Amounts        | Current Budget |  |  |
| REVENUE                                                             |         | _               |                 |                | _              |  |  |
| Federal Direct                                                      | 3100    | 820,000.00      | 820,000.00      | 75,542.73      | 9.21%          |  |  |
| Federal Through State                                               | 3200    | 2,110,247.29    | 2,110,247.29    | 98,502.50      | 4.67%          |  |  |
| State Sources                                                       | 3300    | 427,489,663.50  | 427,489,663.50  | 34,790,562.36  | 8.14%          |  |  |
| Local Sources                                                       | 3400    | 239,032,126.19  | 239,032,126.19  | 644,722.94     | 0.27%          |  |  |
| Total Revenues                                                      |         | 669,452,036.98  | 669,452,036.98  | 35,609,330.53  | 5.32%          |  |  |
| EXPENDITURES                                                        |         |                 |                 |                |                |  |  |
| Current:                                                            |         |                 |                 |                |                |  |  |
| Instruction                                                         | 5000    | 482,579,545.18  | 482,579,545.18  | 13,673,135.17  | 2.83%          |  |  |
| Pupil Personnel Services                                            | 6100    | 36,887,631.72   | 36,887,631.72   | 472,160.73     | 1.28%          |  |  |
| Instructional Media Services                                        | 6200    | 6,434,806.71    | 6,434,806.71    | 80,235.73      | 1.25%          |  |  |
| Instruction and Curriculum Development Services                     | 6300    | 22,237,233.77   | 22,237,233.77   | 551,459.87     | 2.48%          |  |  |
| Instructional Staff Training Services                               | 6400    | 7,280,964.04    | 7,280,964.04    | 65,931.70      | 0.91%          |  |  |
| Instruction Related Technology                                      | 6500    | 4,714,546.60    | 4,714,546.60    | 450,344.34     | 9.55%          |  |  |
| Board                                                               | 7100    | 2,163,448.47    | 2,163,448.47    | 104,103.76     | 4.81%          |  |  |
| General Administration                                              | 7200    | 2,907,626.66    | 2,907,626.66    | 208,075.01     | 7.16%          |  |  |
| School Administration                                               | 7300    | 33,920,278.06   | 33,920,278.06   | 1,879,530.10   | 5.54%          |  |  |
| Facilities Acquisition and Construction                             | 7400    | 18,225,466.48   | 18,225,466.48   | 212,997.90     | 1.17%          |  |  |
| Fiscal Services                                                     | 7500    | 2,881,107.96    | 2,881,107.96    | 297,008.92     | 10.31%         |  |  |
| Food Services                                                       | 7600    | 683,065.40      | 683,065.40      | 5,547.82       | 0.81%          |  |  |
| Central Services                                                    | 7700    | 10,231,661.89   | 10,231,661.89   | 863,052.94     | 8.44%          |  |  |
| Pupil Transportation Services                                       | 7800    | 34,603,317.50   | 34,603,317.50   | 495,830.58     | 1.43%          |  |  |
| Operation of Plant                                                  | 7900    | 54,027,735.91   | 54,027,735.91   | 1,730,306.86   | 3.20%          |  |  |
| Maintenance of Plant                                                | 8100    | 13,967,541.47   | 13,967,541.47   | 618,795.43     | 4.43%          |  |  |
| Administrative Tech Services                                        | 8200    | 7,281,331.50    | 7,281,331.50    | 436,689.75     | 6.00%          |  |  |
| Community Services                                                  | 9100    | 6,505,355.40    | 6,505,355.40    | 176,568.97     | 2.71%          |  |  |
| Debt Service                                                        | 9200    | 0.00            | 0.00            | 0.00           | 0.00%          |  |  |
| Total Expenditures                                                  |         | 747,532,664.72  | 747,532,664.72  | 22,321,775.58  | 2.99%          |  |  |
| Excess (Deficiency) of Revenues Over (Under) Expenditures           |         | (78,080,627.74) | (78,080,627.74) | 13,287,554.95  |                |  |  |
| OTHER FINANCING SOURCES (USES)                                      |         |                 |                 |                |                |  |  |
| Long-term Debt Proceeds, Sales of Capital Assets, & Loss Recoveries | 3700    | 100,000.00      | 100,000.00      | 937.62         |                |  |  |
| Transfers In                                                        | 3600    | 31,446,645.00   | 31,446,645.00   | 0.00           |                |  |  |
| Transfers Out                                                       | 9700    | 0.00            | 0.00            | 0.00           |                |  |  |
| Total Other Financing Sources (Uses)                                |         | 31,546,645.00   | 31,546,645.00   | 937.62         |                |  |  |
| Net Change in Fund Balances                                         |         | (46,533,982.74) | (46,533,982.74) | 13,288,492.57  |                |  |  |
| Fund Balances, Prior Year                                           | 2800    | 92,535,669.11   | 92,535,669.11   | 92,535,669.11  |                |  |  |
| Adjustment to Fund Balances                                         | 2891    |                 |                 |                |                |  |  |
| Fund Balances, Current Year                                         | 2700    | 46,001,686.37   | 46,001,686.37   | 105,824,161.68 |                |  |  |

## **General Fund**