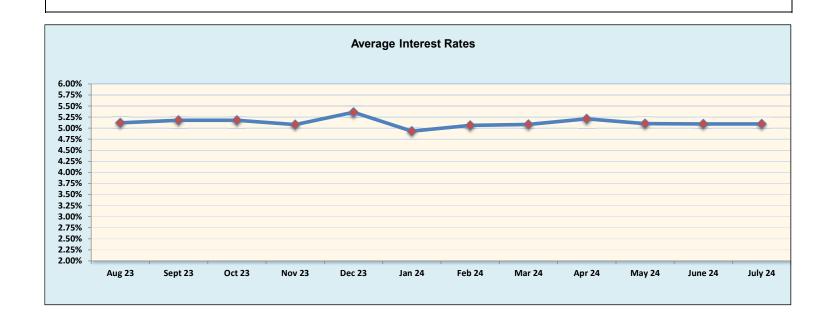

Investment Summary July 2024

|                                                   | Amount |             |    |             | Interest<br>Rate |
|---------------------------------------------------|--------|-------------|----|-------------|------------------|
| Cash Equivalents:                                 |        |             |    |             |                  |
| State Board of Administration (SBA) Florida Prime | \$     | 264,651,541 |    |             | 5.48%            |
| Florida PALM                                      | \$     | 19,982,857  |    |             | 5.43%            |
| Money Market                                      | \$     | 1,518,307   |    |             | 5.16%            |
| Total Cash Equivalents                            |        |             | \$ | 286,152,705 |                  |
|                                                   |        |             |    |             |                  |
| Investments:                                      |        |             |    |             |                  |
| Sinking Fund (QSCB)                               | \$     | 31,047,222  |    |             | 2.47%            |
| Investment - Surplus                              | \$     | 264,688,913 |    |             | 5.02%            |
| Investment-FIT                                    | \$     | 170,324,073 |    |             | 5.05%            |
| SBE Debt Service (CO&DS) Fund                     | \$     | 11,057      |    |             | 1.01%            |
| Total Investments                                 |        |             | \$ | 466,071,265 |                  |
| Total/Average - Cash Equivalents and Investments  |        |             | \$ | 752,223,970 | 5.09%            |