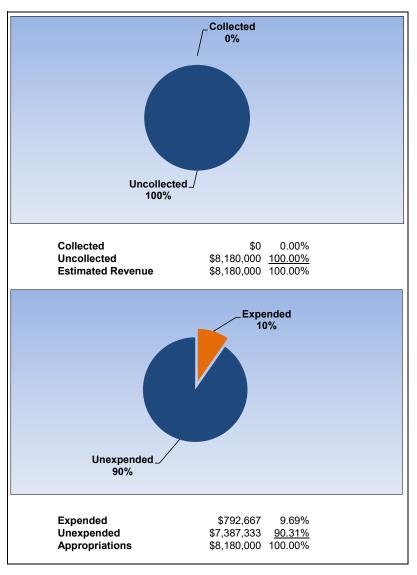

| \$     | 31,047,222  |    |             | 2.47%            |
| Investment - Surplus                              | \$     | 264,688,913 |    |             | 5.02%            |
| Investment-FIT                                    | \$     | 170,324,073 |    |             | 5.05%            |
| SBE Debt Service (CO&DS) Fund                     | \$     | 11,057      |    |             | 1.01%            |
| Total Investments                                 |        |             | \$ | 466,071,265 |                  |
| Total/Average - Cash Equivalents and Investments  |        |             | \$ | 752,223,970 | 5.09%            |



## **General Fund**





## **School Nutrition Services**





## **Health Insurance Fund**





# **Property Casualty Loss Fund**