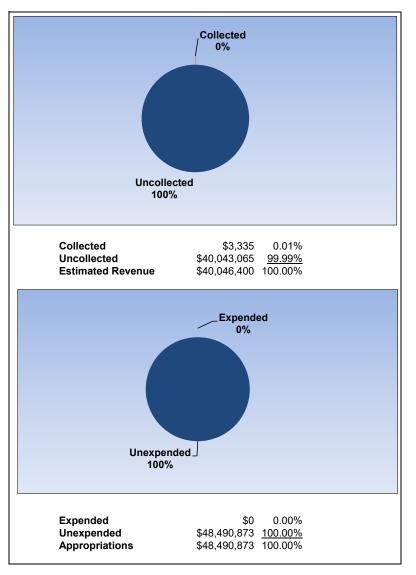

|                                                                     |         | School Nutrition Services |                |               |                |
|---------------------------------------------------------------------|---------|---------------------------|----------------|---------------|----------------|
| The School District of Osceola County                               |         |                           |                |               |                |
| Revenue & Expenditures - Budget And Actual                          | Account | Budgeted                  | Amounts        | Actual        | Percentage of  |
| For the Fiscal Year through 07/31/2024                              | Number  | Original                  | Current        | Amounts       | Current Budget |
| REVENUE                                                             |         |                           |                |               |                |
| Federal Direct                                                      | 3100    | 0.00                      | 0.00           | 0.00          | 0.00%          |
| Federal Through State                                               | 3200    | 37,003,253.00             | 37,003,253.00  | 0.00          | 0.00%          |
| State Sources                                                       | 3300    | 405,692.00                | 405,692.00     | 0.00          | 0.00%          |
| Local Sources                                                       | 3400    | 2,637,455.00              | 2,637,455.00   | 3,335.48      | 0.13%          |
| Total Revenues                                                      |         | 40,046,400.00             | 40,046,400.00  | 3,335.48      | 0.01%          |
| EXPENDITURES                                                        |         |                           |                |               |                |
| Current:                                                            |         |                           |                |               |                |
| Instruction                                                         | 5000    | 0.00                      | 0.00           | 0.00          | 0.00%          |
| Pupil Personnel Services                                            | 6100    | 0.00                      | 0.00           | 0.00          | 0.00%          |
| Instructional Media Services                                        | 6200    | 0.00                      | 0.00           | 0.00          | 0.00%          |
| Instruction and Curriculum Development Services                     | 6300    | 0.00                      | 0.00           | 0.00          | 0.00%          |
| Instructional Staff Training Services                               | 6400    | 0.00                      | 0.00           | 0.00          | 0.00%          |
| Instruction Related Technology                                      | 6500    | 0.00                      | 0.00           | 0.00          | 0.00%          |
| Board                                                               | 7100    | 0.00                      | 0.00           | 0.00          | 0.00%          |
| General Administration                                              | 7200    | 0.00                      | 0.00           | 0.00          | 0.00%          |
| School Administration                                               | 7300    | 0.00                      | 0.00           | 0.00          | 0.00%          |
| Facilities Acquisition and Construction                             | 7400    | 0.00                      | 0.00           | 0.00          | 0.00%          |
| Fiscal Services                                                     | 7500    | 0.00                      | 0.00           | 0.00          | 0.00%          |
| Food Services                                                       | 7600    | 48,490,873.27             | 48,490,873.27  | 0.00          | 0.00%          |
| Central Services                                                    | 7700    | 0.00                      | 0.00           | 0.00          | 0.00%          |
| Pupil Transportation Services                                       | 7800    | 0.00                      | 0.00           | 0.00          | 0.00%          |
| Operation of Plant                                                  | 7900    | 0.00                      | 0.00           | 0.00          | 0.00%          |
| Maintenance of Plant                                                | 8100    | 0.00                      | 0.00           | 0.00          | 0.00%          |
| Administrative Tech Services                                        | 8200    | 0.00                      | 0.00           | 0.00          | 0.00%          |
| Community Services                                                  | 9100    | 0.00                      | 0.00           | 0.00          | 0.00%          |
| Debt Service                                                        | 9200    | 0.00                      | 0.00           | 0.00          | 0.00%          |
| Total Expenditures                                                  |         | 48,490,873.27             | 48,490,873.27  | 0.00          | 0.00%          |
| Excess (Deficiency) of Revenues Over (Under) Expenditures           |         | (8,444,473.27)            | (8,444,473.27) | 3,335.48      |                |
| OTHER FINANCING SOURCES (USES)                                      |         |                           |                |               |                |
| Long-term Debt Proceeds, Sales of Capital Assets, & Loss Recoveries | 3700    | 0.00                      | 0.00           | 0.00          |                |
| Transfers In                                                        | 3600    | 0.00                      | 0.00           | 0.00          |                |
| Transfers Out                                                       | 9700    | 0.00                      | 0.00           | 0.00          |                |
| Total Other Financing Sources (Uses)                                |         | 0.00                      | 0.00           | 0.00          |                |
| Net Change in Fund Balances                                         |         | (8,444,473.27)            | (8,444,473.27) | 3,335.48      |                |
| Fund Balances, Prior Year                                           | 2800    | 19,209,314.64             | 19,209,314.64  | 19,209,314.64 |                |
| Adjustment to Fund Balances                                         | 2891    |                           |                |               |                |
| Fund Balances, Current Year                                         | 2700    | 10,764,841.37             | 10,764,841.37  | 19,212,650.12 |                |

## **School Nutrition Services**