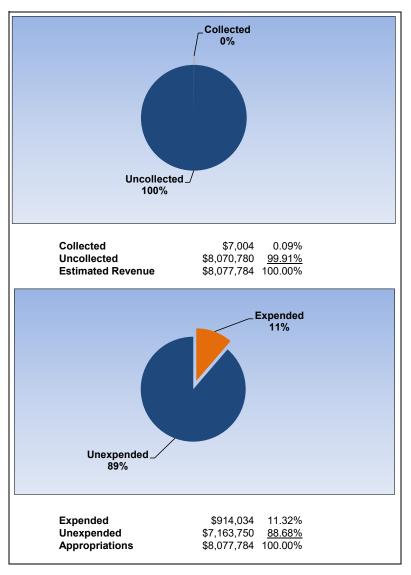

|                                                                     | Casualty Loss |              |              |              |                |  |  |
|---------------------------------------------------------------------|---------------|--------------|--------------|--------------|----------------|--|--|
| The School District of Osceola County                               |               |              |              |              |                |  |  |
| Revenue & Expenditures - Budget And Actual                          | Account       | Budgeted     | Amounts      | Actual       | Percentage of  |  |  |
| For the Fiscal Year through 07/31/2024                              | Number        | Original     | Current      | Amounts      | Current Budget |  |  |
| REVENUE                                                             |               |              |              |              |                |  |  |
| Federal Direct                                                      | 3100          | 0.00         | 0.00         | 0.00         | 0.00%          |  |  |
| Federal Through State                                               | 3200          | 0.00         | 0.00         | 0.00         | 0.00%          |  |  |
| State Sources                                                       | 3300          | 0.00         | 0.00         | 0.00         | 0.00%          |  |  |
| Local Sources                                                       | 3400          | 8,077,784.00 | 8,077,784.00 | 7,004.31     | 0.09%          |  |  |
| Total Revenues                                                      |               | 8,077,784.00 | 8,077,784.00 | 7,004.31     | 0.09%          |  |  |
| EXPENDITURES                                                        |               |              |              |              |                |  |  |
| Current:                                                            |               |              |              |              |                |  |  |
| Instruction                                                         | 5000          | 0.00         | 0.00         | 0.00         | 0.00%          |  |  |
| Pupil Personnel Services                                            | 6100          | 0.00         | 0.00         | 0.00         | 0.00%          |  |  |
| Instructional Media Services                                        | 6200          | 0.00         | 0.00         | 0.00         | 0.00%          |  |  |
| Instruction and Curriculum Development Services                     | 6300          | 0.00         | 0.00         | 0.00         | 0.00%          |  |  |
| Instructional Staff Training Services                               | 6400          | 0.00         | 0.00         | 0.00         | 0.00%          |  |  |
| Instruction Related Technology                                      | 6500          | 0.00         | 0.00         | 0.00         | 0.00%          |  |  |
| Board                                                               | 7100          | 0.00         | 0.00         | 0.00         | 0.00%          |  |  |
| General Administration                                              | 7200          | 0.00         | 0.00         | 0.00         | 0.00%          |  |  |
| School Administration                                               | 7300          | 0.00         | 0.00         | 0.00         | 0.00%          |  |  |
| Facilities Acquisition and Construction                             | 7400          | 0.00         | 0.00         | 0.00         | 0.00%          |  |  |
| Fiscal Services                                                     | 7500          | 0.00         | 0.00         | 0.00         | 0.00%          |  |  |
| Food Services                                                       | 7600          | 0.00         | 0.00         | 0.00         | 0.00%          |  |  |
| Central Services                                                    | 7700          | 0.00         | 0.00         | 0.00         | 0.00%          |  |  |
| Pupil Transportation Services                                       | 7800          | 0.00         | 0.00         | 0.00         | 0.00%          |  |  |
| Operation of Plant                                                  | 7900          | 0.00         | 0.00         | 0.00         | 0.00%          |  |  |
| Maintenance of Plant                                                | 8100          | 0.00         | 0.00         | 0.00         | 0.00%          |  |  |
| Administrative Tech Services                                        | 8200          | 0.00         | 0.00         | 0.00         | 0.00%          |  |  |
| Community Services                                                  | 9100          | 0.00         | 0.00         | 0.00         | 0.00%          |  |  |
| Debt Service                                                        | 9200          | 0.00         | 0.00         | 0.00         | 0.00%          |  |  |
| Proprietary Expenses                                                | 9900          | 8,077,784.00 | 8,077,784.00 | 914,034.08   | 11.32%         |  |  |
| Total Expenditures                                                  |               | 8,077,784.00 | 8,077,784.00 | 914,034.08   | 11.32%         |  |  |
| Excess (Deficiency) of Revenues Over (Under) Expenditures           |               | 0.00         | 0.00         | (907,029.77) |                |  |  |
| OTHER FINANCING SOURCES (USES)                                      |               |              |              |              |                |  |  |
| Long-term Debt Proceeds, Sales of Capital Assets, & Loss Recoveries | 3700          | 0.00         | 0.00         | 0.00         |                |  |  |
| Transfers In                                                        | 3600          | 0.00         | 0.00         | 0.00         |                |  |  |
| Transfers Out                                                       | 9700          | 0.00         | 0.00         | 0.00         |                |  |  |
| Total Other Financing Sources (Uses)                                |               | 0.00         | 0.00         | 0.00         |                |  |  |
| Change in Net Assets                                                |               | 0.00         | 0.00         | (907,029.77) |                |  |  |
| Net Assets, Prior Year                                              | 2800          | 2,844,180.46 | 2,844,180.46 | 2,844,180.46 |                |  |  |
| Adjustment to Net Assets                                            | 2891          |              |              |              |                |  |  |
| Net Assets, Current Year                                            | 2700          | 2,844,180.46 | 2,844,180.46 | 1,937,150.69 |                |  |  |