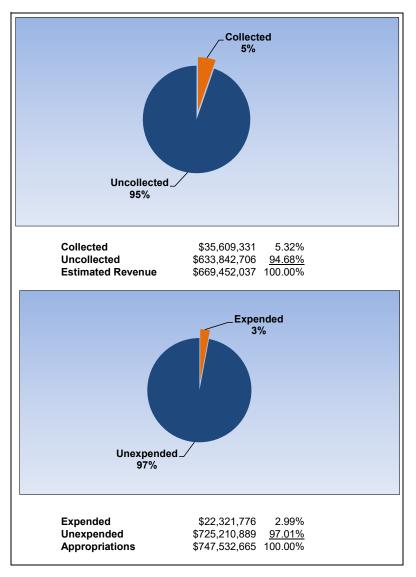

## **General Fund**

|                                                                     |         | General Fund    |                 |                |                |  |  |
|---------------------------------------------------------------------|---------|-----------------|-----------------|----------------|----------------|--|--|
| The School District of Osceola County                               |         |                 |                 |                |                |  |  |
| Revenue & Expenditures - Budget And Actual                          | Account | Budgeted        | Amounts         | Actual         | Percentage of  |  |  |
| For the Fiscal Year through 07/31/2024                              | Number  | Original        | Current         | Amounts        | Current Budget |  |  |
| REVENUE                                                             |         | _               |                 |                | _              |  |  |
| Federal Direct                                                      | 3100    | 820,000.00      | 820,000.00      | 75,542.73      | 9.21%          |  |  |
| Federal Through State                                               | 3200    | 2,110,247.29    | 2,110,247.29    | 98,502.50      | 4.67%          |  |  |
| State Sources                                                       | 3300    | 427,489,663.50  | 427,489,663.50  | 34,790,562.36  | 8.14%          |  |  |
| Local Sources                                                       | 3400    | 239,032,126.19  | 239,032,126.19  | 644,722.94     | 0.27%          |  |  |
| Total Revenues                                                      |         | 669,452,036.98  | 669,452,036.98  | 35,609,330.53  | 5.32%          |  |  |
| EXPENDITURES                                                        |         |                 |                 |                |                |  |  |
| Current:                                                            |         |                 |                 |                |                |  |  |
| Instruction                                                         | 5000    | 482,579,545.18  | 482,579,545.18  | 13,673,135.17  | 2.83%          |  |  |
| Pupil Personnel Services                                            | 6100    | 36,887,631.72   | 36,887,631.72   | 472,160.73     | 1.28%          |  |  |
| Instructional Media Services                                        | 6200    | 6,434,806.71    | 6,434,806.71    | 80,235.73      | 1.25%          |  |  |
| Instruction and Curriculum Development Services                     | 6300    | 22,237,233.77   | 22,237,233.77   | 551,459.87     | 2.48%          |  |  |
| Instructional Staff Training Services                               | 6400    | 7,280,964.04    | 7,280,964.04    | 65,931.70      | 0.91%          |  |  |
| Instruction Related Technology                                      | 6500    | 4,714,546.60    | 4,714,546.60    | 450,344.34     | 9.55%          |  |  |
| Board                                                               | 7100    | 2,163,448.47    | 2,163,448.47    | 104,103.76     | 4.81%          |  |  |
| General Administration                                              | 7200    | 2,907,626.66    | 2,907,626.66    | 208,075.01     | 7.16%          |  |  |
| School Administration                                               | 7300    | 33,920,278.06   | 33,920,278.06   | 1,879,530.10   | 5.54%          |  |  |
| Facilities Acquisition and Construction                             | 7400    | 18,225,466.48   | 18,225,466.48   | 212,997.90     | 1.17%          |  |  |
| Fiscal Services                                                     | 7500    | 2,881,107.96    | 2,881,107.96    | 297,008.92     | 10.31%         |  |  |
| Food Services                                                       | 7600    | 683,065.40      | 683,065.40      | 5,547.82       | 0.81%          |  |  |
| Central Services                                                    | 7700    | 10,231,661.89   | 10,231,661.89   | 863,052.94     | 8.44%          |  |  |
| Pupil Transportation Services                                       | 7800    | 34,603,317.50   | 34,603,317.50   | 495,830.58     | 1.43%          |  |  |
| Operation of Plant                                                  | 7900    | 54,027,735.91   | 54,027,735.91   | 1,730,306.86   | 3.20%          |  |  |
| Maintenance of Plant                                                | 8100    | 13,967,541.47   | 13,967,541.47   | 618,795.43     | 4.43%          |  |  |
| Administrative Tech Services                                        | 8200    | 7,281,331.50    | 7,281,331.50    | 436,689.75     | 6.00%          |  |  |
| Community Services                                                  | 9100    | 6,505,355.40    | 6,505,355.40    | 176,568.97     | 2.71%          |  |  |
| Debt Service                                                        | 9200    | 0.00            | 0.00            | 0.00           | 0.00%          |  |  |
| Total Expenditures                                                  |         | 747,532,664.72  | 747,532,664.72  | 22,321,775.58  | 2.99%          |  |  |
| Excess (Deficiency) of Revenues Over (Under) Expenditures           |         | (78,080,627.74) | (78,080,627.74) | 13,287,554.95  |                |  |  |
| OTHER FINANCING SOURCES (USES)                                      |         |                 |                 |                |                |  |  |
| Long-term Debt Proceeds, Sales of Capital Assets, & Loss Recoveries | 3700    | 100,000.00      | 100,000.00      | 937.62         |                |  |  |
| Transfers In                                                        | 3600    | 31,446,645.00   | 31,446,645.00   | 0.00           |                |  |  |
| Transfers Out                                                       | 9700    | 0.00            | 0.00            | 0.00           |                |  |  |
| Total Other Financing Sources (Uses)                                |         | 31,546,645.00   | 31,546,645.00   | 937.62         |                |  |  |
| Net Change in Fund Balances                                         |         | (46,533,982.74) | (46,533,982.74) | 13,288,492.57  |                |  |  |
| Fund Balances, Prior Year                                           | 2800    | 92,535,669.11   | 92,535,669.11   | 92,535,669.11  |                |  |  |
| Adjustment to Fund Balances                                         | 2891    |                 |                 |                |                |  |  |
| Fund Balances, Current Year                                         | 2700    | 46,001,686.37   | 46,001,686.37   | 105,824,161.68 |                |  |  |