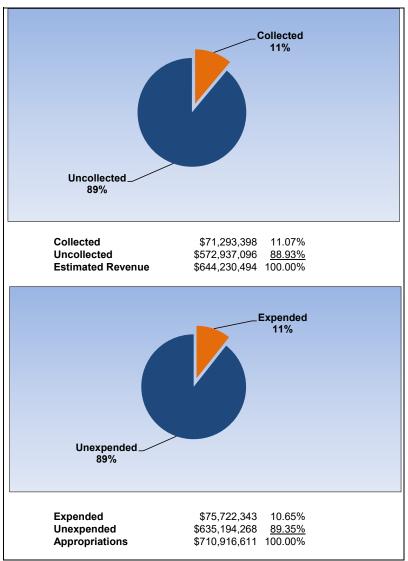

|                   |       |
| Investments:                                      |                   |                   |       |
| Sinking Fund (QSCB)                               | \$<br>31,377,178  |                   | 2.47% |
| Investment - Surplus                              | \$<br>266,299,394 |                   | 4.25% |
| Investment-FIT                                    | \$<br>171,297,977 |                   | 5.24% |
| SBE Debt Service (CO&DS) Fund                     | \$<br>11,057      |                   | 1.01% |
| Total Investments                                 |                   | \$<br>468,985,606 |       |
| Total/Average - Cash Equivalents and Investments  |                   | \$<br>756,564,332 | 4.86% |



### **General Fund**

August 2024 August 2023





### **School Nutrition Services**

August 2024 August 2023





### **Health Insurance Fund**

August 2024 August 2023





## **Property Casualty Loss Fund**

August 2024 August 2023