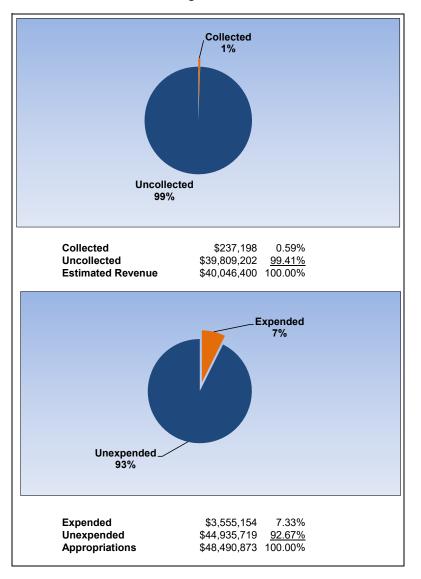

### **School Nutrition Services**

August 2024 August 2023

|                                                                     |         | School Nutrition Services |                |                |                |
|---------------------------------------------------------------------|---------|---------------------------|----------------|----------------|----------------|
| The School District of Osceola County                               |         |                           |                |                |                |
| Revenue & Expenditures - Budget And Actual                          | Account | Budgeted                  | Amounts        | Actual         | Percentage of  |
| For the Fiscal Year through 08/31/2024                              | Number  | Original                  | Current        | Amounts        | Current Budget |
| REVENUE                                                             |         | _                         |                |                | _              |
| Federal Direct                                                      | 3100    | 0.00                      | 0.00           | 0.00           | 0.00%          |
| Federal Through State                                               | 3200    | 37,003,253.00             | 37,003,253.00  | 0.00           | 0.00%          |
| State Sources                                                       | 3300    | 405,692.00                | 405,692.00     | 0.00           | 0.00%          |
| Local Sources                                                       | 3400    | 2,637,455.00              | 2,637,455.00   | 237,197.50     | 8.99%          |
| Total Revenues                                                      |         | 40,046,400.00             | 40,046,400.00  | 237,197.50     | 0.59%          |
| EXPENDITURES                                                        |         |                           |                |                |                |
| Current:                                                            |         |                           |                |                |                |
| Instruction                                                         | 5000    | 0.00                      | 0.00           | 0.00           | 0.00%          |
| Pupil Personnel Services                                            | 6100    | 0.00                      | 0.00           | 0.00           | 0.00%          |
| Instructional Media Services                                        | 6200    | 0.00                      | 0.00           | 0.00           | 0.00%          |
| Instruction and Curriculum Development Services                     | 6300    | 0.00                      | 0.00           | 0.00           | 0.00%          |
| Instructional Staff Training Services                               | 6400    | 0.00                      | 0.00           | 0.00           | 0.00%          |
| Instruction Related Technology                                      | 6500    | 0.00                      | 0.00           | 0.00           | 0.00%          |
| Board                                                               | 7100    | 0.00                      | 0.00           | 0.00           | 0.00%          |
| General Administration                                              | 7200    | 0.00                      | 0.00           | 0.00           | 0.00%          |
| School Administration                                               | 7300    | 0.00                      | 0.00           | 0.00           | 0.00%          |
| Facilities Acquisition and Construction                             | 7400    | 0.00                      | 0.00           | 0.00           | 0.00%          |
| Fiscal Services                                                     | 7500    | 0.00                      | 0.00           | 0.00           | 0.00%          |
| Food Services                                                       | 7600    | 48,490,873.27             | 48,490,873.27  | 3,555,154.26   | 7.33%          |
| Central Services                                                    | 7700    | 0.00                      | 0.00           | 0.00           | 0.00%          |
| Pupil Transportation Services                                       | 7800    | 0.00                      | 0.00           | 0.00           | 0.00%          |
| Operation of Plant                                                  | 7900    | 0.00                      | 0.00           | 0.00           | 0.00%          |
| Maintenance of Plant                                                | 8100    | 0.00                      | 0.00           | 0.00           | 0.00%          |
| Administrative Tech Services                                        | 8200    | 0.00                      | 0.00           | 0.00           | 0.00%          |
| Community Services                                                  | 9100    | 0.00                      | 0.00           | 0.00           | 0.00%          |
| Debt Service                                                        | 9200    | 0.00                      | 0.00           | 0.00           | 0.00%          |
| Total Expenditures                                                  |         | 48,490,873.27             | 48,490,873.27  | 3,555,154.26   | 7.33%          |
| Excess (Deficiency) of Revenues Over (Under) Expenditures           |         | (8,444,473.27)            | (8,444,473.27) | (3,317,956.76) |                |
| OTHER FINANCING SOURCES (USES)                                      |         |                           |                |                |                |
| Long-term Debt Proceeds, Sales of Capital Assets, & Loss Recoveries | 3700    | 0.00                      | 0.00           | 0.00           |                |
| Transfers In                                                        | 3600    | 0.00                      | 0.00           | 0.00           |                |
| Transfers Out                                                       | 9700    | 0.00                      | 0.00           | 0.00           |                |
| Total Other Financing Sources (Uses)                                |         | 0.00                      | 0.00           | 0.00           |                |
| Net Change in Fund Balances                                         |         | (8,444,473.27)            | (8,444,473.27) | (3,317,956.76) |                |
| Fund Balances, Prior Year                                           | 2800    | 19,209,314.64             | 19,209,314.64  | 19,209,314.64  |                |
| Adjustment to Fund Balances                                         | 2891    |                           |                |                |                |
| Fund Balances, Current Year                                         | 2700    | 10,764,841.37             | 10,764,841.37  | 15,891,357.88  |                |