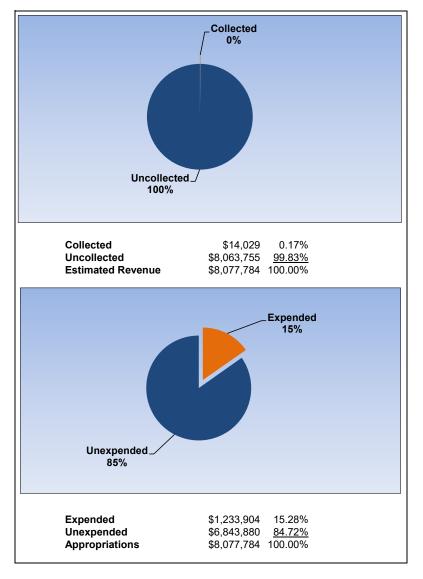

|                                                                     |         | Casualty Loss |              |                |                |  |  |  |
|---------------------------------------------------------------------|---------|---------------|--------------|----------------|----------------|--|--|--|
| The School District of Osceola County                               |         |               |              |                |                |  |  |  |
| Revenue & Expenditures - Budget And Actual                          | Account | Budgeted A    | Amounts      | Actual         | Percentage of  |  |  |  |
| For the Fiscal Year through 08/31/2024                              | Number  | Original      | Current      | Amounts        | Current Budget |  |  |  |
| REVENUE                                                             |         |               |              |                |                |  |  |  |
| Federal Direct                                                      | 3100    | 0.00          | 0.00         | 0.00           | 0.00%          |  |  |  |
| Federal Through State                                               | 3200    | 0.00          | 0.00         | 0.00           | 0.00%          |  |  |  |
| State Sources                                                       | 3300    | 0.00          | 0.00         | 0.00           | 0.00%          |  |  |  |
| Local Sources                                                       | 3400    | 8,077,784.00  | 8,077,784.00 | 14,028.98      | 0.17%          |  |  |  |
| Total Revenues                                                      |         | 8,077,784.00  | 8,077,784.00 | 14,028.98      | 0.17%          |  |  |  |
| EXPENDITURES                                                        |         |               |              |                |                |  |  |  |
| Current:                                                            |         |               |              |                |                |  |  |  |
| Instruction                                                         | 5000    | 0.00          | 0.00         | 0.00           | 0.00%          |  |  |  |
| Pupil Personnel Services                                            | 6100    | 0.00          | 0.00         | 0.00           | 0.00%          |  |  |  |
| Instructional Media Services                                        | 6200    | 0.00          | 0.00         | 0.00           | 0.00%          |  |  |  |
| Instruction and Curriculum Development Services                     | 6300    | 0.00          | 0.00         | 0.00           | 0.00%          |  |  |  |
| Instructional Staff Training Services                               | 6400    | 0.00          | 0.00         | 0.00           | 0.00%          |  |  |  |
| Instruction Related Technology                                      | 6500    | 0.00          | 0.00         | 0.00           | 0.00%          |  |  |  |
| Board                                                               | 7100    | 0.00          | 0.00         | 0.00           | 0.00%          |  |  |  |
| General Administration                                              | 7200    | 0.00          | 0.00         | 0.00           | 0.00%          |  |  |  |
| School Administration                                               | 7300    | 0.00          | 0.00         | 0.00           | 0.00%          |  |  |  |
| Facilities Acquisition and Construction                             | 7400    | 0.00          | 0.00         | 0.00           | 0.00%          |  |  |  |
| Fiscal Services                                                     | 7500    | 0.00          | 0.00         | 0.00           | 0.00%          |  |  |  |
| Food Services                                                       | 7600    | 0.00          | 0.00         | 0.00           | 0.00%          |  |  |  |
| Central Services                                                    | 7700    | 0.00          | 0.00         | 0.00           | 0.00%          |  |  |  |
| Pupil Transportation Services                                       | 7800    | 0.00          | 0.00         | 0.00           | 0.00%          |  |  |  |
| Operation of Plant                                                  | 7900    | 0.00          | 0.00         | 0.00           | 0.00%          |  |  |  |
| Maintenance of Plant                                                | 8100    | 0.00          | 0.00         | 0.00           | 0.00%          |  |  |  |
| Administrative Tech Services                                        | 8200    | 0.00          | 0.00         | 0.00           | 0.00%          |  |  |  |
| Community Services                                                  | 9100    | 0.00          | 0.00         | 0.00           | 0.00%          |  |  |  |
| Debt Service                                                        | 9200    | 0.00          | 0.00         | 0.00           | 0.00%          |  |  |  |
| Proprietary Expenses                                                | 9900    | 8,077,784.00  | 8,077,784.00 | 1,233,903.57   | 15.28%         |  |  |  |
| Total Expenditures                                                  |         | 8,077,784.00  | 8,077,784.00 | 1,233,903.57   | 15.28%         |  |  |  |
| Excess (Deficiency) of Revenues Over (Under) Expenditures           |         | 0.00          | 0.00         | (1,219,874.59) |                |  |  |  |
| OTHER FINANCING SOURCES (USES)                                      |         |               |              | · ·            |                |  |  |  |
| Long-term Debt Proceeds, Sales of Capital Assets, & Loss Recoveries | 3700    | 0.00          | 0.00         | 0.00           |                |  |  |  |
| Fransfers In                                                        | 3600    | 0.00          | 0.00         | 0.00           |                |  |  |  |
| Fransfers Out                                                       | 9700    | 0.00          | 0.00         | 0.00           |                |  |  |  |
| Total Other Financing Sources (Uses)                                |         | 0.00          | 0.00         | 0.00           |                |  |  |  |
| Change in Net Assets                                                |         | 0.00          | 0.00         | (1,219,874.59) |                |  |  |  |
| Net Assets, Prior Year                                              | 2800    | 2,844,180.46  | 2,844,180.46 | 2,844,180.46   |                |  |  |  |
|                                                                     |         |               |              |                |                |  |  |  |
| Adjustment to Net Assets                                            | 2891    |               |              |                |                |  |  |  |

## **Property Casualty Loss Fund**

August 2024 August 2023