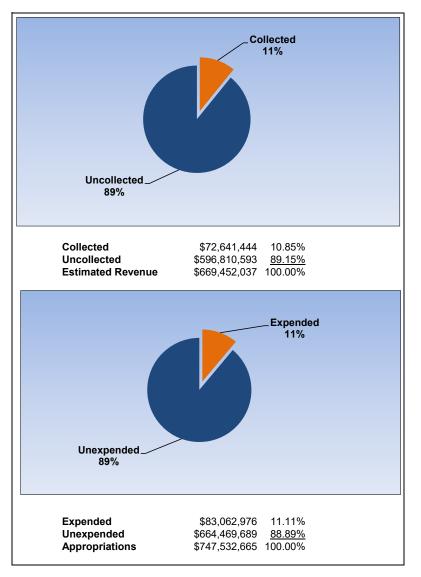

|                   |       |
| Investments:                                      |                   |                   |       |
| Sinking Fund (QSCB)                               | \$<br>31,377,178  |                   | 2.47% |
| Investment - Surplus                              | \$<br>266,299,394 |                   | 4.25% |
| Investment-FIT                                    | \$<br>171,297,977 |                   | 5.24% |
| SBE Debt Service (CO&DS) Fund                     | \$<br>11,057      |                   | 1.01% |
| Total Investments                                 |                   | \$<br>468,985,606 |       |
| Total/Average - Cash Equivalents and Investments  |                   | \$<br>756,564,332 | 4.86% |



### **General Fund**

August 2024 August 2023





### **School Nutrition Services**

August 2024 August 2023





### **Health Insurance Fund**

August 2024 August 2023





## **Property Casualty Loss Fund**

August 2024 August 2023