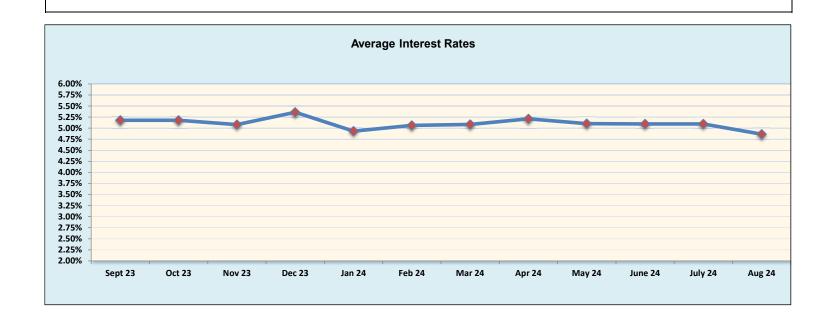

# Investment Summary August 2024

|                                                   | Amour             | Interest<br>Rate  |       |
|---------------------------------------------------|-------------------|-------------------|-------|
| Cash Equivalents:                                 |                   |                   |       |
| State Board of Administration (SBA) Florida Prime | \$<br>265,883,648 |                   | 5.48% |
| Florida PALM                                      | \$<br>20,074,057  |                   | 5.37% |
| Money Market                                      | \$<br>1,621,021   |                   | 4.25% |
| Total Cash Equivalents                            |                   | \$<br>287,578,726 |       |
|                                                   |                   |                   |       |
| Investments:                                      |                   |                   |       |
| Sinking Fund (QSCB)                               | \$<br>31,377,178  |                   | 2.47% |
| Investment - Surplus                              | \$<br>266,299,394 |                   | 4.25% |
| Investment-FIT                                    | \$<br>171,297,977 |                   | 5.24% |
| SBE Debt Service (CO&DS) Fund                     | \$<br>11,057      |                   | 1.01% |
| Total Investments                                 |                   | \$<br>468,985,606 |       |
| Total/Average - Cash Equivalents and Investments  |                   | \$<br>756,564,332 | 4.86% |