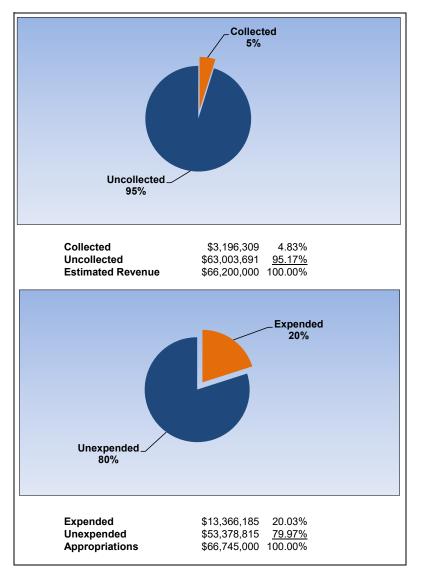

### **Health Insurance Fund**

August 2024 August 2023

|                                                                     |         | Health Insurance |               |                 |                |
|---------------------------------------------------------------------|---------|------------------|---------------|-----------------|----------------|
| The School District of Osceola County                               |         |                  |               |                 |                |
| Revenue & Expenditures - Budget And Actual                          | Account | Budgeted         | Amounts       | Actual          | Percentage of  |
| For the Fiscal Year through 08/31/2024                              | Number  | Original         | Current       | Amounts         | Current Budget |
| REVENUE                                                             |         |                  |               |                 |                |
| Federal Direct                                                      | 3100    | 0.00             | 0.00          | 0.00            | 0.00%          |
| Federal Through State                                               | 3200    | 0.00             | 0.00          | 0.00            | 0.00%          |
| State Sources                                                       | 3300    | 0.00             | 0.00          | 0.00            | 0.00%          |
| Local Sources                                                       | 3400    | 66,200,000.00    | 66,200,000.00 | 3,196,309.46    | 4.83%          |
| Total Revenues                                                      |         | 66,200,000.00    | 66,200,000.00 | 3,196,309.46    | 4.83%          |
| EXPENDITURES                                                        |         |                  |               |                 |                |
| Current:                                                            |         |                  |               |                 |                |
| Instruction                                                         | 5000    | 0.00             | 0.00          | 0.00            | 0.00%          |
| Pupil Personnel Services                                            | 6100    | 0.00             | 0.00          | 0.00            | 0.00%          |
| Instructional Media Services                                        | 6200    | 0.00             | 0.00          | 0.00            | 0.00%          |
| Instruction and Curriculum Development Services                     | 6300    | 0.00             | 0.00          | 0.00            | 0.00%          |
| Instructional Staff Training Services                               | 6400    | 0.00             | 0.00          | 0.00            | 0.00%          |
| Instruction Related Technology                                      | 6500    | 0.00             | 0.00          | 0.00            | 0.00%          |
| Board                                                               | 7100    | 0.00             | 0.00          | 0.00            | 0.00%          |
| General Administration                                              | 7200    | 0.00             | 0.00          | 0.00            | 0.00%          |
| School Administration                                               | 7300    | 0.00             | 0.00          | 0.00            | 0.00%          |
| Facilities Acquisition and Construction                             | 7400    | 100,000.00       | 100,000.00    | 0.00            | 0.00%          |
| Fiscal Services                                                     | 7500    | 0.00             | 0.00          | 0.00            | 0.00%          |
| Food Services                                                       | 7600    | 0.00             | 0.00          | 0.00            | 0.00%          |
| Central Services                                                    | 7700    | 0.00             | 0.00          | 0.00            | 0.00%          |
| Pupil Transportation Services                                       | 7800    | 0.00             | 0.00          | 0.00            | 0.00%          |
| Operation of Plant                                                  | 7900    | 0.00             | 0.00          | 0.00            | 0.00%          |
| Maintenance of Plant                                                | 8100    | 0.00             | 0.00          | 0.00            | 0.00%          |
| Administrative Tech Services                                        | 8200    | 0.00             | 0.00          | 0.00            | 0.00%          |
| Community Services                                                  | 9100    | 0.00             | 0.00          | 0.00            | 0.00%          |
| Debt Service                                                        | 9200    | 0.00             | 0.00          | 0.00            | 0.00%          |
| Proprietary Expenses                                                | 9900    | 66,645,000.00    | 66,645,000.00 | 13,366,185.41   | 20.06%         |
| Total Expenditures                                                  |         | 66,745,000.00    | 66,745,000.00 | 13,366,185.41   | 20.03%         |
| Excess (Deficiency) of Revenues Over (Under) Expenditures           |         | (545,000.00)     | (545,000.00)  | (10,169,875.95) |                |
| OTHER FINANCING SOURCES (USES)                                      |         |                  |               |                 |                |
| Long-term Debt Proceeds, Sales of Capital Assets, & Loss Recoveries | 3700    | 0.00             | 0.00          | 0.00            |                |
| Transfers In                                                        | 3600    | 0.00             | 0.00          | 0.00            |                |
| Transfers Out                                                       | 9700    | 0.00             | 0.00          | 0.00            |                |
| Total Other Financing Sources (Uses)                                |         | 0.00             | 0.00          | 0.00            |                |
| Change in Net Assets                                                |         | (545,000.00)     | (545,000.00)  | (10,169,875.95) |                |
| Net Assets, Prior Year                                              | 2800    | 11,643,636.25    | 11,643,636.25 | 11,643,636.25   |                |
| Adjustment to Net Assets                                            | 2891    |                  |               |                 |                |
| Net Assets, Current Year                                            | 2700    | 11,098,636.25    | 11,098,636.25 | 1,473,760.30    |                |