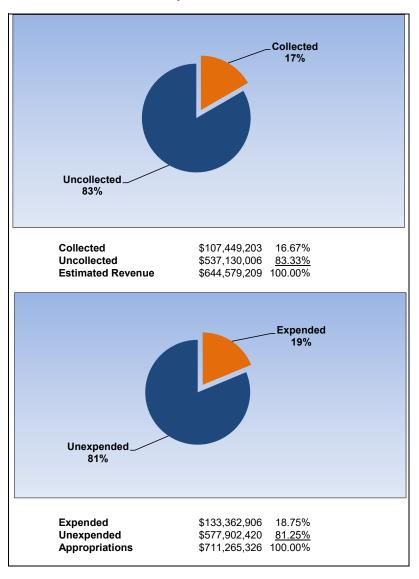

#### **General Fund**

September 2024

### Collected 16% Uncollected\_ 84% 16.29% Collected \$109,257,749 \$561,532,306 <u>83.71%</u> \$670,790,055 100.00% Uncollected **Estimated Revenue** Expended 20% Unexpended 80% Expended \$150,245,561 20.06% Unexpended Appropriations