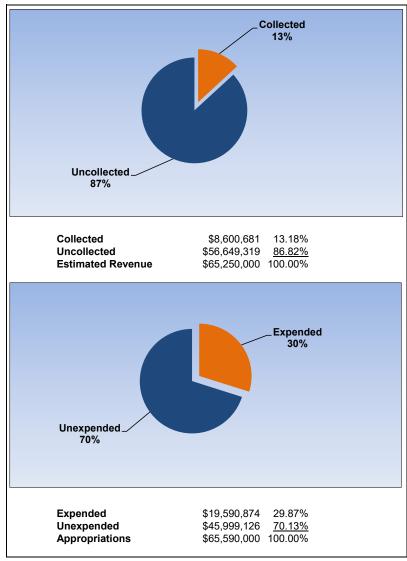

#### **Health Insurance Fund**

September 2024

\$47,097,595 <u>70.56%</u> \$66,745,000 100.00%

Unexpended

Appropriations