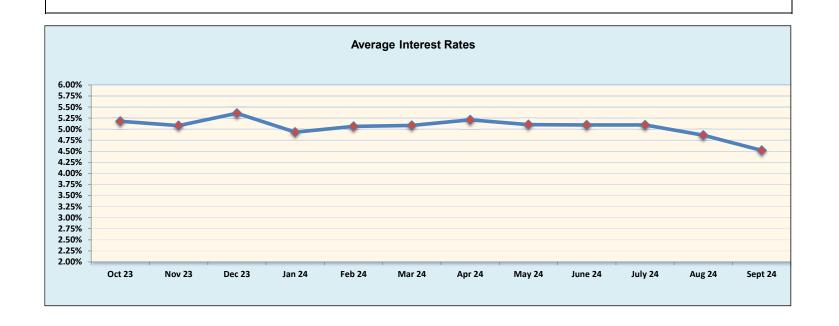

## Investment Summary September 2024

|                                                   | Amour             | Interest<br>Rate  |       |
|---------------------------------------------------|-------------------|-------------------|-------|
| Cash Equivalents:                                 |                   |                   |       |
| State Board of Administration (SBA) Florida Prime | \$<br>196,870,156 |                   | 5.33% |
| Florida PALM                                      | \$<br>20,160,680  |                   | 5.24% |
| Money Market                                      | \$<br>328,505     |                   | 3.84% |
| Total Cash Equivalents                            |                   | \$<br>217,359,340 |       |
|                                                   |                   |                   |       |
| Investments:                                      |                   |                   |       |
| Sinking Fund (QSCB)                               | \$<br>31,627,955  |                   | 2.47% |
| Investment - Surplus                              | \$<br>269,434,216 |                   | 3.84% |
| Investment-FIT                                    | \$<br>172,279,974 |                   | 4.95% |
| SBE Debt Service (CO&DS) Fund                     | \$<br>11,057      |                   | 1.01% |
| Total Investments                                 |                   | \$<br>473,353,203 |       |
| Total/Average - Cash Equivalents and Investments  |                   | \$<br>690,712,543 | 4.52% |