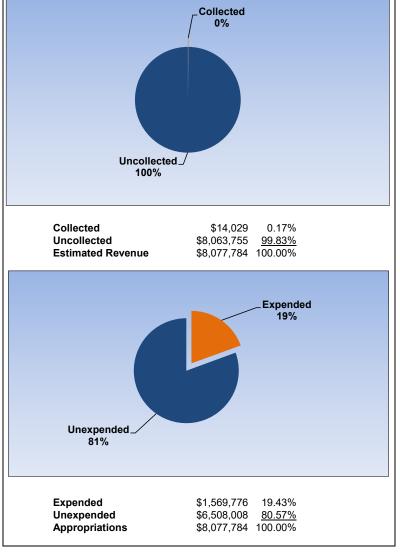

l Fund**

September 2024

### Collected 16% Uncollected\_ 84% 16.29% Collected \$109,257,749 \$561,532,306 <u>83.71%</u> \$670,790,055 100.00% Uncollected **Estimated Revenue** Expended 20% Unexpended 80% Expended \$150,245,561 20.06% Unexpended Appropriations



#### **School Nutrition Services**

September 2024

## Collected 8% Uncollected\_ 92% \$3,128,564 7.81% Collected \$36,917,836 <u>92.19%</u> \$40,046,400 100.00% Uncollected **Estimated Revenue** Expended . 15% Unexpended\_ 85% Expended \$7,437,178 15.34% \$41,053,695 <u>84.66%</u> \$48,490,873 100.00% Unexpended

**Appropriations** 



#### **Health Insurance Fund**

September 2024



\$47,097,595 <u>70.56%</u> \$66,745,000 100.00%

Unexpended

Appropriations



#### **Property Casualty Loss Fund**

September 2024

## Collected