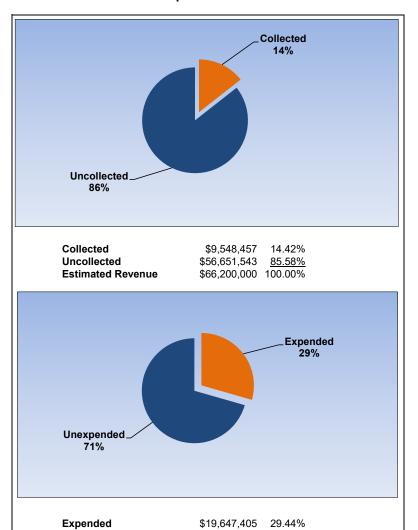

| \$<br>473,353,203 |       |
| Total/Average - Cash Equivalents and Investments  |                   | \$<br>690,712,543 | 4.52% |



#### **General Fund**

September 2024

### Collected 16% Uncollected\_ 84% 16.29% Collected \$109,257,749 \$561,532,306 <u>83.71%</u> \$670,790,055 100.00% Uncollected **Estimated Revenue** Expended 20% Unexpended 80% Expended \$150,245,561 20.06% Unexpended Appropriations



#### **School Nutrition Services**

September 2024

## Collected 8% Uncollected\_ 92% \$3,128,564 7.81% Collected \$36,917,836 <u>92.19%</u> \$40,046,400 100.00% Uncollected **Estimated Revenue** Expended . 15% Unexpended\_ 85% Expended \$7,437,178 15.34% \$41,053,695 <u>84.66%</u> \$48,490,873 100.00% Unexpended

**Appropriations** 



#### **Health Insurance Fund**

September 2024



\$47,097,595 <u>70.56%</u> \$66,745,000 100.00%

Unexpended

Appropriations



#### **Property Casualty Loss Fund**

September 2024

## Collected