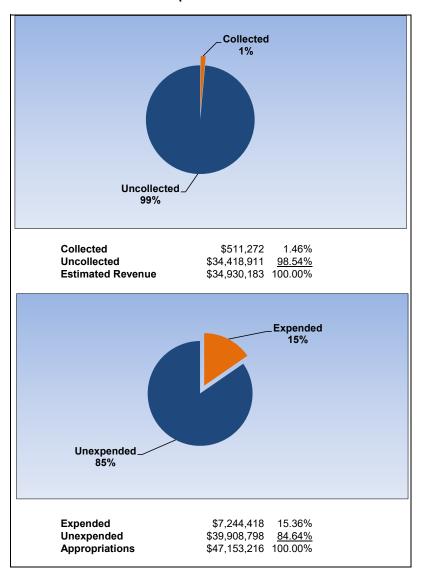

#### **Health Insurance Fund**

September 2024

\$47,097,595 <u>70.56%</u> \$66,745,000 100.00%

Unexpended

Appropriations