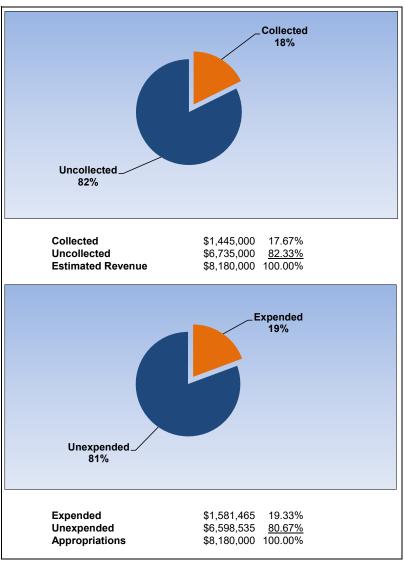

|                                                                     |         | Casualty Loss |              |                |                       |  |  |  |
|---------------------------------------------------------------------|---------|---------------|--------------|----------------|-----------------------|--|--|--|
| The School District of Osceola County                               |         |               |              |                |                       |  |  |  |
| Revenue & Expenditures - Budget And Actual                          | Account | Budgeted .    | Amounts      | Actual         | Percentage of         |  |  |  |
| For the Fiscal Year through 09/30/2024                              | Number  | Original      | Current      | Amounts        | <b>Current Budget</b> |  |  |  |
| REVENUE                                                             |         |               |              |                |                       |  |  |  |
| Federal Direct                                                      | 3100    | 0.00          | 0.00         | 0.00           | 0.00%                 |  |  |  |
| Federal Through State                                               | 3200    | 0.00          | 0.00         | 0.00           | 0.00%                 |  |  |  |
| State Sources                                                       | 3300    | 0.00          | 0.00         | 0.00           | 0.00%                 |  |  |  |
| Local Sources                                                       | 3400    | 8,077,784.00  | 8,077,784.00 | 14,028.98      | 0.17%                 |  |  |  |
| Total Revenues                                                      |         | 8,077,784.00  | 8,077,784.00 | 14,028.98      | 0.17%                 |  |  |  |
| EXPENDITURES                                                        |         |               |              |                |                       |  |  |  |
| Current:                                                            |         |               |              |                |                       |  |  |  |
| Instruction                                                         | 5000    | 0.00          | 0.00         | 0.00           | 0.00%                 |  |  |  |
| Pupil Personnel Services                                            | 6100    | 0.00          | 0.00         | 0.00           | 0.00%                 |  |  |  |
| Instructional Media Services                                        | 6200    | 0.00          | 0.00         | 0.00           | 0.00%                 |  |  |  |
| Instruction and Curriculum Development Services                     | 6300    | 0.00          | 0.00         | 0.00           | 0.00%                 |  |  |  |
| Instructional Staff Training Services                               | 6400    | 0.00          | 0.00         | 0.00           | 0.00%                 |  |  |  |
| Instruction Related Technology                                      | 6500    | 0.00          | 0.00         | 0.00           | 0.00%                 |  |  |  |
| Board                                                               | 7100    | 0.00          | 0.00         | 0.00           | 0.00%                 |  |  |  |
| General Administration                                              | 7200    | 0.00          | 0.00         | 0.00           | 0.00%                 |  |  |  |
| School Administration                                               | 7300    | 0.00          | 0.00         | 0.00           | 0.00%                 |  |  |  |
| Facilities Acquisition and Construction                             | 7400    | 0.00          | 0.00         | 0.00           | 0.00%                 |  |  |  |
| Fiscal Services                                                     | 7500    | 0.00          | 0.00         | 0.00           | 0.00%                 |  |  |  |
| Food Services                                                       | 7600    | 0.00          | 0.00         | 0.00           | 0.00%                 |  |  |  |
| Central Services                                                    | 7700    | 0.00          | 0.00         | 0.00           | 0.00%                 |  |  |  |
| Pupil Transportation Services                                       | 7800    | 0.00          | 0.00         | 0.00           | 0.00%                 |  |  |  |
| Operation of Plant                                                  | 7900    | 0.00          | 0.00         | 0.00           | 0.00%                 |  |  |  |
| Maintenance of Plant                                                | 8100    | 0.00          | 0.00         | 0.00           | 0.00%                 |  |  |  |
| Administrative Tech Services                                        | 8200    | 0.00          | 0.00         | 0.00           | 0.00%                 |  |  |  |
| Community Services                                                  | 9100    | 0.00          | 0.00         | 0.00           | 0.00%                 |  |  |  |
| Debt Service                                                        | 9200    | 0.00          | 0.00         | 0.00           | 0.00%                 |  |  |  |
| Proprietary Expenses                                                | 9900    | 8,077,784.00  | 8,077,784.00 | 1,569,775.76   | 19.43%                |  |  |  |
| Total Expenditures                                                  |         | 8,077,784.00  | 8,077,784.00 | 1,569,775.76   | 19.43%                |  |  |  |
| Excess (Deficiency) of Revenues Over (Under) Expenditures           |         | 0.00          | 0.00         | (1,555,746.78) |                       |  |  |  |
| OTHER FINANCING SOURCES (USES)                                      |         |               |              | · · · /        |                       |  |  |  |
| Long-term Debt Proceeds, Sales of Capital Assets, & Loss Recoveries | 3700    | 0.00          | 0.00         | 0.00           |                       |  |  |  |
| Transfers In                                                        | 3600    | 0.00          | 0.00         | 0.00           |                       |  |  |  |
| Transfers Out                                                       | 9700    | 0.00          | 0.00         | 0.00           |                       |  |  |  |
| Total Other Financing Sources (Uses)                                |         | 0.00          | 0.00         | 0.00           |                       |  |  |  |
| Change in Net Assets                                                |         | 0.00          | 0.00         | (1,555,746.78) |                       |  |  |  |
| Net Assets, Prior Year                                              | 2800    | 2,844,180.46  | 2,844,180.46 | 2,844,180.46   |                       |  |  |  |
| Adjustment to Net Assets                                            | 2891    |               |              |                |                       |  |  |  |
| Net Assets, Current Year                                            | 2700    | 2,844,180.46  | 2.844.180.46 | 1,288,433.68   |                       |  |  |  |