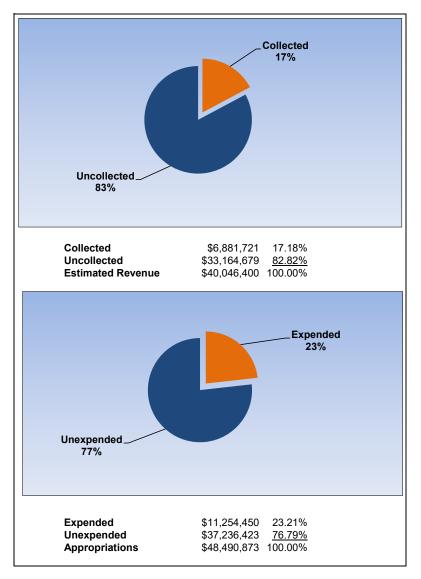

|                   |                   |       |
| Sinking Fund (QSCB)                               | \$<br>31,302,436  |                   | 2.47% |
| Investment - Surplus                              | \$<br>268,441,506 |                   | 4.34% |
| Investment-FIT                                    | \$<br>168,677,482 |                   | 4.87% |
| SBE Debt Service (CO&DS) Fund                     | \$<br>11,057      |                   | 1.01% |
| Total Investments                                 |                   | \$<br>468,432,481 |       |
| Total/Average - Cash Equivalents and Investments  |                   | \$<br>646,915,996 | 4.54% |



#### **General Fund**

October 2024 October 2023





#### **School Nutrition Services**

October 2024 October 2023





#### **Health Insurance Fund**

October 2024 October 2023





### **Property Casualty Loss Fund**

October 2024 October 2023