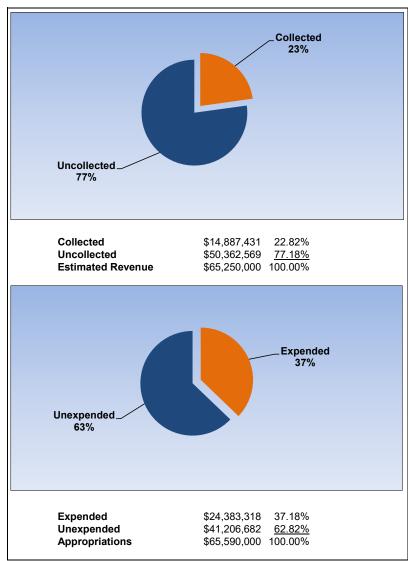

|                                                                     |         | General Fund    |                 |                 |                |  |  |
|---------------------------------------------------------------------|---------|-----------------|-----------------|-----------------|----------------|--|--|
| The School District of Osceola County                               |         |                 |                 |                 |                |  |  |
| Revenue & Expenditures - Budget And Actual                          | Account | Budgeted        | Amounts         | Actual          | Percentage of  |  |  |
| For the Fiscal Year through 10/31/2024                              | Number  | Original        | Current         | Amounts         | Current Budget |  |  |
| REVENUE                                                             |         | -               |                 |                 |                |  |  |
| Federal Direct                                                      | 3100    | 820,000.00      | 820,000.00      | 256,302.05      | 31.26%         |  |  |
| Federal Through State                                               | 3200    | 2,110,247.29    | 2,110,247.29    | 155,583.07      | 7.37%          |  |  |
| State Sources                                                       | 3300    | 427,489,663.50  | 431,432,403.50  | 145,960,186.48  | 33.83%         |  |  |
| Local Sources                                                       | 3400    | 239,032,126.19  | 239,717,620.95  | 4,226,086.91    | 1.76%          |  |  |
| Total Revenues                                                      |         | 669,452,036.98  | 674,080,271.74  | 150,598,158.51  | 22.34%         |  |  |
| EXPENDITURES                                                        |         |                 |                 |                 |                |  |  |
| Current:                                                            |         |                 |                 |                 |                |  |  |
| Instruction                                                         | 5000    | 482,579,545.18  | 486,737,785.18  | 136,173,607.65  | 27.98%         |  |  |
| Pupil Personnel Services                                            | 6100    | 36,887,631.72   | 37,163,972.48   | 9,901,667.26    | 26.64%         |  |  |
| Instructional Media Services                                        | 6200    | 6,434,806.71    | 6,438,806.71    | 1,676,174.61    | 26.03%         |  |  |
| Instruction and Curriculum Development Services                     | 6300    | 22,237,233.77   | 22,237,233.77   | 6,278,061.39    | 28.23%         |  |  |
| Instructional Staff Training Services                               | 6400    | 7,280,964.04    | 7,358,508.04    | 2,106,846.44    | 28.63%         |  |  |
| Instruction Related Technology                                      | 6500    | 4,714,546.60    | 4,714,546.60    | 2,137,403.37    | 45.34%         |  |  |
| Board                                                               | 7100    | 2,163,448.47    | 2,163,448.47    | 897,805.71      | 41.50%         |  |  |
| General Administration                                              | 7200    | 2,907,626.66    | 2,932,626.66    | 907,235.05      | 30.94%         |  |  |
| School Administration                                               | 7300    | 33,920,278.06   | 33,920,278.06   | 10,260,125.57   | 30.25%         |  |  |
| Facilities Acquisition and Construction                             | 7400    | 18,225,466.48   | 18,458,655.63   | 5,564,215.68    | 30.14%         |  |  |
| Fiscal Services                                                     | 7500    | 2,881,107.96    | 2,881,107.96    | 1,068,973.60    | 37.10%         |  |  |
| Food Services                                                       | 7600    | 683,065.40      | 683,065.40      | 174,412.87      | 25.53%         |  |  |
| Central Services                                                    | 7700    | 10,231,661.89   | 10,237,161.89   | 3,795,335.79    | 37.07%         |  |  |
| Pupil Transportation Services                                       | 7800    | 34,603,317.50   | 34,609,927.50   | 7,920,937.84    | 22.89%         |  |  |
| Operation of Plant                                                  | 7900    | 54,027,735.91   | 54,102,735.91   | 14,302,219.22   | 26.44%         |  |  |
| Maintenance of Plant                                                | 8100    | 13,967,541.47   | 13,967,541.47   | 4,256,378.57    | 30.47%         |  |  |
| Administrative Tech Services                                        | 8200    | 7,281,331.50    | 7,281,331.50    | 3,571,562.68    | 49.05%         |  |  |
| Community Services                                                  | 9100    | 6,505,355.40    | 6,505,355.40    | 1,767,707.69    | 27.17%         |  |  |
| Debt Service                                                        | 9200    | 0.00            | 0.00            | 0.00            | 0.00%          |  |  |
| Total Expenditures                                                  |         | 747,532,664.72  | 752,394,088.63  | 212,760,670.99  | 28.28%         |  |  |
| Excess (Deficiency) of Revenues Over (Under) Expenditures           |         | (78,080,627.74) | (78,313,816.89) | (62,162,512.48) |                |  |  |
| OTHER FINANCING SOURCES (USES)                                      |         |                 |                 |                 |                |  |  |
| Long-term Debt Proceeds, Sales of Capital Assets, & Loss Recoveries | 3700    | 100,000.00      | 100,000.00      | 65,377.33       |                |  |  |
| Transfers In                                                        | 3600    | 31,446,645.00   | 31,679,834.15   | 4,302,194.99    |                |  |  |
| Transfers Out                                                       | 9700    | 0.00            | 0.00            | 0.00            |                |  |  |
| Total Other Financing Sources (Uses)                                |         | 31,546,645.00   | 31,779,834.15   | 4,367,572.32    |                |  |  |
| Net Change in Fund Balances                                         |         | (46,533,982.74) | (46,533,982.74) | (57,794,940.16) |                |  |  |
| Fund Balances, Prior Year                                           | 2800    | 92,535,669.11   | 92,535,669.11   | 92,535,669.11   |                |  |  |
| Adjustment to Fund Balances                                         | 2891    |                 |                 |                 |                |  |  |
| Fund Balances, Current Year                                         | 2700    | 46,001,686.37   | 46,001,686.37   | 34,740,728.95   |                |  |  |