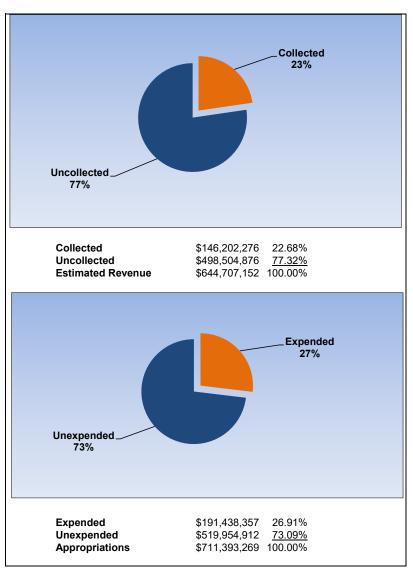

|                                                                     |         | General Fund    |                 |                 |                |  |  |
|---------------------------------------------------------------------|---------|-----------------|-----------------|-----------------|----------------|--|--|
| The School District of Osceola County                               |         |                 |                 |                 |                |  |  |
| Revenue & Expenditures - Budget And Actual                          | Account | Budgeted        | Amounts         | Actual          | Percentage of  |  |  |
| For the Fiscal Year through 10/31/2024                              | Number  | Original        | Current         | Amounts         | Current Budget |  |  |
| REVENUE                                                             |         | -               |                 |                 |                |  |  |
| Federal Direct                                                      | 3100    | 820,000.00      | 820,000.00      | 256,302.05      | 31.26%         |  |  |
| Federal Through State                                               | 3200    | 2,110,247.29    | 2,110,247.29    | 155,583.07      | 7.37%          |  |  |
| State Sources                                                       | 3300    | 427,489,663.50  | 431,432,403.50  | 145,960,186.48  | 33.83%         |  |  |
| Local Sources                                                       | 3400    | 239,032,126.19  | 239,717,620.95  | 4,226,086.91    | 1.76%          |  |  |
| Total Revenues                                                      |         | 669,452,036.98  | 674,080,271.74  | 150,598,158.51  | 22.34%         |  |  |
| EXPENDITURES                                                        |         |                 |                 |                 |                |  |  |
| Current:                                                            |         |                 |                 |                 |                |  |  |
| Instruction                                                         | 5000    | 482,579,545.18  | 486,737,785.18  | 136,173,607.65  | 27.98%         |  |  |
| Pupil Personnel Services                                            | 6100    | 36,887,631.72   | 37,163,972.48   | 9,901,667.26    | 26.64%         |  |  |
| Instructional Media Services                                        | 6200    | 6,434,806.71    | 6,438,806.71    | 1,676,174.61    | 26.03%         |  |  |
| Instruction and Curriculum Development Services                     | 6300    | 22,237,233.77   | 22,237,233.77   | 6,278,061.39    | 28.23%         |  |  |
| Instructional Staff Training Services                               | 6400    | 7,280,964.04    | 7,358,508.04    | 2,106,846.44    | 28.63%         |  |  |
| Instruction Related Technology                                      | 6500    | 4,714,546.60    | 4,714,546.60    | 2,137,403.37    | 45.34%         |  |  |
| Board                                                               | 7100    | 2,163,448.47    | 2,163,448.47    | 897,805.71      | 41.50%         |  |  |
| General Administration                                              | 7200    | 2,907,626.66    | 2,932,626.66    | 907,235.05      | 30.94%         |  |  |
| School Administration                                               | 7300    | 33,920,278.06   | 33,920,278.06   | 10,260,125.57   | 30.25%         |  |  |
| Facilities Acquisition and Construction                             | 7400    | 18,225,466.48   | 18,458,655.63   | 5,564,215.68    | 30.14%         |  |  |
| Fiscal Services                                                     | 7500    | 2,881,107.96    | 2,881,107.96    | 1,068,973.60    | 37.10%         |  |  |
| Food Services                                                       | 7600    | 683,065.40      | 683,065.40      | 174,412.87      | 25.53%         |  |  |
| Central Services                                                    | 7700    | 10,231,661.89   | 10,237,161.89   | 3,795,335.79    | 37.07%         |  |  |
| Pupil Transportation Services                                       | 7800    | 34,603,317.50   | 34,609,927.50   | 7,920,937.84    | 22.89%         |  |  |
| Operation of Plant                                                  | 7900    | 54,027,735.91   | 54,102,735.91   | 14,302,219.22   | 26.44%         |  |  |
| Maintenance of Plant                                                | 8100    | 13,967,541.47   | 13,967,541.47   | 4,256,378.57    | 30.47%         |  |  |
| Administrative Tech Services                                        | 8200    | 7,281,331.50    | 7,281,331.50    | 3,571,562.68    | 49.05%         |  |  |
| Community Services                                                  | 9100    | 6,505,355.40    | 6,505,355.40    | 1,767,707.69    | 27.17%         |  |  |
| Debt Service                                                        | 9200    | 0.00            | 0.00            | 0.00            | 0.00%          |  |  |
| Total Expenditures                                                  |         | 747,532,664.72  | 752,394,088.63  | 212,760,670.99  | 28.28%         |  |  |
| Excess (Deficiency) of Revenues Over (Under) Expenditures           |         | (78,080,627.74) | (78,313,816.89) | (62,162,512.48) |                |  |  |
| OTHER FINANCING SOURCES (USES)                                      |         |                 |                 |                 |                |  |  |
| Long-term Debt Proceeds, Sales of Capital Assets, & Loss Recoveries | 3700    | 100,000.00      | 100,000.00      | 65,377.33       |                |  |  |
| Transfers In                                                        | 3600    | 31,446,645.00   | 31,679,834.15   | 4,302,194.99    |                |  |  |
| Transfers Out                                                       | 9700    | 0.00            | 0.00            | 0.00            |                |  |  |
| Total Other Financing Sources (Uses)                                |         | 31,546,645.00   | 31,779,834.15   | 4,367,572.32    |                |  |  |
| Net Change in Fund Balances                                         |         | (46,533,982.74) | (46,533,982.74) | (57,794,940.16) |                |  |  |
| Fund Balances, Prior Year                                           | 2800    | 92,535,669.11   | 92,535,669.11   | 92,535,669.11   |                |  |  |
| Adjustment to Fund Balances                                         | 2891    |                 |                 |                 |                |  |  |
| Fund Balances, Current Year                                         | 2700    | 46,001,686.37   | 46,001,686.37   | 34,740,728.95   |                |  |  |