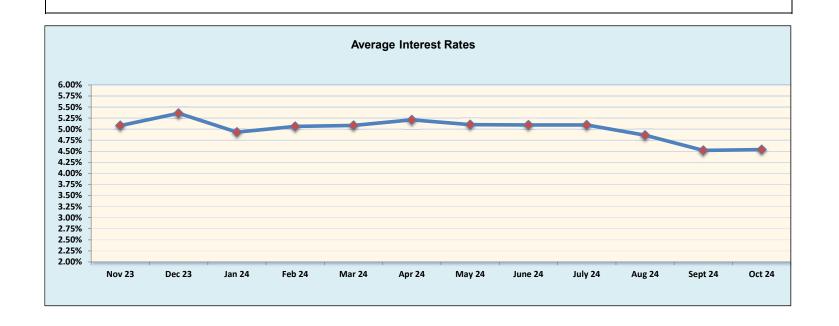

|                                                                     |         | General Fund    |                 |                 |                |  |  |
|---------------------------------------------------------------------|---------|-----------------|-----------------|-----------------|----------------|--|--|
| The School District of Osceola County                               |         |                 |                 |                 |                |  |  |
| Revenue & Expenditures - Budget And Actual                          | Account | Budgeted        | Amounts         | Actual          | Percentage of  |  |  |
| For the Fiscal Year through 10/31/2024                              | Number  | Original        | Current         | Amounts         | Current Budget |  |  |
| REVENUE                                                             |         | -               |                 |                 |                |  |  |
| Federal Direct                                                      | 3100    | 820,000.00      | 820,000.00      | 256,302.05      | 31.26%         |  |  |
| Federal Through State                                               | 3200    | 2,110,247.29    | 2,110,247.29    | 155,583.07      | 7.37%          |  |  |
| State Sources                                                       | 3300    | 427,489,663.50  | 431,432,403.50  | 145,960,186.48  | 33.83%         |  |  |
| Local Sources                                                       | 3400    | 239,032,126.19  | 239,717,620.95  | 4,226,086.91    | 1.76%          |  |  |
| Total Revenues                                                      |         | 669,452,036.98  | 674,080,271.74  | 150,598,158.51  | 22.34%         |  |  |
| EXPENDITURES                                                        |         |                 |                 |                 |                |  |  |
| Current:                                                            |         |                 |                 |                 |                |  |  |
| Instruction                                                         | 5000    | 482,579,545.18  | 486,737,785.18  | 136,173,607.65  | 27.98%         |  |  |
| Pupil Personnel Services                                            | 6100    | 36,887,631.72   | 37,163,972.48   | 9,901,667.26    | 26.64%         |  |  |
| Instructional Media Services                                        | 6200    | 6,434,806.71    | 6,438,806.71    | 1,676,174.61    | 26.03%         |  |  |
| Instruction and Curriculum Development Services                     | 6300    | 22,237,233.77   | 22,237,233.77   | 6,278,061.39    | 28.23%         |  |  |
| Instructional Staff Training Services                               | 6400    | 7,280,964.04    | 7,358,508.04    | 2,106,846.44    | 28.63%         |  |  |
| Instruction Related Technology                                      | 6500    | 4,714,546.60    | 4,714,546.60    | 2,137,403.37    | 45.34%         |  |  |
| Board                                                               | 7100    | 2,163,448.47    | 2,163,448.47    | 897,805.71      | 41.50%         |  |  |
| General Administration                                              | 7200    | 2,907,626.66    | 2,932,626.66    | 907,235.05      | 30.94%         |  |  |
| School Administration                                               | 7300    | 33,920,278.06   | 33,920,278.06   | 10,260,125.57   | 30.25%         |  |  |
| Facilities Acquisition and Construction                             | 7400    | 18,225,466.48   | 18,458,655.63   | 5,564,215.68    | 30.14%         |  |  |
| Fiscal Services                                                     | 7500    | 2,881,107.96    | 2,881,107.96    | 1,068,973.60    | 37.10%         |  |  |
| Food Services                                                       | 7600    | 683,065.40      | 683,065.40      | 174,412.87      | 25.53%         |  |  |
| Central Services                                                    | 7700    | 10,231,661.89   | 10,237,161.89   | 3,795,335.79    | 37.07%         |  |  |
| Pupil Transportation Services                                       | 7800    | 34,603,317.50   | 34,609,927.50   | 7,920,937.84    | 22.89%         |  |  |
| Operation of Plant                                                  | 7900    | 54,027,735.91   | 54,102,735.91   | 14,302,219.22   | 26.44%         |  |  |
| Maintenance of Plant                                                | 8100    | 13,967,541.47   | 13,967,541.47   | 4,256,378.57    | 30.47%         |  |  |
| Administrative Tech Services                                        | 8200    | 7,281,331.50    | 7,281,331.50    | 3,571,562.68    | 49.05%         |  |  |
| Community Services                                                  | 9100    | 6,505,355.40    | 6,505,355.40    | 1,767,707.69    | 27.17%         |  |  |
| Debt Service                                                        | 9200    | 0.00            | 0.00            | 0.00            | 0.00%          |  |  |
| Total Expenditures                                                  |         | 747,532,664.72  | 752,394,088.63  | 212,760,670.99  | 28.28%         |  |  |
| Excess (Deficiency) of Revenues Over (Under) Expenditures           |         | (78,080,627.74) | (78,313,816.89) | (62,162,512.48) |                |  |  |
| OTHER FINANCING SOURCES (USES)                                      |         |                 |                 |                 |                |  |  |
| Long-term Debt Proceeds, Sales of Capital Assets, & Loss Recoveries | 3700    | 100,000.00      | 100,000.00      | 65,377.33       |                |  |  |
| Transfers In                                                        | 3600    | 31,446,645.00   | 31,679,834.15   | 4,302,194.99    |                |  |  |
| Transfers Out                                                       | 9700    | 0.00            | 0.00            | 0.00            |                |  |  |
| Total Other Financing Sources (Uses)                                |         | 31,546,645.00   | 31,779,834.15   | 4,367,572.32    |                |  |  |
| Net Change in Fund Balances                                         |         | (46,533,982.74) | (46,533,982.74) | (57,794,940.16) |                |  |  |
| Fund Balances, Prior Year                                           | 2800    | 92,535,669.11   | 92,535,669.11   | 92,535,669.11   |                |  |  |
| Adjustment to Fund Balances                                         | 2891    |                 |                 |                 |                |  |  |
| Fund Balances, Current Year                                         | 2700    | 46,001,686.37   | 46,001,686.37   | 34,740,728.95   |                |  |  |