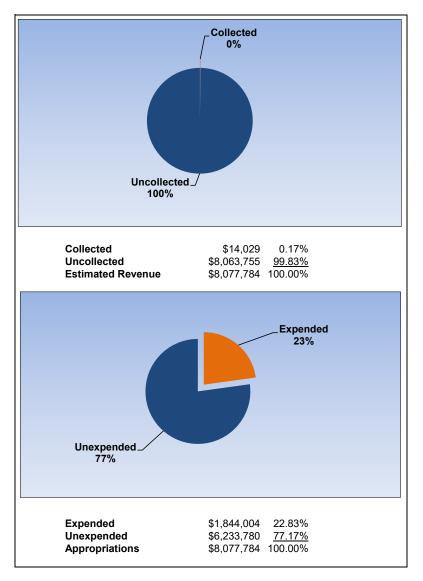

|                                                                     |         | General Fund    |                 |                 |                |  |  |
|---------------------------------------------------------------------|---------|-----------------|-----------------|-----------------|----------------|--|--|
| The School District of Osceola County                               |         |                 |                 |                 |                |  |  |
| Revenue & Expenditures - Budget And Actual                          | Account | Budgeted        | Amounts         | Actual          | Percentage of  |  |  |
| For the Fiscal Year through 10/31/2024                              | Number  | Original        | Current         | Amounts         | Current Budget |  |  |
| REVENUE                                                             |         | -               |                 |                 |                |  |  |
| Federal Direct                                                      | 3100    | 820,000.00      | 820,000.00      | 256,302.05      | 31.26%         |  |  |
| Federal Through State                                               | 3200    | 2,110,247.29    | 2,110,247.29    | 155,583.07      | 7.37%          |  |  |
| State Sources                                                       | 3300    | 427,489,663.50  | 431,432,403.50  | 145,960,186.48  | 33.83%         |  |  |
| Local Sources                                                       | 3400    | 239,032,126.19  | 239,717,620.95  | 4,226,086.91    | 1.76%          |  |  |
| Total Revenues                                                      |         | 669,452,036.98  | 674,080,271.74  | 150,598,158.51  | 22.34%         |  |  |
| EXPENDITURES                                                        |         |                 |                 |                 |                |  |  |
| Current:                                                            |         |                 |                 |                 |                |  |  |
| Instruction                                                         | 5000    | 482,579,545.18  | 486,737,785.18  | 136,173,607.65  | 27.98%         |  |  |
| Pupil Personnel Services                                            | 6100    | 36,887,631.72   | 37,163,972.48   | 9,901,667.26    | 26.64%         |  |  |
| Instructional Media Services                                        | 6200    | 6,434,806.71    | 6,438,806.71    | 1,676,174.61    | 26.03%         |  |  |
| Instruction and Curriculum Development Services                     | 6300    | 22,237,233.77   | 22,237,233.77   | 6,278,061.39    | 28.23%         |  |  |
| Instructional Staff Training Services                               | 6400    | 7,280,964.04    | 7,358,508.04    | 2,106,846.44    | 28.63%         |  |  |
| Instruction Related Technology                                      | 6500    | 4,714,546.60    | 4,714,546.60    | 2,137,403.37    | 45.34%         |  |  |
| Board                                                               | 7100    | 2,163,448.47    | 2,163,448.47    | 897,805.71      | 41.50%         |  |  |
| General Administration                                              | 7200    | 2,907,626.66    | 2,932,626.66    | 907,235.05      | 30.94%         |  |  |
| School Administration                                               | 7300    | 33,920,278.06   | 33,920,278.06   | 10,260,125.57   | 30.25%         |  |  |
| Facilities Acquisition and Construction                             | 7400    | 18,225,466.48   | 18,458,655.63   | 5,564,215.68    | 30.14%         |  |  |
| Fiscal Services                                                     | 7500    | 2,881,107.96    | 2,881,107.96    | 1,068,973.60    | 37.10%         |  |  |
| Food Services                                                       | 7600    | 683,065.40      | 683,065.40      | 174,412.87      | 25.53%         |  |  |
| Central Services                                                    | 7700    | 10,231,661.89   | 10,237,161.89   | 3,795,335.79    | 37.07%         |  |  |
| Pupil Transportation Services                                       | 7800    | 34,603,317.50   | 34,609,927.50   | 7,920,937.84    | 22.89%         |  |  |
| Operation of Plant                                                  | 7900    | 54,027,735.91   | 54,102,735.91   | 14,302,219.22   | 26.44%         |  |  |
| Maintenance of Plant                                                | 8100    | 13,967,541.47   | 13,967,541.47   | 4,256,378.57    | 30.47%         |  |  |
| Administrative Tech Services                                        | 8200    | 7,281,331.50    | 7,281,331.50    | 3,571,562.68    | 49.05%         |  |  |
| Community Services                                                  | 9100    | 6,505,355.40    | 6,505,355.40    | 1,767,707.69    | 27.17%         |  |  |
| Debt Service                                                        | 9200    | 0.00            | 0.00            | 0.00            | 0.00%          |  |  |
| Total Expenditures                                                  |         | 747,532,664.72  | 752,394,088.63  | 212,760,670.99  | 28.28%         |  |  |
| Excess (Deficiency) of Revenues Over (Under) Expenditures           |         | (78,080,627.74) | (78,313,816.89) | (62,162,512.48) |                |  |  |
| OTHER FINANCING SOURCES (USES)                                      |         |                 |                 |                 |                |  |  |
| Long-term Debt Proceeds, Sales of Capital Assets, & Loss Recoveries | 3700    | 100,000.00      | 100,000.00      | 65,377.33       |                |  |  |
| Transfers In                                                        | 3600    | 31,446,645.00   | 31,679,834.15   | 4,302,194.99    |                |  |  |
| Transfers Out                                                       | 9700    | 0.00            | 0.00            | 0.00            |                |  |  |
| Total Other Financing Sources (Uses)                                |         | 31,546,645.00   | 31,779,834.15   | 4,367,572.32    |                |  |  |
| Net Change in Fund Balances                                         |         | (46,533,982.74) | (46,533,982.74) | (57,794,940.16) |                |  |  |
| Fund Balances, Prior Year                                           | 2800    | 92,535,669.11   | 92,535,669.11   | 92,535,669.11   |                |  |  |
| Adjustment to Fund Balances                                         | 2891    |                 |                 |                 |                |  |  |
| Fund Balances, Current Year                                         | 2700    | 46,001,686.37   | 46,001,686.37   | 34,740,728.95   |                |  |  |