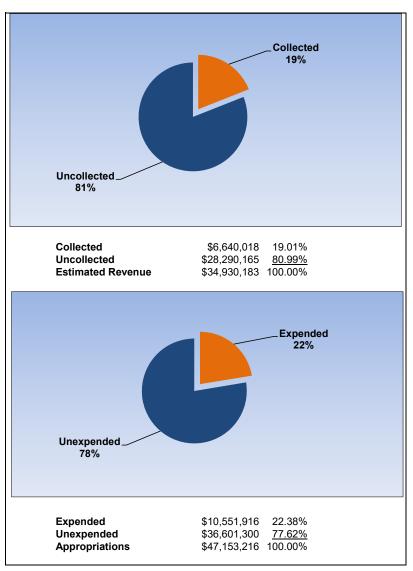

|                   |                   |       |
| Sinking Fund (QSCB)                               | \$<br>31,302,436  |                   | 2.47% |
| Investment - Surplus                              | \$<br>268,441,506 |                   | 4.34% |
| Investment-FIT                                    | \$<br>168,677,482 |                   | 4.87% |
| SBE Debt Service (CO&DS) Fund                     | \$<br>11,057      |                   | 1.01% |
| Total Investments                                 |                   | \$<br>468,432,481 |       |
| Total/Average - Cash Equivalents and Investments  |                   | \$<br>646,915,996 | 4.54% |



#### **General Fund**

October 2024 October 2023





#### **School Nutrition Services**

October 2024 October 2023





#### **Health Insurance Fund**

October 2024 October 2023





### **Property Casualty Loss Fund**

October 2024 October 2023