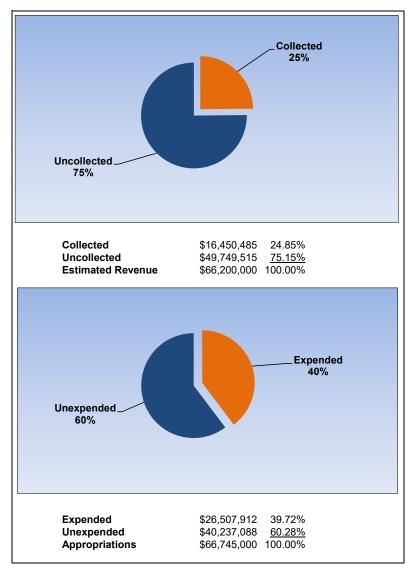

|                                                                     |         | General Fund    |                 |                 |                |  |  |
|---------------------------------------------------------------------|---------|-----------------|-----------------|-----------------|----------------|--|--|
| The School District of Osceola County                               |         |                 |                 |                 |                |  |  |
| Revenue & Expenditures - Budget And Actual                          | Account | Budgeted        | Amounts         | Actual          | Percentage of  |  |  |
| For the Fiscal Year through 10/31/2024                              | Number  | Original        | Current         | Amounts         | Current Budget |  |  |
| REVENUE                                                             |         | -               |                 |                 |                |  |  |
| Federal Direct                                                      | 3100    | 820,000.00      | 820,000.00      | 256,302.05      | 31.26%         |  |  |
| Federal Through State                                               | 3200    | 2,110,247.29    | 2,110,247.29    | 155,583.07      | 7.37%          |  |  |
| State Sources                                                       | 3300    | 427,489,663.50  | 431,432,403.50  | 145,960,186.48  | 33.83%         |  |  |
| Local Sources                                                       | 3400    | 239,032,126.19  | 239,717,620.95  | 4,226,086.91    | 1.76%          |  |  |
| Total Revenues                                                      |         | 669,452,036.98  | 674,080,271.74  | 150,598,158.51  | 22.34%         |  |  |
| EXPENDITURES                                                        |         |                 |                 |                 |                |  |  |
| Current:                                                            |         |                 |                 |                 |                |  |  |
| Instruction                                                         | 5000    | 482,579,545.18  | 486,737,785.18  | 136,173,607.65  | 27.98%         |  |  |
| Pupil Personnel Services                                            | 6100    | 36,887,631.72   | 37,163,972.48   | 9,901,667.26    | 26.64%         |  |  |
| Instructional Media Services                                        | 6200    | 6,434,806.71    | 6,438,806.71    | 1,676,174.61    | 26.03%         |  |  |
| Instruction and Curriculum Development Services                     | 6300    | 22,237,233.77   | 22,237,233.77   | 6,278,061.39    | 28.23%         |  |  |
| Instructional Staff Training Services                               | 6400    | 7,280,964.04    | 7,358,508.04    | 2,106,846.44    | 28.63%         |  |  |
| Instruction Related Technology                                      | 6500    | 4,714,546.60    | 4,714,546.60    | 2,137,403.37    | 45.34%         |  |  |
| Board                                                               | 7100    | 2,163,448.47    | 2,163,448.47    | 897,805.71      | 41.50%         |  |  |
| General Administration                                              | 7200    | 2,907,626.66    | 2,932,626.66    | 907,235.05      | 30.94%         |  |  |
| School Administration                                               | 7300    | 33,920,278.06   | 33,920,278.06   | 10,260,125.57   | 30.25%         |  |  |
| Facilities Acquisition and Construction                             | 7400    | 18,225,466.48   | 18,458,655.63   | 5,564,215.68    | 30.14%         |  |  |
| Fiscal Services                                                     | 7500    | 2,881,107.96    | 2,881,107.96    | 1,068,973.60    | 37.10%         |  |  |
| Food Services                                                       | 7600    | 683,065.40      | 683,065.40      | 174,412.87      | 25.53%         |  |  |
| Central Services                                                    | 7700    | 10,231,661.89   | 10,237,161.89   | 3,795,335.79    | 37.07%         |  |  |
| Pupil Transportation Services                                       | 7800    | 34,603,317.50   | 34,609,927.50   | 7,920,937.84    | 22.89%         |  |  |
| Operation of Plant                                                  | 7900    | 54,027,735.91   | 54,102,735.91   | 14,302,219.22   | 26.44%         |  |  |
| Maintenance of Plant                                                | 8100    | 13,967,541.47   | 13,967,541.47   | 4,256,378.57    | 30.47%         |  |  |
| Administrative Tech Services                                        | 8200    | 7,281,331.50    | 7,281,331.50    | 3,571,562.68    | 49.05%         |  |  |
| Community Services                                                  | 9100    | 6,505,355.40    | 6,505,355.40    | 1,767,707.69    | 27.17%         |  |  |
| Debt Service                                                        | 9200    | 0.00            | 0.00            | 0.00            | 0.00%          |  |  |
| Total Expenditures                                                  |         | 747,532,664.72  | 752,394,088.63  | 212,760,670.99  | 28.28%         |  |  |
| Excess (Deficiency) of Revenues Over (Under) Expenditures           |         | (78,080,627.74) | (78,313,816.89) | (62,162,512.48) |                |  |  |
| OTHER FINANCING SOURCES (USES)                                      |         |                 |                 |                 |                |  |  |
| Long-term Debt Proceeds, Sales of Capital Assets, & Loss Recoveries | 3700    | 100,000.00      | 100,000.00      | 65,377.33       |                |  |  |
| Transfers In                                                        | 3600    | 31,446,645.00   | 31,679,834.15   | 4,302,194.99    |                |  |  |
| Transfers Out                                                       | 9700    | 0.00            | 0.00            | 0.00            |                |  |  |
| Total Other Financing Sources (Uses)                                |         | 31,546,645.00   | 31,779,834.15   | 4,367,572.32    |                |  |  |
| Net Change in Fund Balances                                         |         | (46,533,982.74) | (46,533,982.74) | (57,794,940.16) |                |  |  |
| Fund Balances, Prior Year                                           | 2800    | 92,535,669.11   | 92,535,669.11   | 92,535,669.11   |                |  |  |
| Adjustment to Fund Balances                                         | 2891    |                 |                 |                 |                |  |  |
| Fund Balances, Current Year                                         | 2700    | 46,001,686.37   | 46,001,686.37   | 34,740,728.95   |                |  |  |