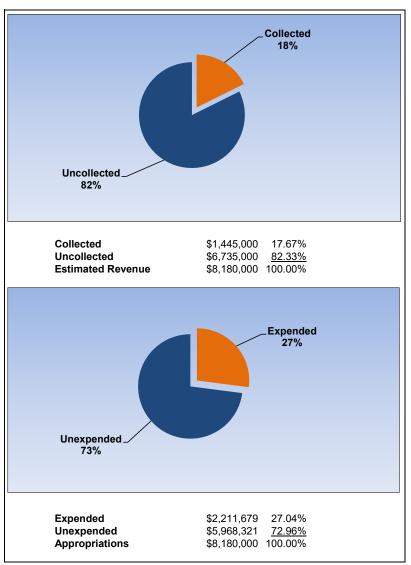

|                                                                     |         | General Fund    |                 |                 |                |  |  |
|---------------------------------------------------------------------|---------|-----------------|-----------------|-----------------|----------------|--|--|
| The School District of Osceola County                               |         |                 |                 |                 |                |  |  |
| Revenue & Expenditures - Budget And Actual                          | Account | Budgeted        | Amounts         | Actual          | Percentage of  |  |  |
| For the Fiscal Year through 10/31/2024                              | Number  | Original        | Current         | Amounts         | Current Budget |  |  |
| REVENUE                                                             |         | -               |                 |                 |                |  |  |
| Federal Direct                                                      | 3100    | 820,000.00      | 820,000.00      | 256,302.05      | 31.26%         |  |  |
| Federal Through State                                               | 3200    | 2,110,247.29    | 2,110,247.29    | 155,583.07      | 7.37%          |  |  |
| State Sources                                                       | 3300    | 427,489,663.50  | 431,432,403.50  | 145,960,186.48  | 33.83%         |  |  |
| Local Sources                                                       | 3400    | 239,032,126.19  | 239,717,620.95  | 4,226,086.91    | 1.76%          |  |  |
| Total Revenues                                                      |         | 669,452,036.98  | 674,080,271.74  | 150,598,158.51  | 22.34%         |  |  |
| EXPENDITURES                                                        |         |                 |                 |                 |                |  |  |
| Current:                                                            |         |                 |                 |                 |                |  |  |
| Instruction                                                         | 5000    | 482,579,545.18  | 486,737,785.18  | 136,173,607.65  | 27.98%         |  |  |
| Pupil Personnel Services                                            | 6100    | 36,887,631.72   | 37,163,972.48   | 9,901,667.26    | 26.64%         |  |  |
| Instructional Media Services                                        | 6200    | 6,434,806.71    | 6,438,806.71    | 1,676,174.61    | 26.03%         |  |  |
| Instruction and Curriculum Development Services                     | 6300    | 22,237,233.77   | 22,237,233.77   | 6,278,061.39    | 28.23%         |  |  |
| Instructional Staff Training Services                               | 6400    | 7,280,964.04    | 7,358,508.04    | 2,106,846.44    | 28.63%         |  |  |
| Instruction Related Technology                                      | 6500    | 4,714,546.60    | 4,714,546.60    | 2,137,403.37    | 45.34%         |  |  |
| Board                                                               | 7100    | 2,163,448.47    | 2,163,448.47    | 897,805.71      | 41.50%         |  |  |
| General Administration                                              | 7200    | 2,907,626.66    | 2,932,626.66    | 907,235.05      | 30.94%         |  |  |
| School Administration                                               | 7300    | 33,920,278.06   | 33,920,278.06   | 10,260,125.57   | 30.25%         |  |  |
| Facilities Acquisition and Construction                             | 7400    | 18,225,466.48   | 18,458,655.63   | 5,564,215.68    | 30.14%         |  |  |
| Fiscal Services                                                     | 7500    | 2,881,107.96    | 2,881,107.96    | 1,068,973.60    | 37.10%         |  |  |
| Food Services                                                       | 7600    | 683,065.40      | 683,065.40      | 174,412.87      | 25.53%         |  |  |
| Central Services                                                    | 7700    | 10,231,661.89   | 10,237,161.89   | 3,795,335.79    | 37.07%         |  |  |
| Pupil Transportation Services                                       | 7800    | 34,603,317.50   | 34,609,927.50   | 7,920,937.84    | 22.89%         |  |  |
| Operation of Plant                                                  | 7900    | 54,027,735.91   | 54,102,735.91   | 14,302,219.22   | 26.44%         |  |  |
| Maintenance of Plant                                                | 8100    | 13,967,541.47   | 13,967,541.47   | 4,256,378.57    | 30.47%         |  |  |
| Administrative Tech Services                                        | 8200    | 7,281,331.50    | 7,281,331.50    | 3,571,562.68    | 49.05%         |  |  |
| Community Services                                                  | 9100    | 6,505,355.40    | 6,505,355.40    | 1,767,707.69    | 27.17%         |  |  |
| Debt Service                                                        | 9200    | 0.00            | 0.00            | 0.00            | 0.00%          |  |  |
| Total Expenditures                                                  |         | 747,532,664.72  | 752,394,088.63  | 212,760,670.99  | 28.28%         |  |  |
| Excess (Deficiency) of Revenues Over (Under) Expenditures           |         | (78,080,627.74) | (78,313,816.89) | (62,162,512.48) |                |  |  |
| OTHER FINANCING SOURCES (USES)                                      |         |                 |                 |                 |                |  |  |
| Long-term Debt Proceeds, Sales of Capital Assets, & Loss Recoveries | 3700    | 100,000.00      | 100,000.00      | 65,377.33       |                |  |  |
| Transfers In                                                        | 3600    | 31,446,645.00   | 31,679,834.15   | 4,302,194.99    |                |  |  |
| Transfers Out                                                       | 9700    | 0.00            | 0.00            | 0.00            |                |  |  |
| Total Other Financing Sources (Uses)                                |         | 31,546,645.00   | 31,779,834.15   | 4,367,572.32    |                |  |  |
| Net Change in Fund Balances                                         |         | (46,533,982.74) | (46,533,982.74) | (57,794,940.16) |                |  |  |
| Fund Balances, Prior Year                                           | 2800    | 92,535,669.11   | 92,535,669.11   | 92,535,669.11   |                |  |  |
| Adjustment to Fund Balances                                         | 2891    |                 |                 |                 |                |  |  |
| Fund Balances, Current Year                                         | 2700    | 46,001,686.37   | 46,001,686.37   | 34,740,728.95   |                |  |  |