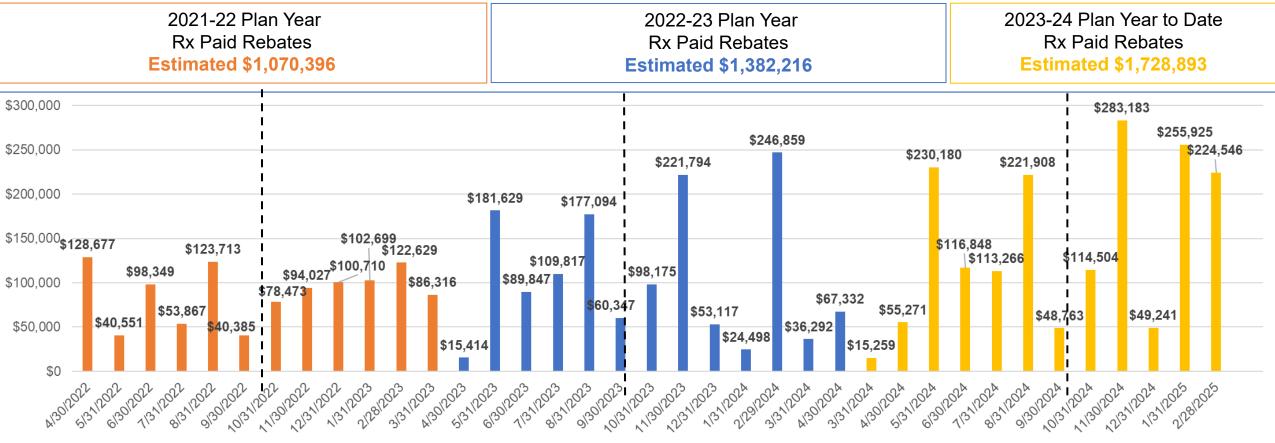

### SDOC – Ventegra Rx <u>Paid</u> Rebates Calendar Years: 2022, 2023 and 2024 (thru 2/28/25)

*Rx Rebates are paid monthly, at approximately 3 to 6-month lag from date of service* 

- - Dashed line identifies start and end of health plan year.

\*SDOC receives 100% of Rx Rebates under the Ventegra contract.

\*\*Graph bars are color coded by when health plan year Rx dates of service were actually paid to SDOC..