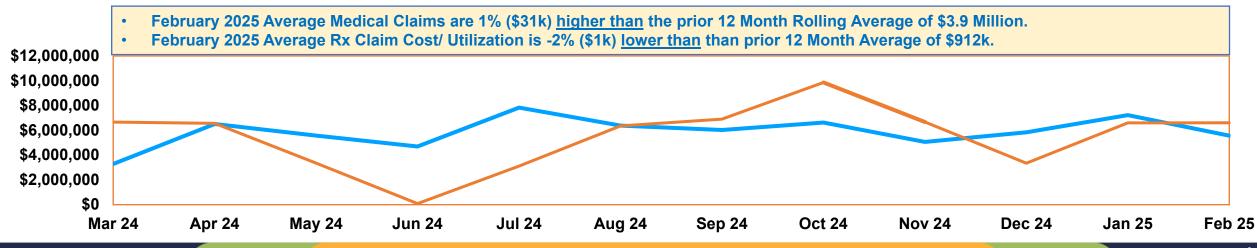

#### ROLLING 12 MONTH TRENDLINE EXPENSES VS FUNDING - 3/1/2024 to 2/28/25

### **MEDICAL & RX PAID CLAIMS ROLLING 12 MONTH**

Plan Years 2023-2024 to 2024-2025 - 3/1/2024 to 2/28/25