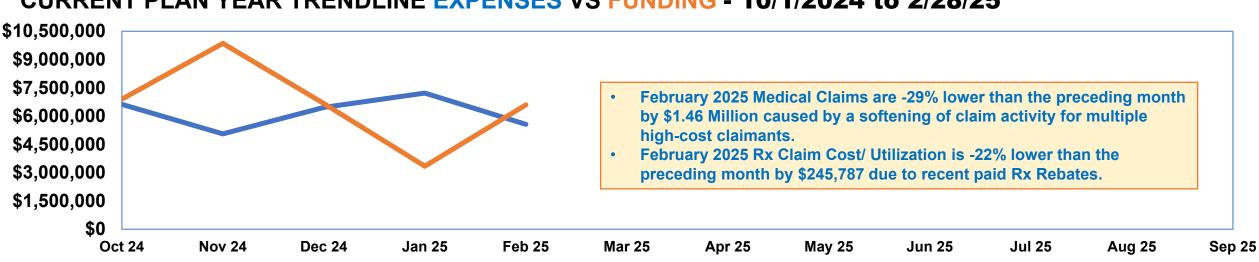

#### CURRENT PLAN YEAR TRENDLINE EXPENSES VS FUNDING - 10/1/2024 to 2/28/25

#### **February Cost Impact Drivers:**

- 4 new entrants onto the high-cost list (above \$200,000) with a total of \$1.6 Million in claims for this group.
  - 3 of which are cancer.
- 75% of the high-cost claims over \$200k are cancer primary diagnosis.

• 4 new entrants onto the high-cost list (above \$200,000) with a total of \$1.6 Million in Medical and Rx claims for this group.

• February 2025 Rx Claim Cost/ Utilization Spend is offset by Rx Rebates paid in February (See Slide 11).