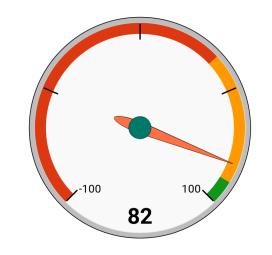

### Net Promoter Score Rolling 12 Months

|           | Feb<br>2024 | Feb<br>2025 | Variance       |
|-----------|-------------|-------------|----------------|
| NPS       | 81          | 82          | 1.39%          |
| Responses | 1,432       | 2,492       | <b>54.03</b> % |

A Net Promoter Score is a whole number that ranges from -100 to 100, and it indicates customer happiness. The healthcare industry is at 35. NPS is cumulative, this shows the most recent NPS compared to the NPS from the same month a year prior.