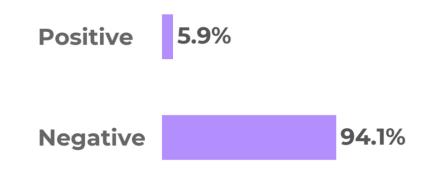

|
| Asthma            | Use of Appropriate Medications for People with Asthma                                                         | TRUE                           | 94.34%               | 67th   | 92.00%        | TRUE                       |
| Tobacco Cessation | Tobacco Status: Cessation Intervention                                                                        | TRUE                           | 86.36%               | 67th   | 79.00%        | TRUE                       |

\*Current HEDIS, legacy HEDIS, AND MIPS when current year did not have the measure. 2024 uses 2023 numbers if 2024 numbers aren't available yet.

### **SDOC PeopleOne Usage Report - Cologuard**



Time Frame: 4/1/2024 - 3/8/2025

### **Result Distribution**

for valid results in report timeframe



### **Patient Experience**



### Net Promoter Score Rolling 12 Months

|           | Feb<br>2024 | Feb<br>2025 | Variance       |
|-----------|-------------|-------------|----------------|
| NPS       | 81          | 82          | 1.39%          |
| Responses | 1,432       | 2,492       | <b>54.03</b> % |



A Net Promoter Score is a whole number that ranges from -100 to 100, and it indicates customer happiness. The healthcare industry is at 35. NPS is cumulative, this shows the most recent NPS compared to the NPS from the same month a year prior.



# QUESTIONS? COMMENTS? DISCUSSION.