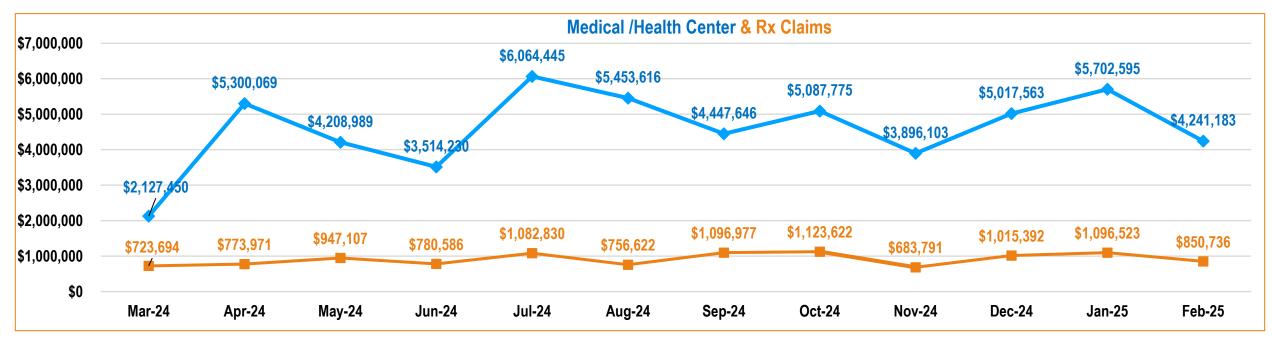

### **MEDICAL & RX PAID CLAIMS ROLLING 12 MONTH**

Plan Years 2023-2024 to 2024-2025 - 3/1/2024 to 2/28/25

## Rolling 12 months Rx Claims Spend 3/1/24 thru 2/28/25 (compared to the prior 12):

- RX up \$2.6 Million from \$128 PEPM to \$158 PEPM
- Driven by Specialty Rx utilization
  - GLP-1's \$2 Million –
  - Stelara \$545k for 5 members
  - Kisqali \$408k for 5 Members

| Rolling                   | 12 Mos. 3/24 to 2/2 | 5                 |
|---------------------------|---------------------|-------------------|
| Top 10 Drugs by Rx Claims | Rx Claims           | Utilizing Members |
| Mounjaro                  | \$978,603           | 199               |
| Trulicity                 | \$820,447           | 175               |
| Stelara                   | \$544,918           | 5                 |
| Jardiance                 | \$455,025           | 135               |
| Kisqali                   | \$408,115           | 5                 |
| Rinvoq                    | \$333,315           | 6                 |
| Humira(Cf) Pen            | \$310,775           | 7                 |
| Skyrizi Pen               | \$292,014           | 5                 |
| Ozempic                   | \$286,810           | 117               |
| Trelegy Ellipta           | \$264,338           | 91                |