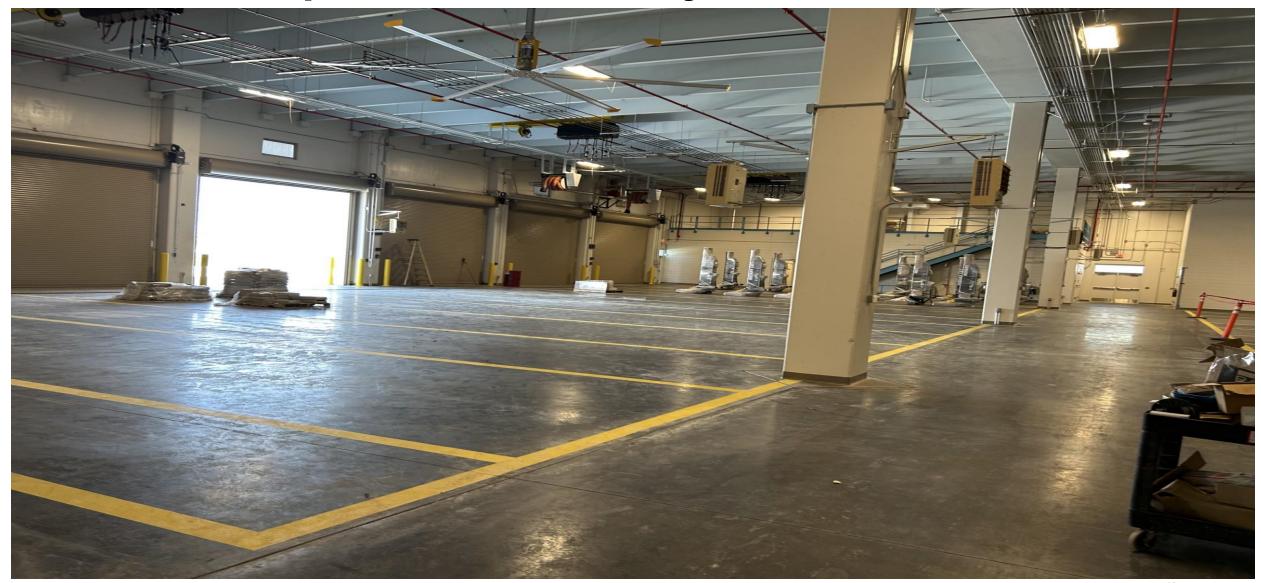

| \$ 5,087,566  |                               |
|                                                    |               |                               |
| TOTAL                                              | \$663,348,740 |                               |

## **Map - Project Locations**



**K8 - AA Kindred New Construction** 



**K8 - AA Kindred New Construction** 



**K8 - AA Kindred New Construction** 



# **K8 - AA Kindred New Construction**



# **K8 - AA Kindred New Construction**





**K8 - AA Kindred New Construction** 



# **K8 - AA Kindred New Construction**





















## **Transportation East Facility - New Construction**



## **Transportation East Facility - New Construction**



## **Transportation East Facility - New Construction**































# **Transportation – West**



# **Transportation – West**



**OCHS- Track Resurfacing** 



### **OCHS- Track Resurfacing**





# **BELA- HVAC Upgrades/Replacements**



















School District of
OSCEOLA COUNTY
FLORIDA

OPTION 3-VIEW 2









BOARD ROOM



# BOARD & SUPERINTENDENT'S COMMENS