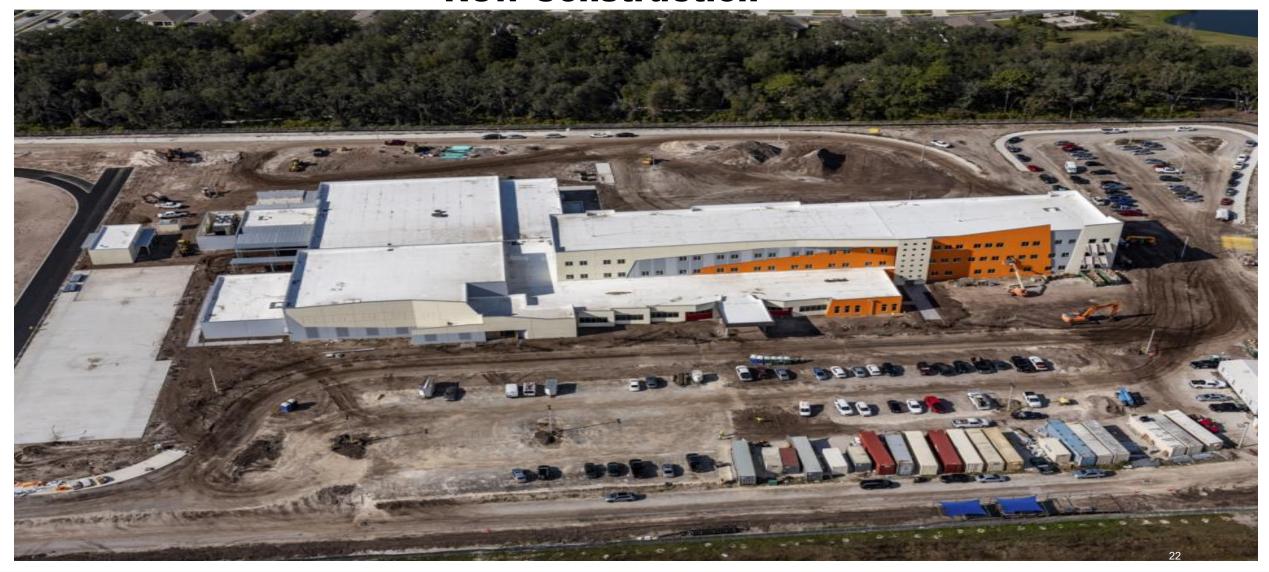

2025                    |
| OTECH- HVAC Replacement                            | \$ 2,800,000  | 04/24/2025                    |
| KMES- Kitchen and Serving Line Renovation          | \$ 1,900,000  | 08/01/2025                    |
| DISTRICT- Video Intercom Install (Remaining Sites) | \$ 1,651,309  | 09/06/2024                    |
| *Misc. Projects                                    | \$ 5,087,566  |                               |
|                                                    |               |                               |
| TOTAL                                              | \$663,348,740 |                               |

## **Map - Project Locations**



**K8 - AA Kindred New Construction** 



**K8 - AA Kindred New Construction** 



**K8 - AA Kindred New Construction** 



# **K8 - AA Kindred New Construction**



# **K8 - AA Kindred New Construction**





**K8 - AA Kindred New Construction** 



# **K8 - AA Kindred New Construction**





















## **Transportation East Facility - New Construction**



## **Transportation East Facility - New Construction**



## **Transportation East Facility - New Construction**































# **Transportation – West**



# **Transportation – West**



**OCHS- Track Resurfacing** 



### **OCHS- Track Resurfacing**





# **BELA- HVAC Upgrades/Replacements**



















School District of
OSCEOLA COUNTY
FLORIDA

OPTION 3-VIEW 2









BOARD ROOM



# BOARD & SUPERINTENDENT'S COMMENS