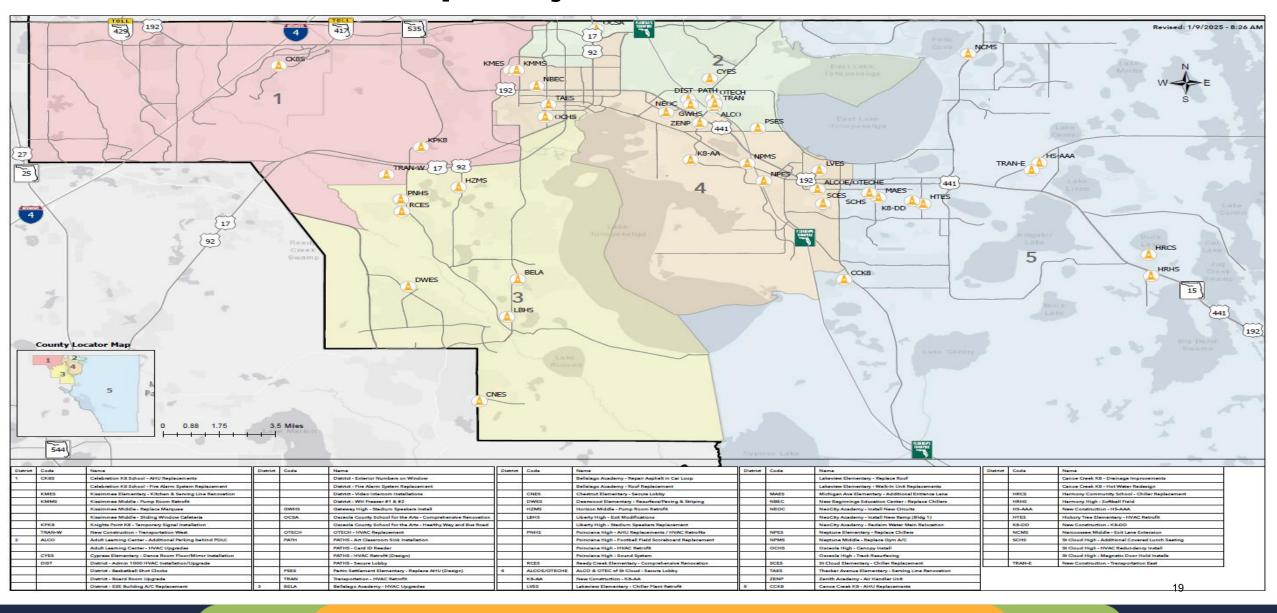

## **Map - Project Locations**

**K8 - AA Kindred New Construction** 

**K8 - AA Kindred New Construction** 

**K8 - AA Kindred New Construction** 