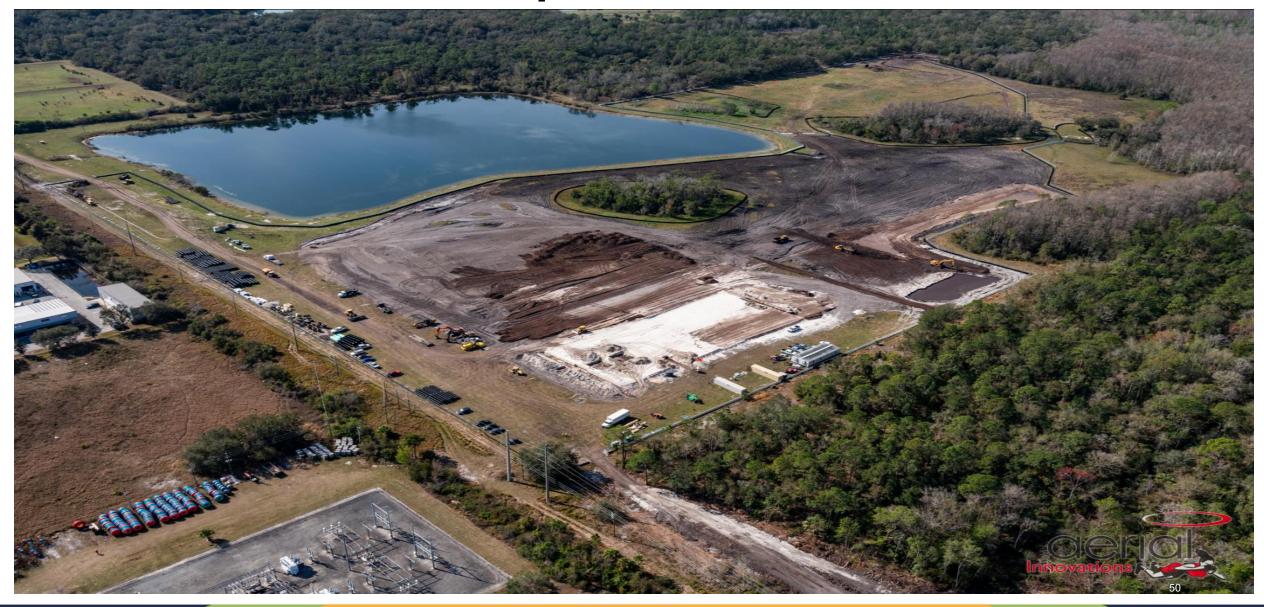

|
|                                                    |               |                               |
| TOTAL                                              | \$663,348,740 |                               |

## **Map - Project Locations**



**K8 - AA Kindred New Construction** 



**K8 - AA Kindred New Construction** 



**K8 - AA Kindred New Construction** 



# **K8 - AA Kindred New Construction**



# **K8 - AA Kindred New Construction**





**K8 - AA Kindred New Construction** 



# **K8 - AA Kindred New Construction**





















## **Transportation East Facility - New Construction**



## **Transportation East Facility - New Construction**



## **Transportation East Facility - New Construction**































# **Transportation – West**



# **Transportation – West**



**OCHS- Track Resurfacing** 



### **OCHS- Track Resurfacing**





# **BELA- HVAC Upgrades/Replacements**



















School District of
OSCEOLA COUNTY
FLORIDA

OPTION 3-VIEW 2









BOARD ROOM



# BOARD & SUPERINTENDENT'S COMMENS