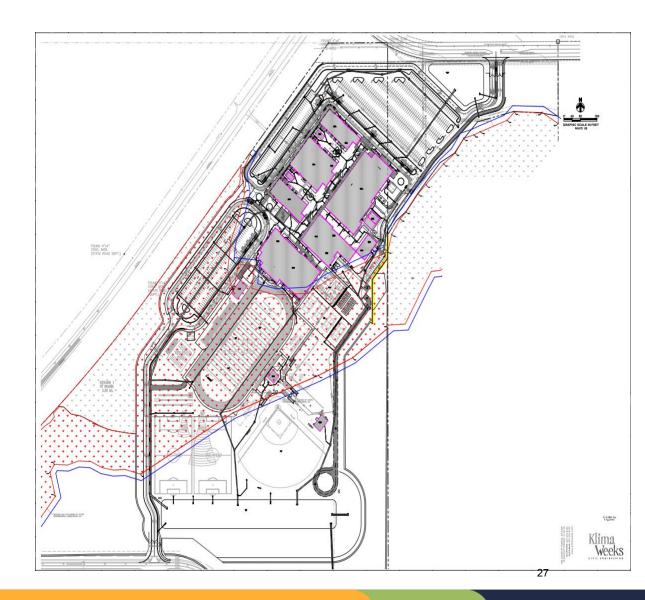

## **Projects in Construction**

| <u>Project</u>                                     | <u>Budget</u> | <b>Substantial Completion</b> |
|----------------------------------------------------|---------------|-------------------------------|
|                                                    | ****          |                               |
| HS "AAA" - New Construction                        | \$218,516,024 | 05/18/2026                    |
| OCSA- Comprehensive Renovation                     | \$ 79,425,000 | 12/12/2025                    |
| K-8 School "BB" - West Side Relief                 | \$ 75,432,006 | 06/07/2024                    |
| K8 School "AA" Kindred                             | \$ 74,664,024 | 05/20/2025                    |
| RCES- Comprehensive Renovation                     | \$ 59,927,402 | TBD                           |
| Transportation West                                | \$ 58,697,562 | 06/18/2025                    |
| Transportation East                                | \$ 44,435,947 | 02/13/2025                    |
| SCHS- Classroom Building Addition                  | \$ 14,177,924 | 05/01/2024                    |
| PNHS- Air Handling Units & HVAC Retro              | \$ 12,300,000 | 07/01/2026                    |
| CYES HVAC Retrofit                                 | \$ 6,850,000  | 03/04/2026                    |
| KPK8 Lane Extension and Temporary Signalization    | \$ 4,000,000  | 01/17/2025                    |
| ZENP- Air Handling Units (Outside Units)           | \$ 3,400,000  | 08/27/2025                    |
| OTECH- HVAC Replacement                            | \$ 2,800,000  | 04/24/2025                    |
| KMES- Kitchen and Serving Line Renovation          | \$ 1,900,000  | 08/01/2025                    |
| DISTRICT- Video Intercom Install (Remaining Sites) | \$ 1,651,309  | 09/06/2024                    |
| *Misc. Projects                                    | \$ 5,087,566  |                               |
|                                                    |               |                               |
| TOTAL                                              | \$663,348,740 |                               |