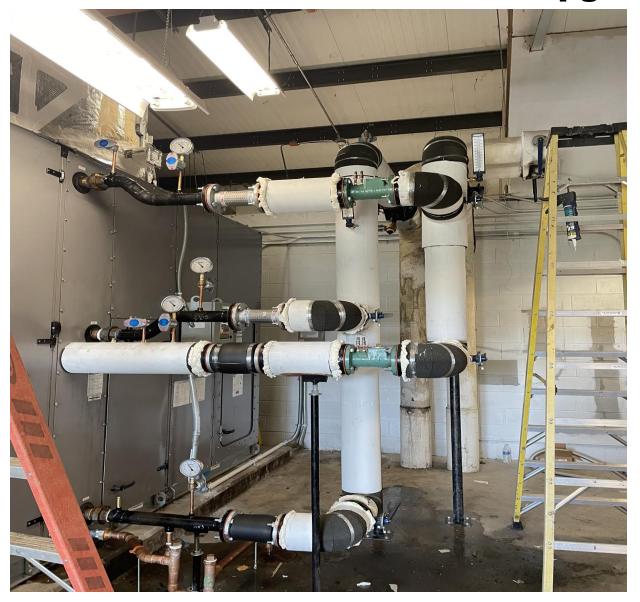

# **BELA- HVAC Upgrades/Replacements**

School District of
OSCEOLA COUNTY
FLORIDA

OPTION 3-VIEW 2

BOARD ROOM