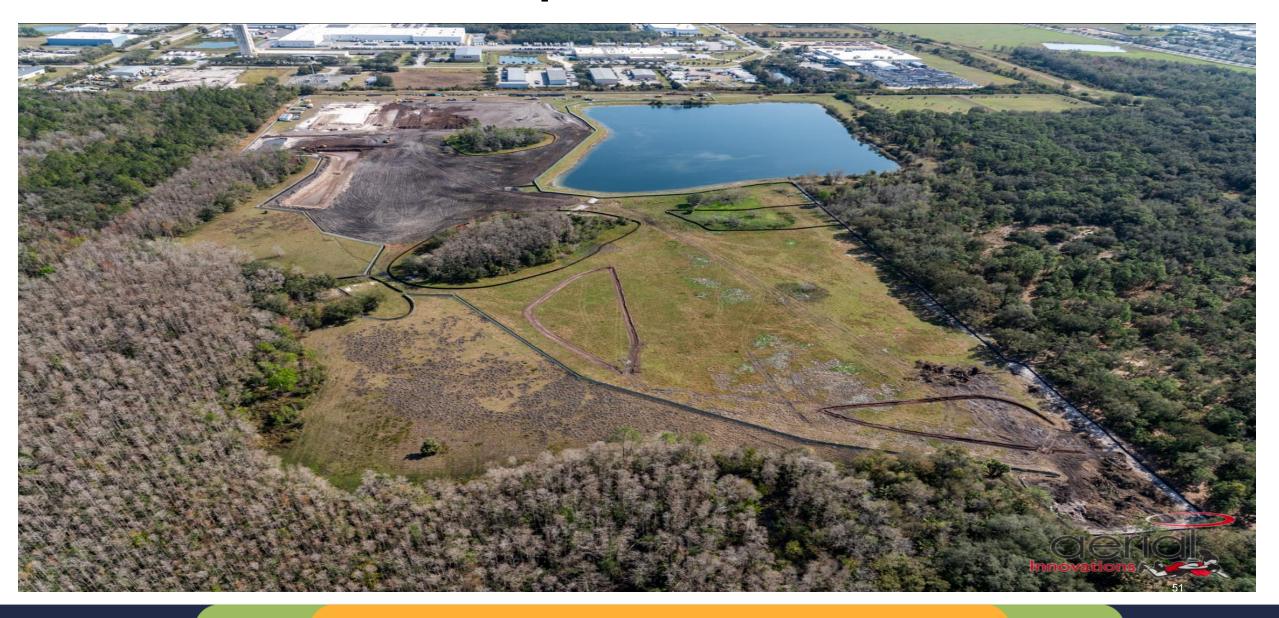

|               |                               |
| TOTAL                                              | \$663,348,740 |                               |

## **Map - Project Locations**



**K8 - AA Kindred New Construction** 



**K8 - AA Kindred New Construction** 



**K8 - AA Kindred New Construction** 



# **K8 - AA Kindred New Construction**



# **K8 - AA Kindred New Construction**





**K8 - AA Kindred New Construction** 



# **K8 - AA Kindred New Construction**





















## **Transportation East Facility - New Construction**



## **Transportation East Facility - New Construction**



## **Transportation East Facility - New Construction**































# **Transportation – West**



# **Transportation – West**



**OCHS- Track Resurfacing** 



### **OCHS- Track Resurfacing**





# **BELA- HVAC Upgrades/Replacements**



















School District of
OSCEOLA COUNTY
FLORIDA

OPTION 3-VIEW 2









BOARD ROOM



# BOARD & SUPERINTENDENT'S COMMENS