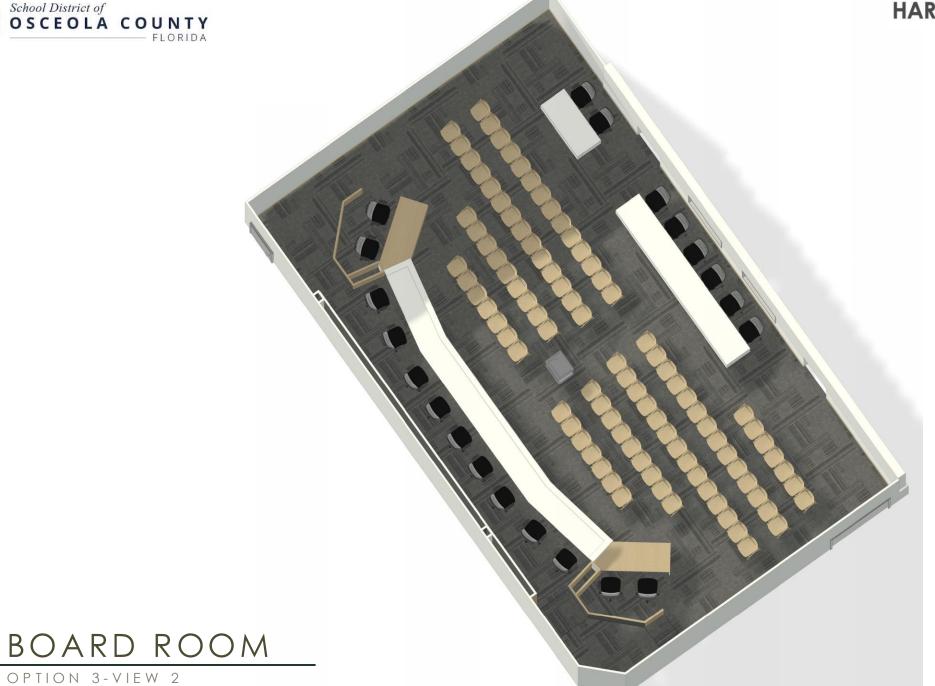

# **BELA- HVAC Upgrades/Replacements**

School District of
OSCEOLA COUNTY
FLORIDA

OPTION 3-VIEW 2

BOARD ROOM