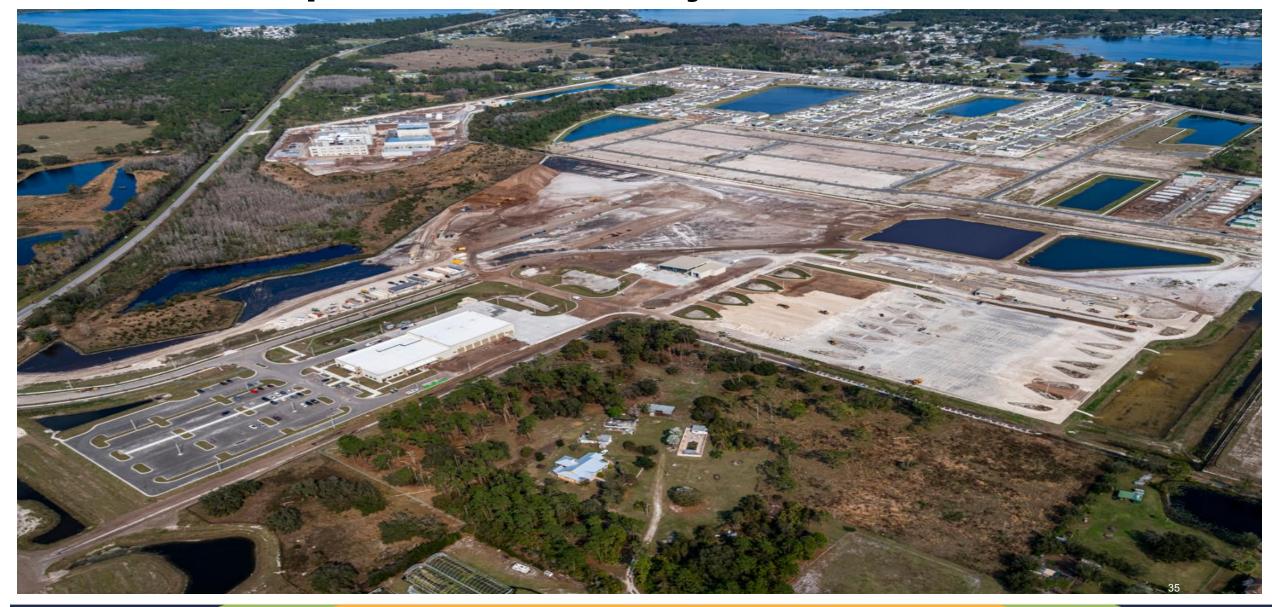

09/06/2024                    |
| *Misc. Projects                                    | \$ 5,087,566  |                               |
|                                                    |               |                               |
| TOTAL                                              | \$663,348,740 |                               |

## **Map - Project Locations**



**K8 - AA Kindred New Construction** 



**K8 - AA Kindred New Construction** 



**K8 - AA Kindred New Construction** 



# **K8 - AA Kindred New Construction**



# **K8 - AA Kindred New Construction**





**K8 - AA Kindred New Construction** 



# **K8 - AA Kindred New Construction**





















## **Transportation East Facility - New Construction**



## **Transportation East Facility - New Construction**



## **Transportation East Facility - New Construction**































# **Transportation – West**



# **Transportation – West**



**OCHS- Track Resurfacing** 



### **OCHS- Track Resurfacing**





# **BELA- HVAC Upgrades/Replacements**



















School District of
OSCEOLA COUNTY
FLORIDA

OPTION 3-VIEW 2









BOARD ROOM



# BOARD & SUPERINTENDENT'S COMMENS