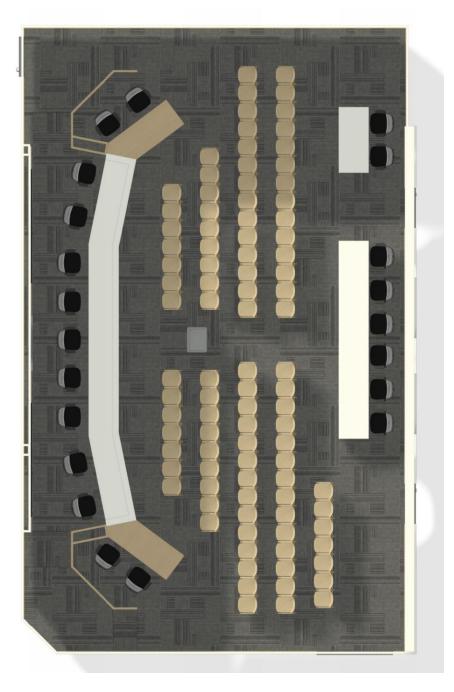

# **BELA- HVAC Upgrades/Replacements**

School District of
OSCEOLA COUNTY
FLORIDA

OPTION 3-VIEW 2

BOARD ROOM