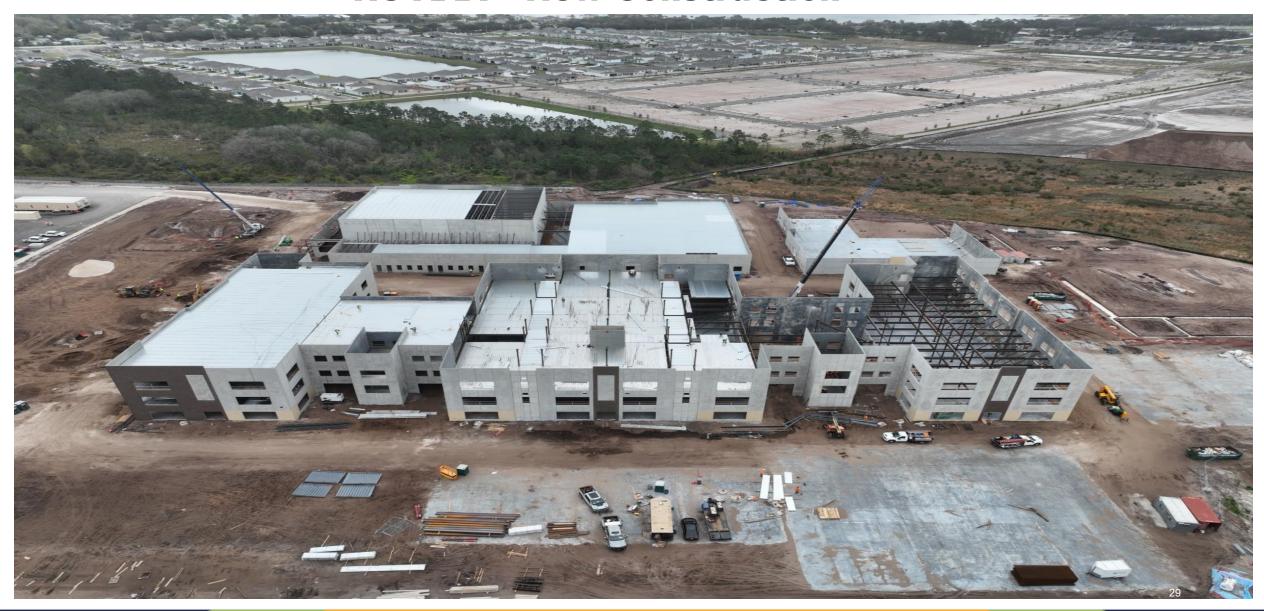

## **Projects in Construction**

| <u>Project</u>                                     | <u>Budget</u> | <b>Substantial Completion</b> |
|----------------------------------------------------|---------------|-------------------------------|
|                                                    | ****          |                               |
| HS "AAA" - New Construction                        | \$218,516,024 | 05/18/2026                    |
| OCSA- Comprehensive Renovation                     | \$ 79,425,000 | 12/12/2025                    |
| K-8 School "BB" - West Side Relief                 | \$ 75,432,006 | 06/07/2024                    |
| K8 School "AA" Kindred                             | \$ 74,664,024 | 05/20/2025                    |
| RCES- Comprehensive Renovation                     | \$ 59,927,402 | TBD                           |
| Transportation West                                | \$ 58,697,562 | 06/18/2025                    |
| Transportation East                                | \$ 44,435,947 | 02/13/2025                    |
| SCHS- Classroom Building Addition                  | \$ 14,177,924 | 05/01/2024                    |
| PNHS- Air Handling Units & HVAC Retro              | \$ 12,300,000 | 07/01/2026                    |
| CYES HVAC Retrofit                                 | \$ 6,850,000  | 03/04/2026                    |
| KPK8 Lane Extension and Temporary Signalization    | \$ 4,000,000  | 01/17/2025                    |
| ZENP- Air Handling Units (Outside Units)           | \$ 3,400,000  | 08/27/2025                    |
| OTECH- HVAC Replacement                            | \$ 2,800,000  | 04/24/2025                    |
| KMES- Kitchen and Serving Line Renovation          | \$ 1,900,000  | 08/01/2025                    |
| DISTRICT- Video Intercom Install (Remaining Sites) | \$ 1,651,309  | 09/06/2024                    |
| *Misc. Projects                                    | \$ 5,087,566  |                               |
|                                                    |               |                               |
| TOTAL                                              | \$663,348,740 |                               |