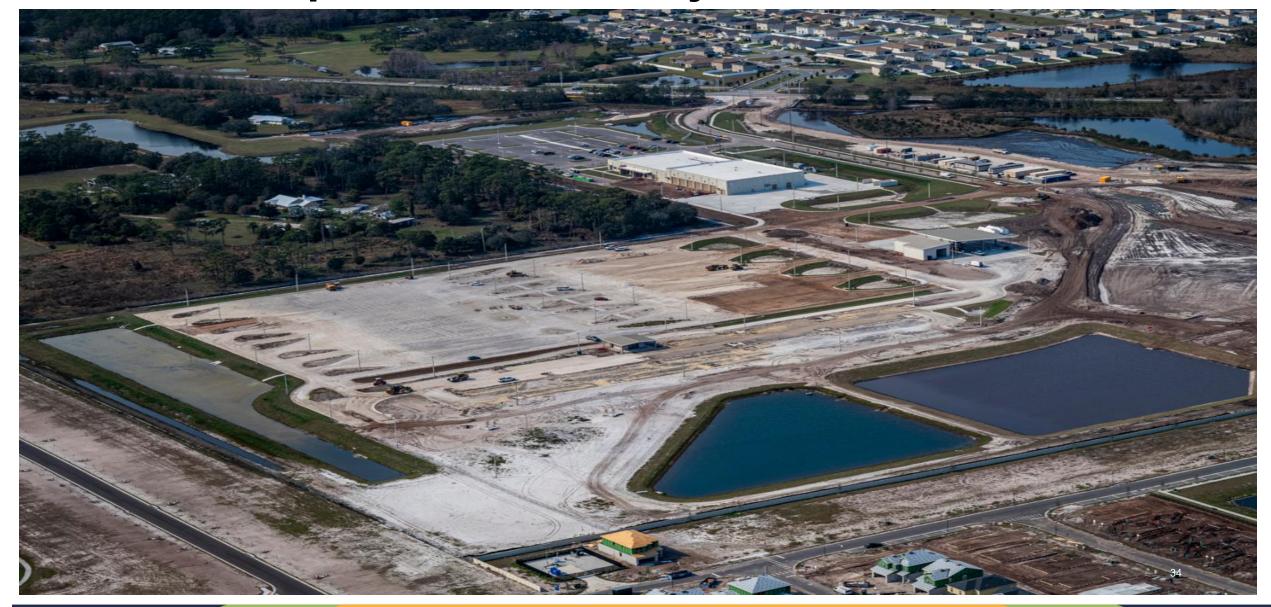

ideo Intercom Install (Remaining Sites) | \$ 1,651,309  | 09/06/2024                    |
| *Misc. Projects                                    | \$ 5,087,566  |                               |
|                                                    |               |                               |
| TOTAL                                              | \$663,348,740 |                               |

## **Map - Project Locations**



**K8 - AA Kindred New Construction** 



**K8 - AA Kindred New Construction** 



**K8 - AA Kindred New Construction** 



# **K8 - AA Kindred New Construction**



# **K8 - AA Kindred New Construction**





**K8 - AA Kindred New Construction** 



# **K8 - AA Kindred New Construction**





















## **Transportation East Facility - New Construction**



## **Transportation East Facility - New Construction**



## **Transportation East Facility - New Construction**































# **Transportation – West**



# **Transportation – West**



**OCHS- Track Resurfacing** 



### **OCHS- Track Resurfacing**





# **BELA- HVAC Upgrades/Replacements**



















School District of
OSCEOLA COUNTY
FLORIDA

OPTION 3-VIEW 2









BOARD ROOM



# BOARD & SUPERINTENDENT'S COMMENS