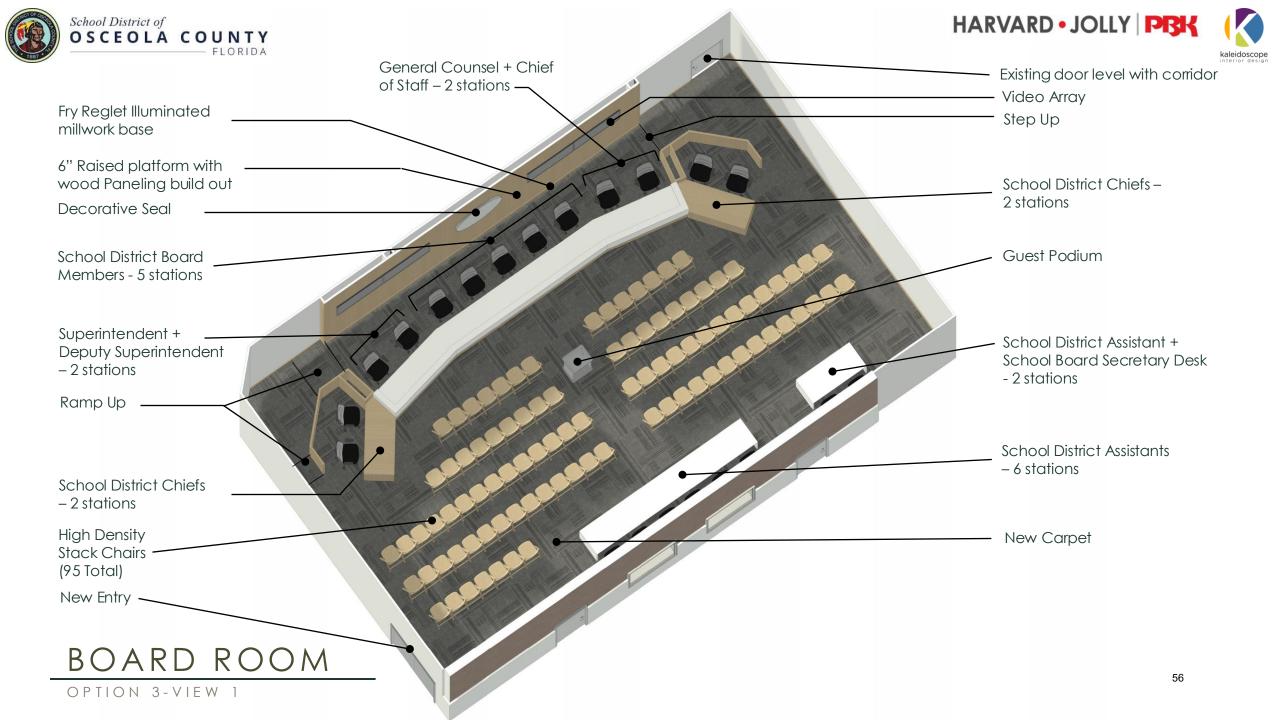

# **BELA- HVAC Upgrades/Replacements**

School District of
OSCEOLA COUNTY
FLORIDA

OPTION 3-VIEW 2

BOARD ROOM