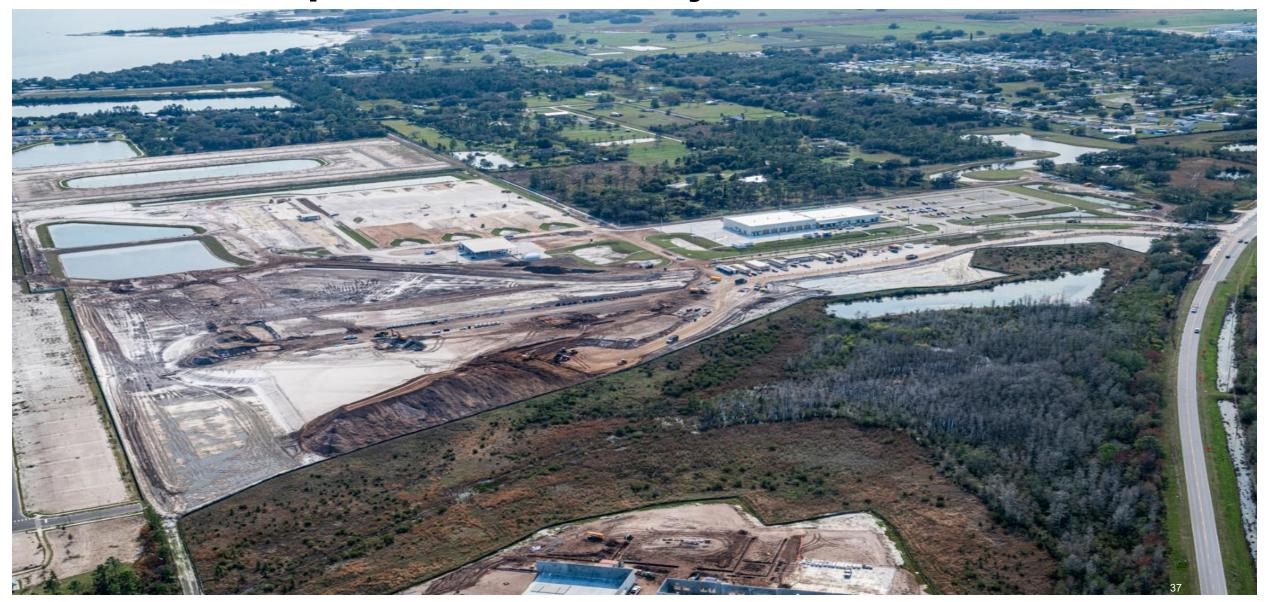

| \$ 5,087,566  |                               |
|                                                    |               |                               |
| TOTAL                                              | \$663,348,740 |                               |

## **Map - Project Locations**



**K8 - AA Kindred New Construction** 



**K8 - AA Kindred New Construction** 



**K8 - AA Kindred New Construction** 



# **K8 - AA Kindred New Construction**



# **K8 - AA Kindred New Construction**





**K8 - AA Kindred New Construction** 



# **K8 - AA Kindred New Construction**





















## **Transportation East Facility - New Construction**



## **Transportation East Facility - New Construction**



## **Transportation East Facility - New Construction**































# **Transportation – West**



# **Transportation – West**



**OCHS- Track Resurfacing** 



### **OCHS- Track Resurfacing**





# **BELA- HVAC Upgrades/Replacements**



















School District of
OSCEOLA COUNTY
FLORIDA

OPTION 3-VIEW 2









BOARD ROOM



# BOARD & SUPERINTENDENT'S COMMENS