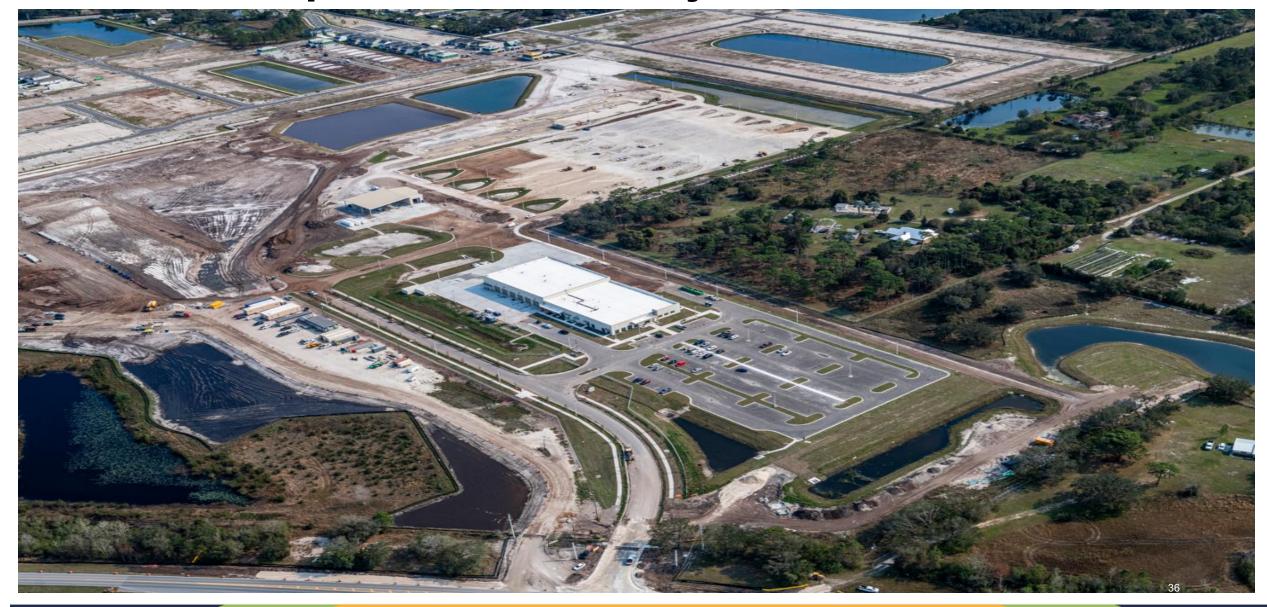

| \$ 5,087,566  |                               |
|                                                    |               |                               |
| TOTAL                                              | \$663,348,740 |                               |

## **Map - Project Locations**



**K8 - AA Kindred New Construction** 



**K8 - AA Kindred New Construction** 



**K8 - AA Kindred New Construction** 



# **K8 - AA Kindred New Construction**



# **K8 - AA Kindred New Construction**





**K8 - AA Kindred New Construction** 



# **K8 - AA Kindred New Construction**





















## **Transportation East Facility - New Construction**



## **Transportation East Facility - New Construction**



## **Transportation East Facility - New Construction**































# **Transportation – West**



# **Transportation – West**



**OCHS- Track Resurfacing** 



### **OCHS- Track Resurfacing**





# **BELA- HVAC Upgrades/Replacements**



















School District of
OSCEOLA COUNTY
FLORIDA

OPTION 3-VIEW 2









BOARD ROOM



# BOARD & SUPERINTENDENT'S COMMENS