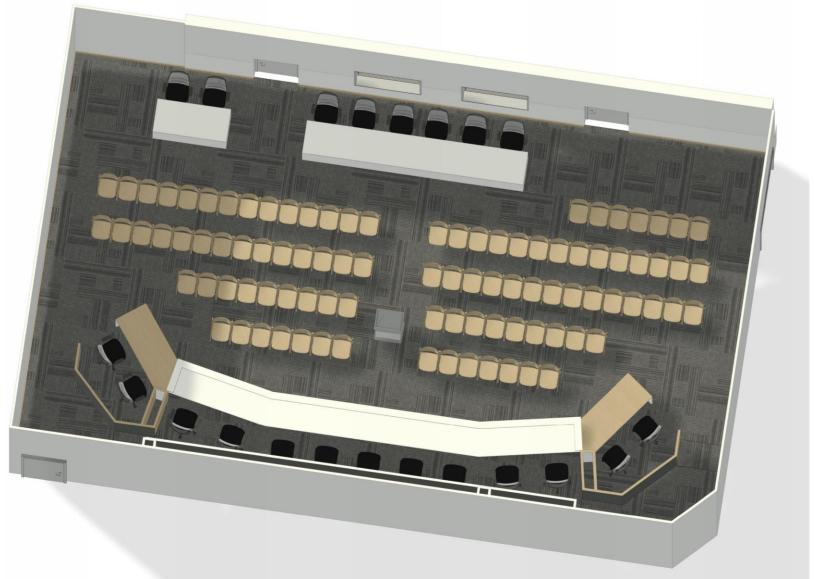

# **BELA- HVAC Upgrades/Replacements**

School District of
OSCEOLA COUNTY
FLORIDA

OPTION 3-VIEW 2

BOARD ROOM