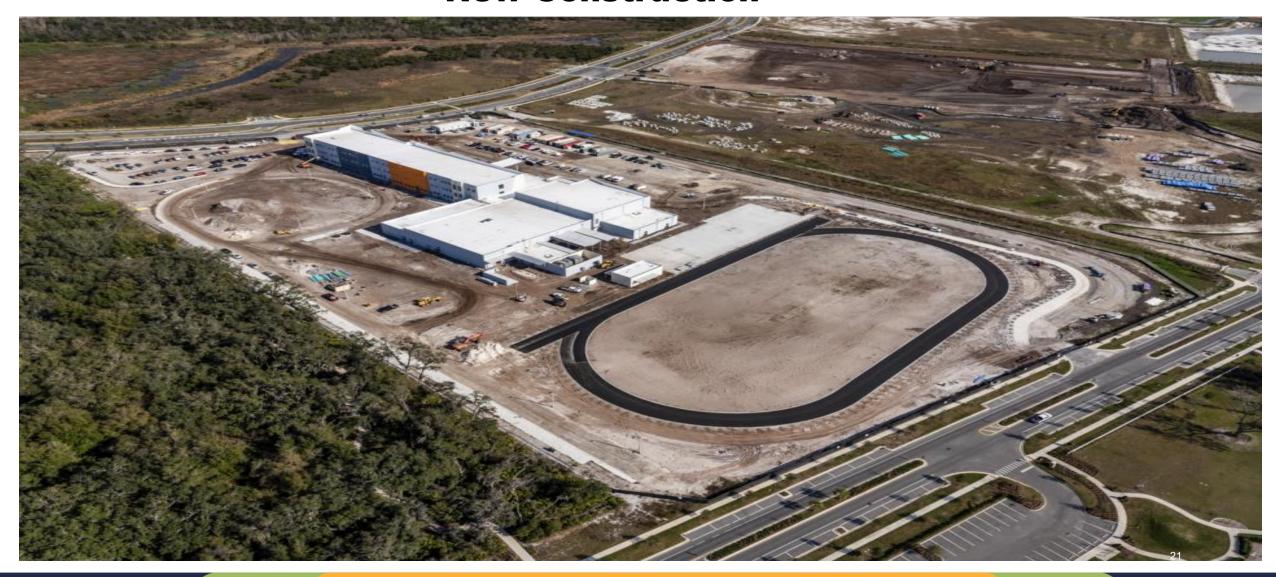

Units)           | \$ 3,400,000  | 08/27/2025                    |
| OTECH- HVAC Replacement                            | \$ 2,800,000  | 04/24/2025                    |
| KMES- Kitchen and Serving Line Renovation          | \$ 1,900,000  | 08/01/2025                    |
| DISTRICT- Video Intercom Install (Remaining Sites) | \$ 1,651,309  | 09/06/2024                    |
| *Misc. Projects                                    | \$ 5,087,566  |                               |
|                                                    |               |                               |
| TOTAL                                              | \$663,348,740 |                               |

## **Map - Project Locations**



**K8 - AA Kindred New Construction** 



**K8 - AA Kindred New Construction** 



**K8 - AA Kindred New Construction** 



# **K8 - AA Kindred New Construction**



# **K8 - AA Kindred New Construction**





**K8 - AA Kindred New Construction** 



# **K8 - AA Kindred New Construction**





















## **Transportation East Facility - New Construction**



## **Transportation East Facility - New Construction**



## **Transportation East Facility - New Construction**































# **Transportation – West**



# **Transportation – West**



**OCHS- Track Resurfacing** 



### **OCHS- Track Resurfacing**





# **BELA- HVAC Upgrades/Replacements**



















School District of
OSCEOLA COUNTY
FLORIDA

OPTION 3-VIEW 2









BOARD ROOM



# BOARD & SUPERINTENDENT'S COMMENS