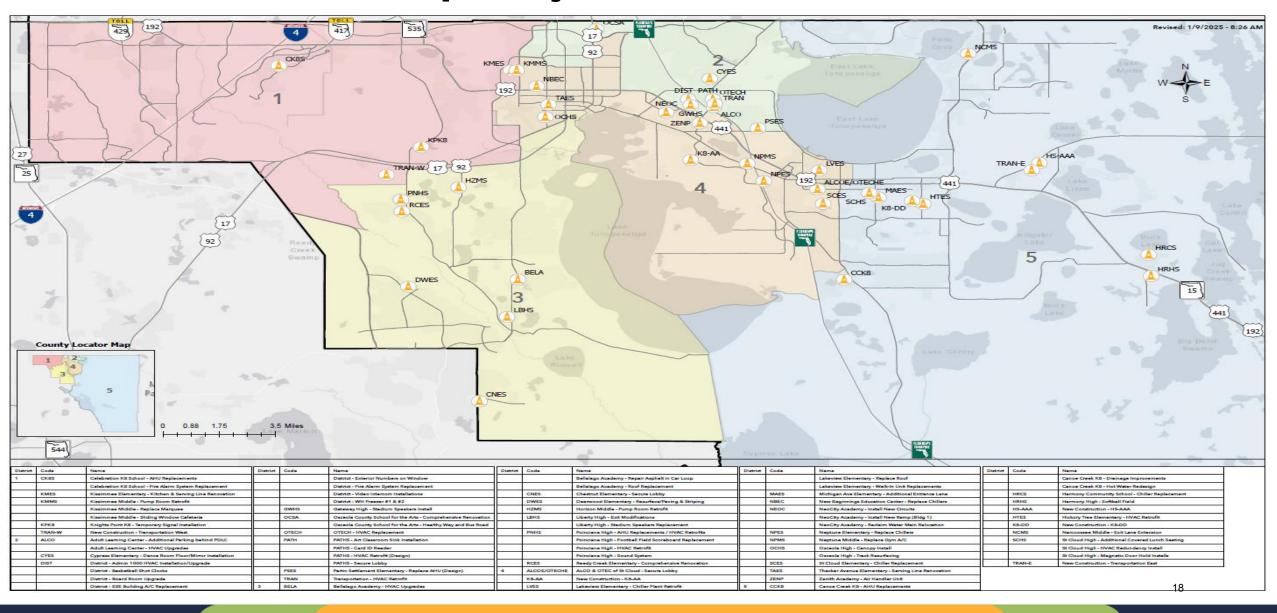

#### • Facilities Update & Planning Department

Mr. Sharma presented a Facilities Programs Update on Projects in Planning, Design, and Construction.

Staff presented several pictures on the progress at:

- NeoCity Academy Phase 2 New Construction
- St. Cloud High School Classroom Addition
- Secured Lobbies
- K8 AA Kindred New Construction
- Transportation East Facility New Construction
- o HS AAA Construction