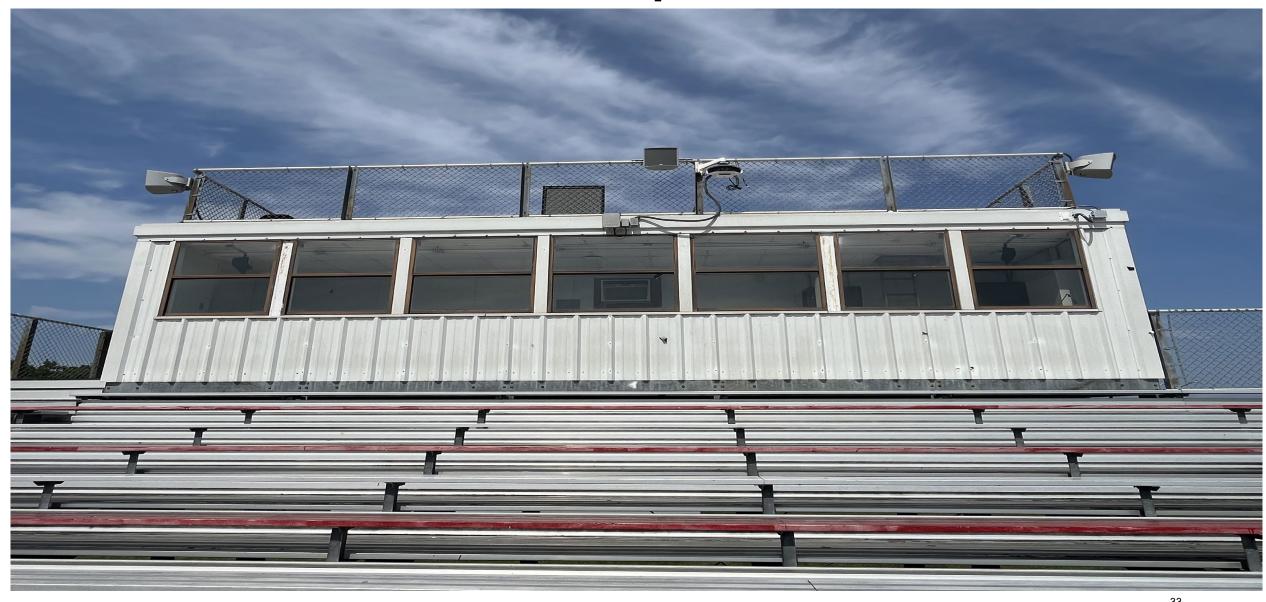

|
| ALCO- Replace HVAC Package Unit           | \$ 1,018,750  | 07/15/2025                    |  |  |  |  |
|                                           |               |                               |  |  |  |  |
| *Misc. Projects                           | \$ 5,176,974  |                               |  |  |  |  |
| TOTAL                                     | \$594,066,566 |                               |  |  |  |  |

#### **Map - Project Locations**















#### **HS AAA – New Construction**



#### **HS AAA – New Construction**





#### **HS AAA – New Construction**







#### Admin 2000- WH Freezer #1 & #2





# **OTECH- HVAC Replacement**





#### **KMMS- Replace Marquee**



## **ADMIN 1000- HVAC Installation / Upgrade**





#### **GWHS- Stadium Speakers Install**



#### **GWHS- Stadium Speakers Install**





#### **SCHS- Additional Covered Lunch Seating**



## **TRANS KM- Resurface Shop Floor**



## **RCES- Comprehensive Renovation**



## **RCES- Comprehensive Renovation**



















#### **CCK8- Drainage Improvements Adjacent to Bus Loop**





## **CCK8- Drainage Improvements Adjacent to Bus Loop**





44



# BOARD & SUPERINTENDENT'S COMMENTS