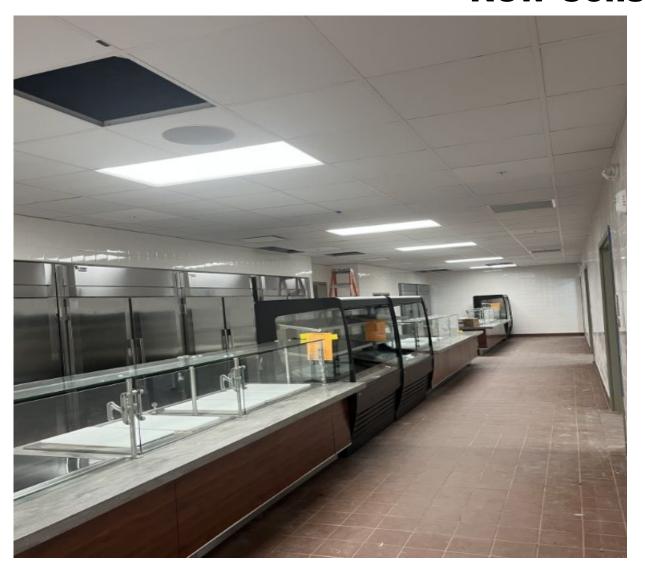

|  |  |  |  |
| KMES- Kitchen and Serving Line Renovation | \$ 1,900,000  | 08/01/2025                    |  |  |  |  |
| TAES- Serving Line Renovation             | \$ 1,400,000  | 08/01/2025                    |  |  |  |  |
| SCES- Chiller Replacement                 | \$ 1,200,000  | 07/15/2025                    |  |  |  |  |
| ALCO- Replace HVAC Package Unit           | \$ 1,018,750  | 07/15/2025                    |  |  |  |  |
|                                           |               |                               |  |  |  |  |
| *Misc. Projects                           | \$ 5,176,974  |                               |  |  |  |  |
| TOTAL                                     | \$594,066,566 |                               |  |  |  |  |

#### **Map - Project Locations**















#### **HS AAA – New Construction**



#### **HS AAA – New Construction**





#### **HS AAA – New Construction**







#### Admin 2000- WH Freezer #1 & #2





# **OTECH- HVAC Replacement**





#### **KMMS- Replace Marquee**



## **ADMIN 1000- HVAC Installation / Upgrade**





#### **GWHS- Stadium Speakers Install**



#### **GWHS- Stadium Speakers Install**





#### **SCHS- Additional Covered Lunch Seating**



## **TRANS KM- Resurface Shop Floor**



## **RCES- Comprehensive Renovation**



## **RCES- Comprehensive Renovation**



















#### **CCK8- Drainage Improvements Adjacent to Bus Loop**





## **CCK8- Drainage Improvements Adjacent to Bus Loop**





44



# BOARD & SUPERINTENDENT'S COMMENTS