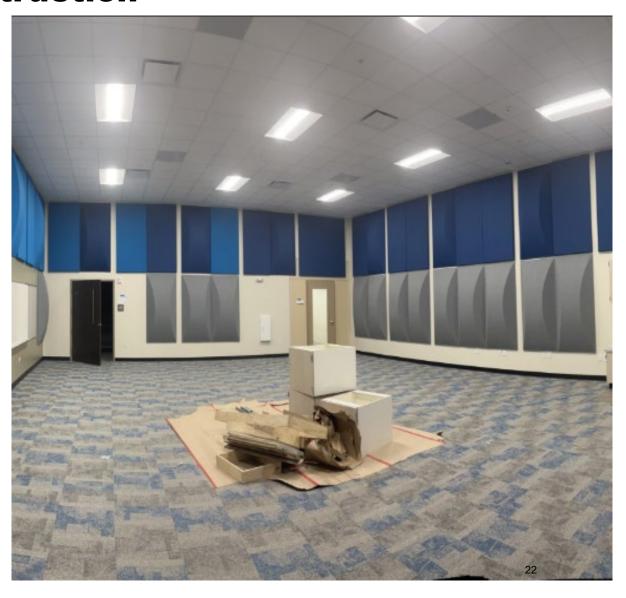

|  |  |  |  |
| KMES- Kitchen and Serving Line Renovation | \$ 1,900,000  | 08/01/2025                    |  |  |  |  |
| TAES- Serving Line Renovation             | \$ 1,400,000  | 08/01/2025                    |  |  |  |  |
| SCES- Chiller Replacement                 | \$ 1,200,000  | 07/15/2025                    |  |  |  |  |
| ALCO- Replace HVAC Package Unit           | \$ 1,018,750  | 07/15/2025                    |  |  |  |  |
|                                           |               |                               |  |  |  |  |
| *Misc. Projects                           | \$ 5,176,974  |                               |  |  |  |  |
| TOTAL                                     | \$594,066,566 |                               |  |  |  |  |

#### **Map - Project Locations**















#### **HS AAA – New Construction**



#### **HS AAA – New Construction**





#### **HS AAA – New Construction**







#### Admin 2000- WH Freezer #1 & #2





# **OTECH- HVAC Replacement**





#### **KMMS- Replace Marquee**



## **ADMIN 1000- HVAC Installation / Upgrade**





#### **GWHS- Stadium Speakers Install**



#### **GWHS- Stadium Speakers Install**





#### **SCHS- Additional Covered Lunch Seating**



## **TRANS KM- Resurface Shop Floor**



## **RCES- Comprehensive Renovation**



## **RCES- Comprehensive Renovation**



















#### **CCK8- Drainage Improvements Adjacent to Bus Loop**





## **CCK8- Drainage Improvements Adjacent to Bus Loop**





44



# BOARD & SUPERINTENDENT'S COMMENTS