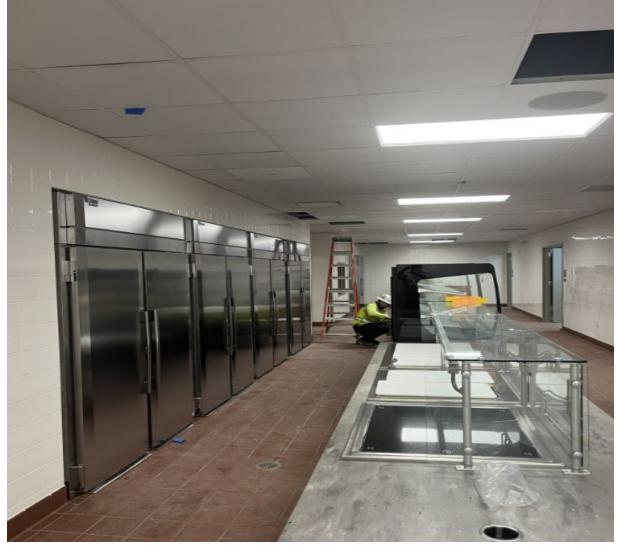

|  |  |  |
| KMES- Kitchen and Serving Line Renovation | \$ 1,900,000  | 08/01/2025                    |  |  |  |  |
| TAES- Serving Line Renovation             | \$ 1,400,000  | 08/01/2025                    |  |  |  |  |
| SCES- Chiller Replacement                 | \$ 1,200,000  | 07/15/2025                    |  |  |  |  |
| ALCO- Replace HVAC Package Unit           | \$ 1,018,750  | 07/15/2025                    |  |  |  |  |
|                                           |               |                               |  |  |  |  |
| *Misc. Projects                           | \$ 5,176,974  |                               |  |  |  |  |
| TOTAL                                     | \$594,066,566 |                               |  |  |  |  |

#### **Map - Project Locations**















#### **HS AAA – New Construction**



#### **HS AAA – New Construction**





#### **HS AAA – New Construction**







#### Admin 2000- WH Freezer #1 & #2





# **OTECH- HVAC Replacement**





#### **KMMS- Replace Marquee**



## **ADMIN 1000- HVAC Installation / Upgrade**





#### **GWHS- Stadium Speakers Install**



#### **GWHS- Stadium Speakers Install**





#### **SCHS- Additional Covered Lunch Seating**



## **TRANS KM- Resurface Shop Floor**



## **RCES- Comprehensive Renovation**



## **RCES- Comprehensive Renovation**



















#### **CCK8- Drainage Improvements Adjacent to Bus Loop**





## **CCK8- Drainage Improvements Adjacent to Bus Loop**





44



# BOARD & SUPERINTENDENT'S COMMENTS