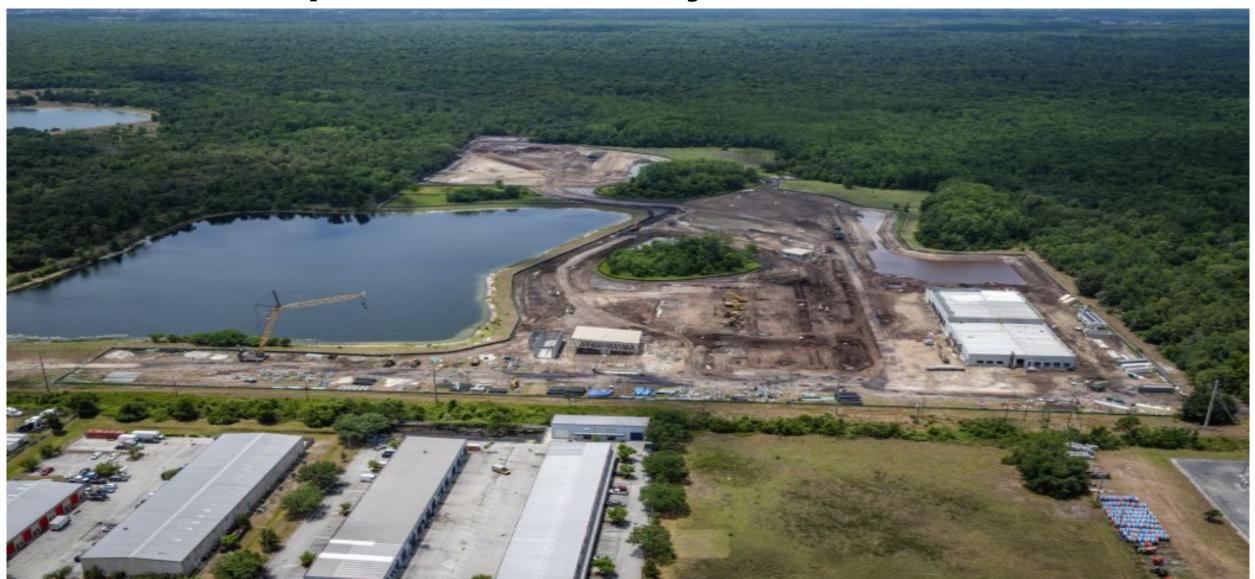

. Projects                           | \$ 5,176,974  |                               |  |  |  |  |
| TOTAL                                     | \$594,066,566 |                               |  |  |  |  |

#### **Map - Project Locations**















#### **HS AAA – New Construction**



#### **HS AAA – New Construction**





#### **HS AAA – New Construction**







#### Admin 2000- WH Freezer #1 & #2





# **OTECH- HVAC Replacement**





#### **KMMS- Replace Marquee**



## **ADMIN 1000- HVAC Installation / Upgrade**





#### **GWHS- Stadium Speakers Install**



#### **GWHS- Stadium Speakers Install**





#### **SCHS- Additional Covered Lunch Seating**



## **TRANS KM- Resurface Shop Floor**



## **RCES- Comprehensive Renovation**



## **RCES- Comprehensive Renovation**



















#### **CCK8- Drainage Improvements Adjacent to Bus Loop**





## **CCK8- Drainage Improvements Adjacent to Bus Loop**





44



# BOARD & SUPERINTENDENT'S COMMENTS