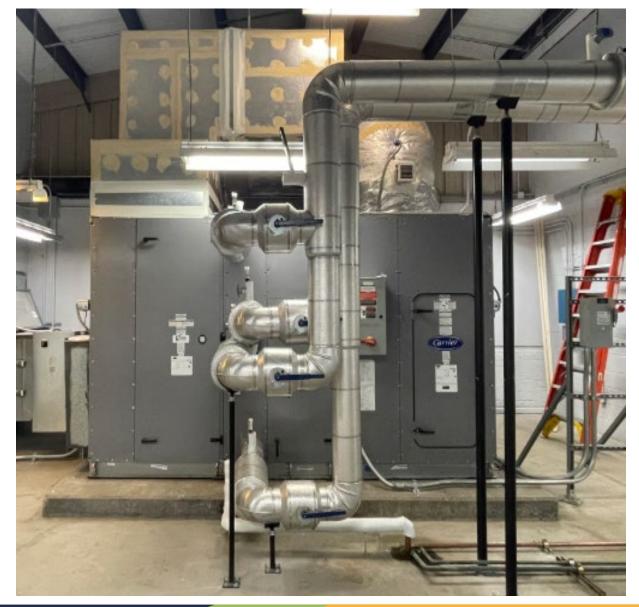

0  | 07/15/2025                    |  |  |  |  |
| ALCO- Replace HVAC Package Unit           | \$ 1,018,750  | 07/15/2025                    |  |  |  |  |
|                                           |               |                               |  |  |  |  |
| *Misc. Projects                           | \$ 5,176,974  |                               |  |  |  |  |
| TOTAL                                     | \$594,066,566 |                               |  |  |  |  |

#### **Map - Project Locations**















#### **HS AAA – New Construction**



#### **HS AAA – New Construction**





#### **HS AAA – New Construction**







#### Admin 2000- WH Freezer #1 & #2





# **OTECH- HVAC Replacement**





#### **KMMS- Replace Marquee**



## **ADMIN 1000- HVAC Installation / Upgrade**





#### **GWHS- Stadium Speakers Install**



#### **GWHS- Stadium Speakers Install**





#### **SCHS- Additional Covered Lunch Seating**



## **TRANS KM- Resurface Shop Floor**



## **RCES- Comprehensive Renovation**



## **RCES- Comprehensive Renovation**



















#### **CCK8- Drainage Improvements Adjacent to Bus Loop**





## **CCK8- Drainage Improvements Adjacent to Bus Loop**





44



# BOARD & SUPERINTENDENT'S COMMENTS