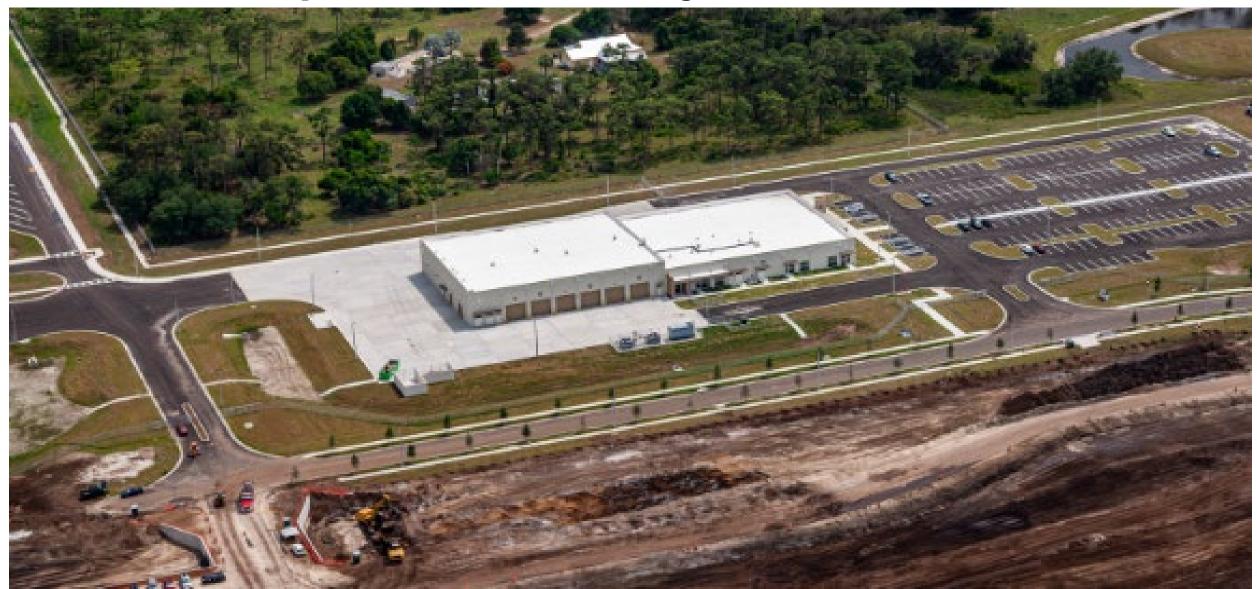

AES- Serving Line Renovation             | \$ 1,400,000  | 08/01/2025                    |  |  |  |  |
| SCES- Chiller Replacement                 | \$ 1,200,000  | 07/15/2025                    |  |  |  |  |
| ALCO- Replace HVAC Package Unit           | \$ 1,018,750  | 07/15/2025                    |  |  |  |  |
|                                           |               |                               |  |  |  |  |
| *Misc. Projects                           | \$ 5,176,974  |                               |  |  |  |  |
| TOTAL                                     | \$594,066,566 |                               |  |  |  |  |

#### **Map - Project Locations**















#### **HS AAA – New Construction**



#### **HS AAA – New Construction**





#### **HS AAA – New Construction**







#### Admin 2000- WH Freezer #1 & #2





# **OTECH- HVAC Replacement**





#### **KMMS- Replace Marquee**



## **ADMIN 1000- HVAC Installation / Upgrade**





#### **GWHS- Stadium Speakers Install**



#### **GWHS- Stadium Speakers Install**





#### **SCHS- Additional Covered Lunch Seating**



## **TRANS KM- Resurface Shop Floor**



## **RCES- Comprehensive Renovation**



## **RCES- Comprehensive Renovation**



















#### **CCK8- Drainage Improvements Adjacent to Bus Loop**





## **CCK8- Drainage Improvements Adjacent to Bus Loop**





44



# BOARD & SUPERINTENDENT'S COMMENTS