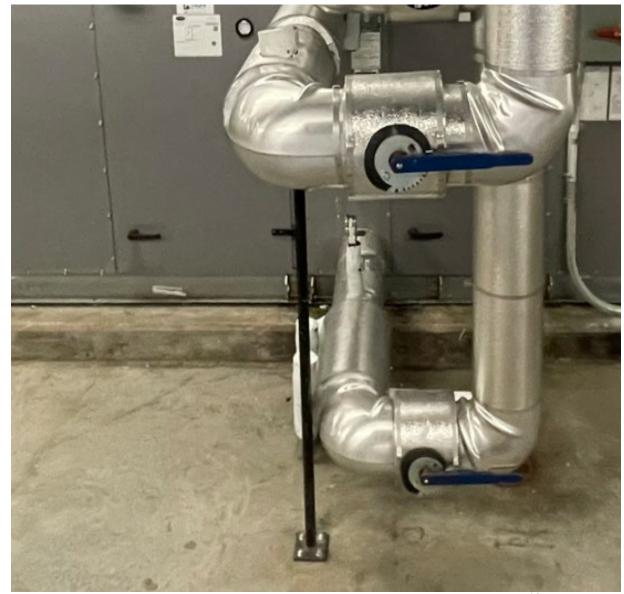

| 07/15/2025                    |  |  |  |  |
| ALCO- Replace HVAC Package Unit           | \$ 1,018,750  | 07/15/2025                    |  |  |  |  |
|                                           |               |                               |  |  |  |  |
| *Misc. Projects                           | \$ 5,176,974  |                               |  |  |  |  |
| TOTAL                                     | \$594,066,566 |                               |  |  |  |  |

#### **Map - Project Locations**















#### **HS AAA – New Construction**



#### **HS AAA – New Construction**





#### **HS AAA – New Construction**







#### Admin 2000- WH Freezer #1 & #2





# **OTECH- HVAC Replacement**





#### **KMMS- Replace Marquee**



## **ADMIN 1000- HVAC Installation / Upgrade**





#### **GWHS- Stadium Speakers Install**



#### **GWHS- Stadium Speakers Install**





#### **SCHS- Additional Covered Lunch Seating**



## **TRANS KM- Resurface Shop Floor**



## **RCES- Comprehensive Renovation**



## **RCES- Comprehensive Renovation**



















#### **CCK8- Drainage Improvements Adjacent to Bus Loop**





## **CCK8- Drainage Improvements Adjacent to Bus Loop**





44



# BOARD & SUPERINTENDENT'S COMMENTS