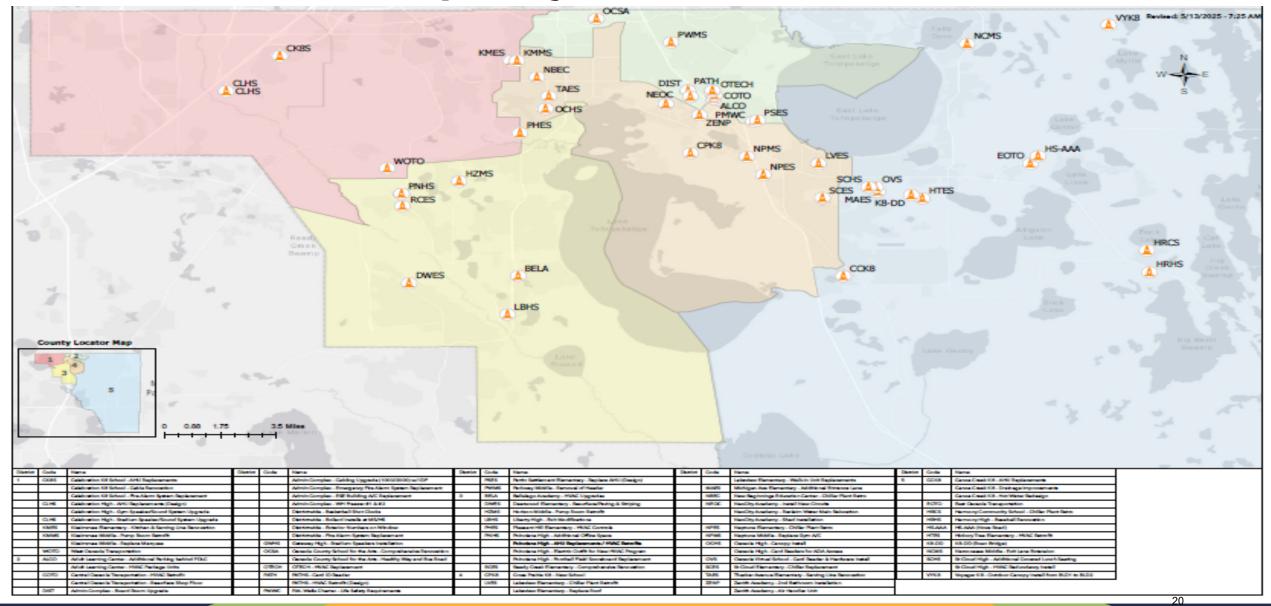

|  |  |  |  |
| KMES- Kitchen and Serving Line Renovation | \$ 1,900,000  | 08/01/2025                    |  |  |  |  |
| TAES- Serving Line Renovation             | \$ 1,400,000  | 08/01/2025                    |  |  |  |  |
| SCES- Chiller Replacement                 | \$ 1,200,000  | 07/15/2025                    |  |  |  |  |
| ALCO- Replace HVAC Package Unit           | \$ 1,018,750  | 07/15/2025                    |  |  |  |  |
|                                           |               |                               |  |  |  |  |
| *Misc. Projects                           | \$ 5,176,974  |                               |  |  |  |  |
| TOTAL                                     | \$594,066,566 |                               |  |  |  |  |

#### **Map - Project Locations**















#### **HS AAA – New Construction**



#### **HS AAA – New Construction**





#### **HS AAA – New Construction**







#### Admin 2000- WH Freezer #1 & #2





# **OTECH- HVAC Replacement**





#### **KMMS- Replace Marquee**



## **ADMIN 1000- HVAC Installation / Upgrade**





#### **GWHS- Stadium Speakers Install**



#### **GWHS- Stadium Speakers Install**





#### **SCHS- Additional Covered Lunch Seating**



## **TRANS KM- Resurface Shop Floor**



## **RCES- Comprehensive Renovation**



## **RCES- Comprehensive Renovation**



















#### **CCK8- Drainage Improvements Adjacent to Bus Loop**





## **CCK8- Drainage Improvements Adjacent to Bus Loop**





44



# BOARD & SUPERINTENDENT'S COMMENTS