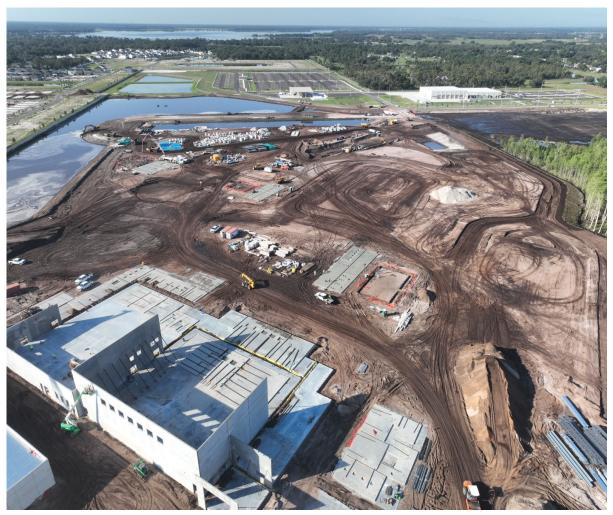

| TAES- Serving Line Renovation             | \$ 1,400,000  | 08/01/2025                    |  |  |  |  |
| SCES- Chiller Replacement                 | \$ 1,200,000  | 07/15/2025                    |  |  |  |  |
| ALCO- Replace HVAC Package Unit           | \$ 1,018,750  | 07/15/2025                    |  |  |  |  |
|                                           |               |                               |  |  |  |  |
| *Misc. Projects                           | \$ 5,176,974  |                               |  |  |  |  |
| TOTAL                                     | \$594,066,566 |                               |  |  |  |  |

#### **Map - Project Locations**















#### **HS AAA – New Construction**



#### **HS AAA – New Construction**





#### **HS AAA – New Construction**







#### Admin 2000- WH Freezer #1 & #2





# **OTECH- HVAC Replacement**





#### **KMMS- Replace Marquee**



## **ADMIN 1000- HVAC Installation / Upgrade**





#### **GWHS- Stadium Speakers Install**



#### **GWHS- Stadium Speakers Install**





#### **SCHS- Additional Covered Lunch Seating**



## **TRANS KM- Resurface Shop Floor**



## **RCES- Comprehensive Renovation**



## **RCES- Comprehensive Renovation**



















#### **CCK8- Drainage Improvements Adjacent to Bus Loop**





## **CCK8- Drainage Improvements Adjacent to Bus Loop**





44



# BOARD & SUPERINTENDENT'S COMMENTS