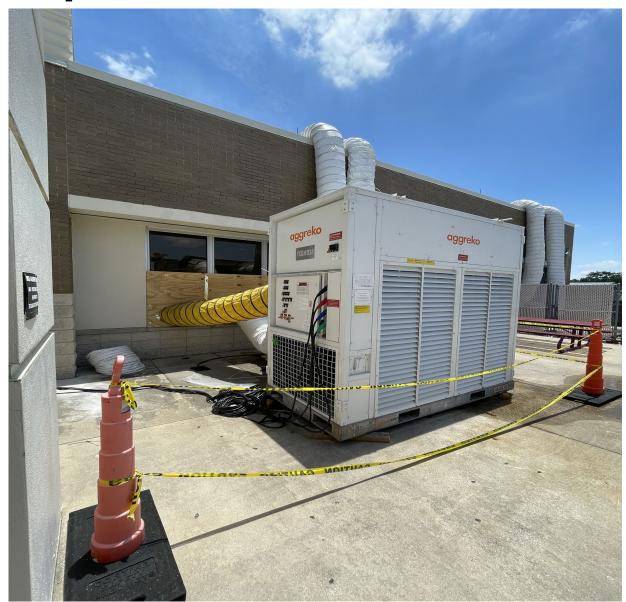

|  |  |  |  |
| SCES- Chiller Replacement                 | \$ 1,200,000  | 07/15/2025                    |  |  |  |  |
| ALCO- Replace HVAC Package Unit           | \$ 1,018,750  | 07/15/2025                    |  |  |  |  |
|                                           |               |                               |  |  |  |  |
| *Misc. Projects                           | \$ 5,176,974  |                               |  |  |  |  |
| TOTAL                                     | \$594,066,566 |                               |  |  |  |  |

#### **Map - Project Locations**















#### **HS AAA – New Construction**



#### **HS AAA – New Construction**





#### **HS AAA – New Construction**







#### Admin 2000- WH Freezer #1 & #2





# **OTECH- HVAC Replacement**





#### **KMMS- Replace Marquee**



## **ADMIN 1000- HVAC Installation / Upgrade**





#### **GWHS- Stadium Speakers Install**



#### **GWHS- Stadium Speakers Install**





#### **SCHS- Additional Covered Lunch Seating**



## **TRANS KM- Resurface Shop Floor**



## **RCES- Comprehensive Renovation**



## **RCES- Comprehensive Renovation**



















#### **CCK8- Drainage Improvements Adjacent to Bus Loop**





## **CCK8- Drainage Improvements Adjacent to Bus Loop**





44



# BOARD & SUPERINTENDENT'S COMMENTS