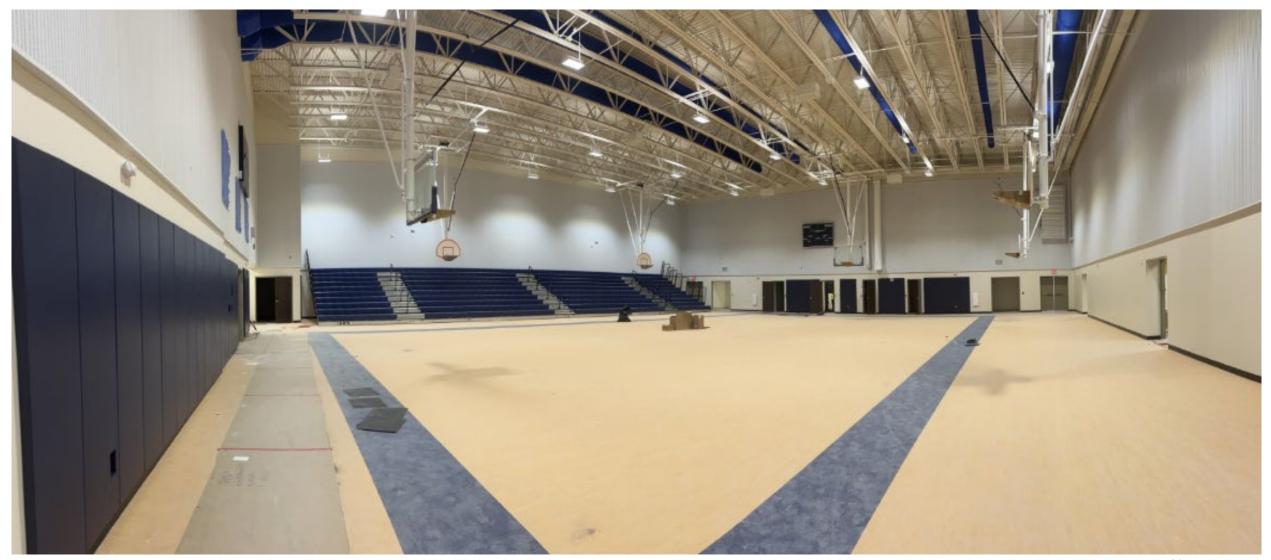

|  |  |  |
| KMES- Kitchen and Serving Line Renovation | \$ 1,900,000  | 08/01/2025                    |  |  |  |  |
| TAES- Serving Line Renovation             | \$ 1,400,000  | 08/01/2025                    |  |  |  |  |
| SCES- Chiller Replacement                 | \$ 1,200,000  | 07/15/2025                    |  |  |  |  |
| ALCO- Replace HVAC Package Unit           | \$ 1,018,750  | 07/15/2025                    |  |  |  |  |
|                                           |               |                               |  |  |  |  |
| *Misc. Projects                           | \$ 5,176,974  |                               |  |  |  |  |
| TOTAL                                     | \$594,066,566 |                               |  |  |  |  |

#### **Map - Project Locations**















#### **HS AAA – New Construction**



#### **HS AAA – New Construction**





#### **HS AAA – New Construction**







#### Admin 2000- WH Freezer #1 & #2





# **OTECH- HVAC Replacement**





#### **KMMS- Replace Marquee**



## **ADMIN 1000- HVAC Installation / Upgrade**





#### **GWHS- Stadium Speakers Install**



#### **GWHS- Stadium Speakers Install**





#### **SCHS- Additional Covered Lunch Seating**



## **TRANS KM- Resurface Shop Floor**



## **RCES- Comprehensive Renovation**



## **RCES- Comprehensive Renovation**



















#### **CCK8- Drainage Improvements Adjacent to Bus Loop**





## **CCK8- Drainage Improvements Adjacent to Bus Loop**





44



# BOARD & SUPERINTENDENT'S COMMENTS