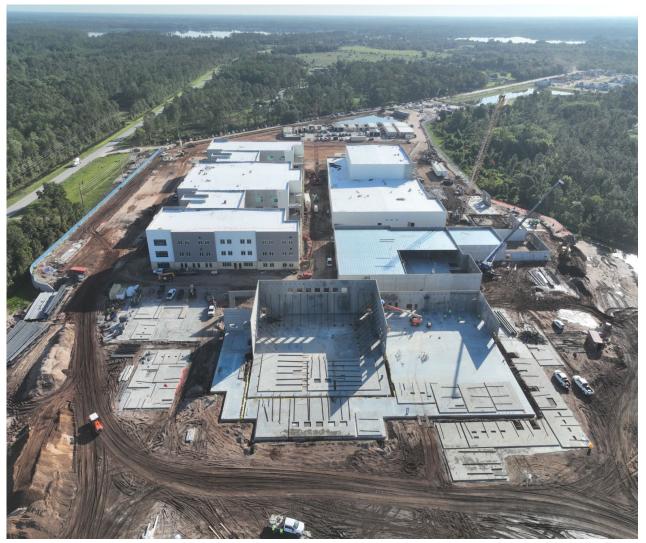

01/2025                    |  |  |  |  |
| TAES- Serving Line Renovation             | \$ 1,400,000  | 08/01/2025                    |  |  |  |  |
| SCES- Chiller Replacement                 | \$ 1,200,000  | 07/15/2025                    |  |  |  |  |
| ALCO- Replace HVAC Package Unit           | \$ 1,018,750  | 07/15/2025                    |  |  |  |  |
|                                           |               |                               |  |  |  |  |
| *Misc. Projects                           | \$ 5,176,974  |                               |  |  |  |  |
| TOTAL                                     | \$594,066,566 |                               |  |  |  |  |

#### **Map - Project Locations**















#### **HS AAA – New Construction**



#### **HS AAA – New Construction**





#### **HS AAA – New Construction**







#### Admin 2000- WH Freezer #1 & #2





# **OTECH- HVAC Replacement**





#### **KMMS- Replace Marquee**



## **ADMIN 1000- HVAC Installation / Upgrade**





#### **GWHS- Stadium Speakers Install**



#### **GWHS- Stadium Speakers Install**





#### **SCHS- Additional Covered Lunch Seating**



## **TRANS KM- Resurface Shop Floor**



## **RCES- Comprehensive Renovation**



## **RCES- Comprehensive Renovation**



















#### **CCK8- Drainage Improvements Adjacent to Bus Loop**





## **CCK8- Drainage Improvements Adjacent to Bus Loop**





44



# BOARD & SUPERINTENDENT'S COMMENTS