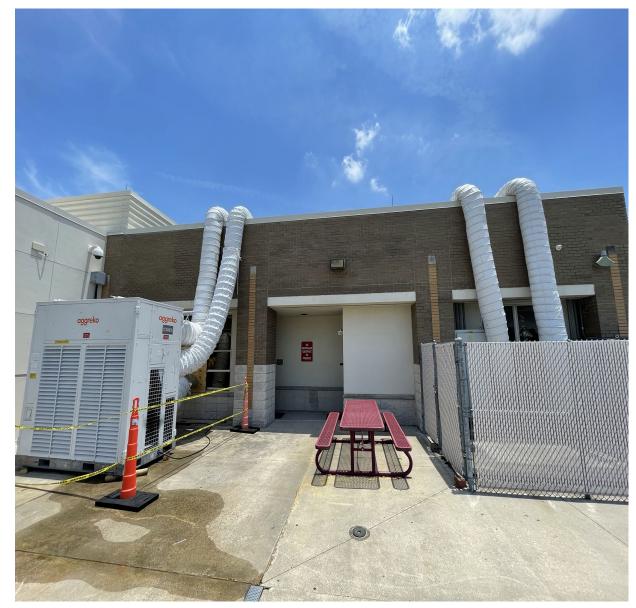

|  |  |  |  |
| SCES- Chiller Replacement                 | \$ 1,200,000  | 07/15/2025                    |  |  |  |  |
| ALCO- Replace HVAC Package Unit           | \$ 1,018,750  | 07/15/2025                    |  |  |  |  |
|                                           |               |                               |  |  |  |  |
| *Misc. Projects                           | \$ 5,176,974  |                               |  |  |  |  |
| TOTAL                                     | \$594,066,566 |                               |  |  |  |  |

#### **Map - Project Locations**















#### **HS AAA – New Construction**



#### **HS AAA – New Construction**





#### **HS AAA – New Construction**







#### Admin 2000- WH Freezer #1 & #2





# **OTECH- HVAC Replacement**





#### **KMMS- Replace Marquee**



## **ADMIN 1000- HVAC Installation / Upgrade**





#### **GWHS- Stadium Speakers Install**



#### **GWHS- Stadium Speakers Install**





#### **SCHS- Additional Covered Lunch Seating**



## **TRANS KM- Resurface Shop Floor**



## **RCES- Comprehensive Renovation**



## **RCES- Comprehensive Renovation**



















#### **CCK8- Drainage Improvements Adjacent to Bus Loop**





## **CCK8- Drainage Improvements Adjacent to Bus Loop**





44



# BOARD & SUPERINTENDENT'S COMMENTS