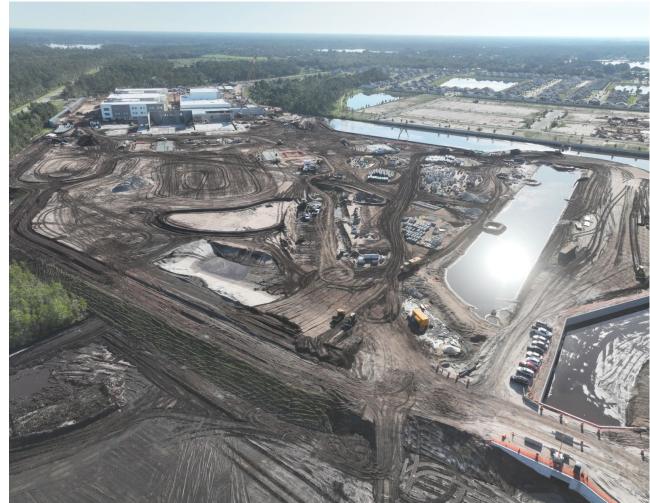

TAES- Serving Line Renovation             | \$ 1,400,000  | 08/01/2025                    |  |  |  |  |
| SCES- Chiller Replacement                 | \$ 1,200,000  | 07/15/2025                    |  |  |  |  |
| ALCO- Replace HVAC Package Unit           | \$ 1,018,750  | 07/15/2025                    |  |  |  |  |
|                                           |               |                               |  |  |  |  |
| *Misc. Projects                           | \$ 5,176,974  |                               |  |  |  |  |
| TOTAL                                     | \$594,066,566 |                               |  |  |  |  |

#### **Map - Project Locations**















#### **HS AAA – New Construction**



#### **HS AAA – New Construction**





#### **HS AAA – New Construction**







#### Admin 2000- WH Freezer #1 & #2





# **OTECH- HVAC Replacement**





#### **KMMS- Replace Marquee**



## **ADMIN 1000- HVAC Installation / Upgrade**





#### **GWHS- Stadium Speakers Install**



#### **GWHS- Stadium Speakers Install**





#### **SCHS- Additional Covered Lunch Seating**



## **TRANS KM- Resurface Shop Floor**



## **RCES- Comprehensive Renovation**



## **RCES- Comprehensive Renovation**



















#### **CCK8- Drainage Improvements Adjacent to Bus Loop**





## **CCK8- Drainage Improvements Adjacent to Bus Loop**





44



# BOARD & SUPERINTENDENT'S COMMENTS