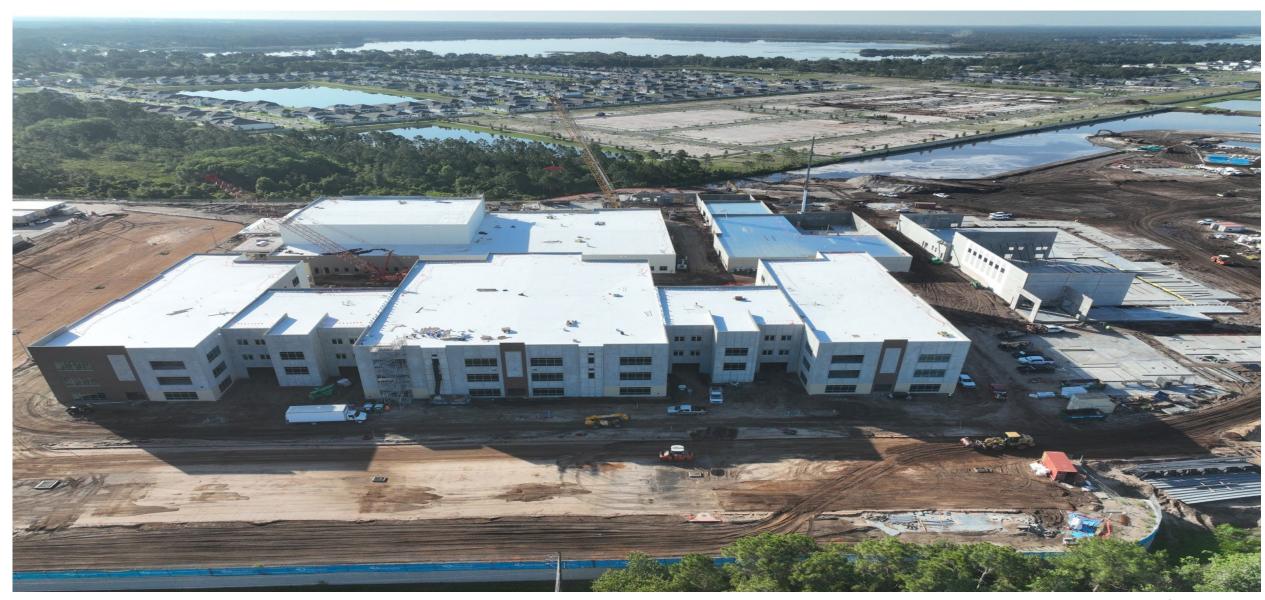

Line Renovation | \$ 1,900,000  | 08/01/2025                    |  |  |  |  |
| TAES- Serving Line Renovation             | \$ 1,400,000  | 08/01/2025                    |  |  |  |  |
| SCES- Chiller Replacement                 | \$ 1,200,000  | 07/15/2025                    |  |  |  |  |
| ALCO- Replace HVAC Package Unit           | \$ 1,018,750  | 07/15/2025                    |  |  |  |  |
|                                           |               |                               |  |  |  |  |
| *Misc. Projects                           | \$ 5,176,974  |                               |  |  |  |  |
| TOTAL                                     | \$594,066,566 |                               |  |  |  |  |

#### **Map - Project Locations**















#### **HS AAA – New Construction**



#### **HS AAA – New Construction**





#### **HS AAA – New Construction**







#### Admin 2000- WH Freezer #1 & #2





# **OTECH- HVAC Replacement**





#### **KMMS- Replace Marquee**



## **ADMIN 1000- HVAC Installation / Upgrade**





#### **GWHS- Stadium Speakers Install**



#### **GWHS- Stadium Speakers Install**





#### **SCHS- Additional Covered Lunch Seating**



## **TRANS KM- Resurface Shop Floor**



## **RCES- Comprehensive Renovation**



## **RCES- Comprehensive Renovation**



















#### **CCK8- Drainage Improvements Adjacent to Bus Loop**





## **CCK8- Drainage Improvements Adjacent to Bus Loop**





44



# BOARD & SUPERINTENDENT'S COMMENTS