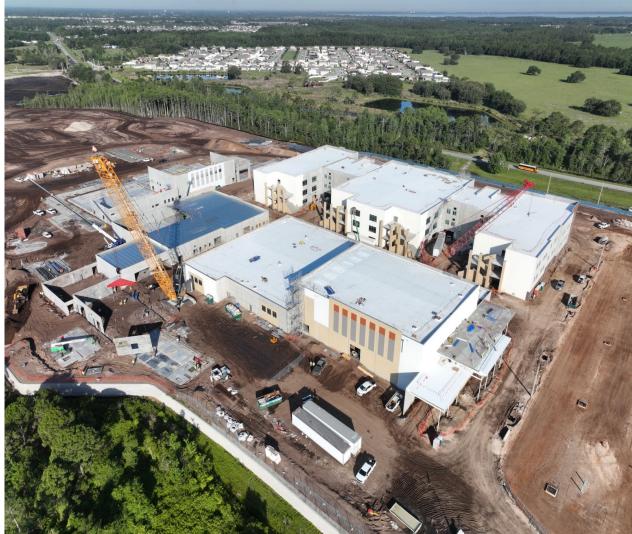

/2025                    |  |  |  |  |
| TAES- Serving Line Renovation             | \$ 1,400,000  | 08/01/2025                    |  |  |  |  |
| SCES- Chiller Replacement                 | \$ 1,200,000  | 07/15/2025                    |  |  |  |  |
| ALCO- Replace HVAC Package Unit           | \$ 1,018,750  | 07/15/2025                    |  |  |  |  |
|                                           |               |                               |  |  |  |  |
| *Misc. Projects                           | \$ 5,176,974  |                               |  |  |  |  |
| TOTAL                                     | \$594,066,566 |                               |  |  |  |  |

#### **Map - Project Locations**















#### **HS AAA – New Construction**



#### **HS AAA – New Construction**





#### **HS AAA – New Construction**







#### Admin 2000- WH Freezer #1 & #2





# **OTECH- HVAC Replacement**





#### **KMMS- Replace Marquee**



## **ADMIN 1000- HVAC Installation / Upgrade**





#### **GWHS- Stadium Speakers Install**



#### **GWHS- Stadium Speakers Install**





#### **SCHS- Additional Covered Lunch Seating**



## **TRANS KM- Resurface Shop Floor**



## **RCES- Comprehensive Renovation**



## **RCES- Comprehensive Renovation**



















#### **CCK8- Drainage Improvements Adjacent to Bus Loop**





## **CCK8- Drainage Improvements Adjacent to Bus Loop**





44



# BOARD & SUPERINTENDENT'S COMMENTS