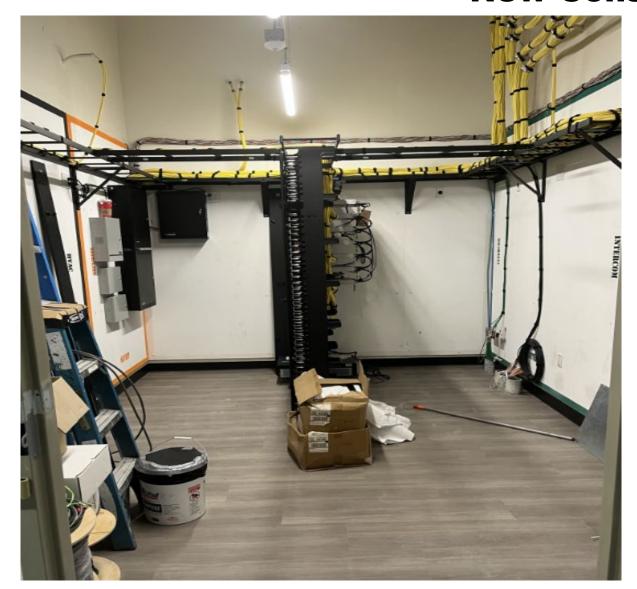

|  |  |  |  |
| KMES- Kitchen and Serving Line Renovation | \$ 1,900,000  | 08/01/2025                    |  |  |  |  |
| TAES- Serving Line Renovation             | \$ 1,400,000  | 08/01/2025                    |  |  |  |  |
| SCES- Chiller Replacement                 | \$ 1,200,000  | 07/15/2025                    |  |  |  |  |
| ALCO- Replace HVAC Package Unit           | \$ 1,018,750  | 07/15/2025                    |  |  |  |  |
|                                           |               |                               |  |  |  |  |
| *Misc. Projects                           | \$ 5,176,974  |                               |  |  |  |  |
| TOTAL                                     | \$594,066,566 |                               |  |  |  |  |

#### **Map - Project Locations**















#### **HS AAA – New Construction**



#### **HS AAA – New Construction**





#### **HS AAA – New Construction**







#### Admin 2000- WH Freezer #1 & #2





# **OTECH- HVAC Replacement**





#### **KMMS- Replace Marquee**



## **ADMIN 1000- HVAC Installation / Upgrade**





#### **GWHS- Stadium Speakers Install**



#### **GWHS- Stadium Speakers Install**





#### **SCHS- Additional Covered Lunch Seating**



## **TRANS KM- Resurface Shop Floor**



## **RCES- Comprehensive Renovation**



## **RCES- Comprehensive Renovation**



















#### **CCK8- Drainage Improvements Adjacent to Bus Loop**





## **CCK8- Drainage Improvements Adjacent to Bus Loop**





44



# BOARD & SUPERINTENDENT'S COMMENTS