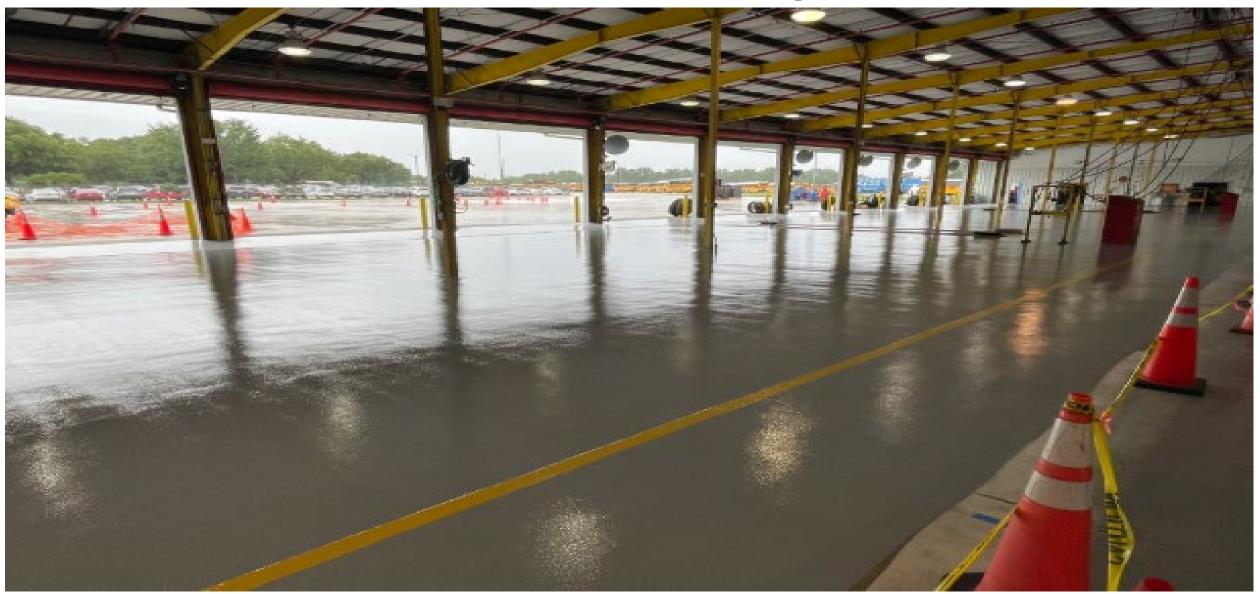

|               |                               |  |  |  |  |
| *Misc. Projects                           | \$ 5,176,974  |                               |  |  |  |  |
| TOTAL                                     | \$594,066,566 |                               |  |  |  |  |

#### **Map - Project Locations**















#### **HS AAA – New Construction**



#### **HS AAA – New Construction**





#### **HS AAA – New Construction**







#### Admin 2000- WH Freezer #1 & #2





# **OTECH- HVAC Replacement**





#### **KMMS- Replace Marquee**



## **ADMIN 1000- HVAC Installation / Upgrade**





#### **GWHS- Stadium Speakers Install**



#### **GWHS- Stadium Speakers Install**





#### **SCHS- Additional Covered Lunch Seating**



## **TRANS KM- Resurface Shop Floor**



## **RCES- Comprehensive Renovation**



## **RCES- Comprehensive Renovation**



















#### **CCK8- Drainage Improvements Adjacent to Bus Loop**





## **CCK8- Drainage Improvements Adjacent to Bus Loop**





44



# BOARD & SUPERINTENDENT'S COMMENTS