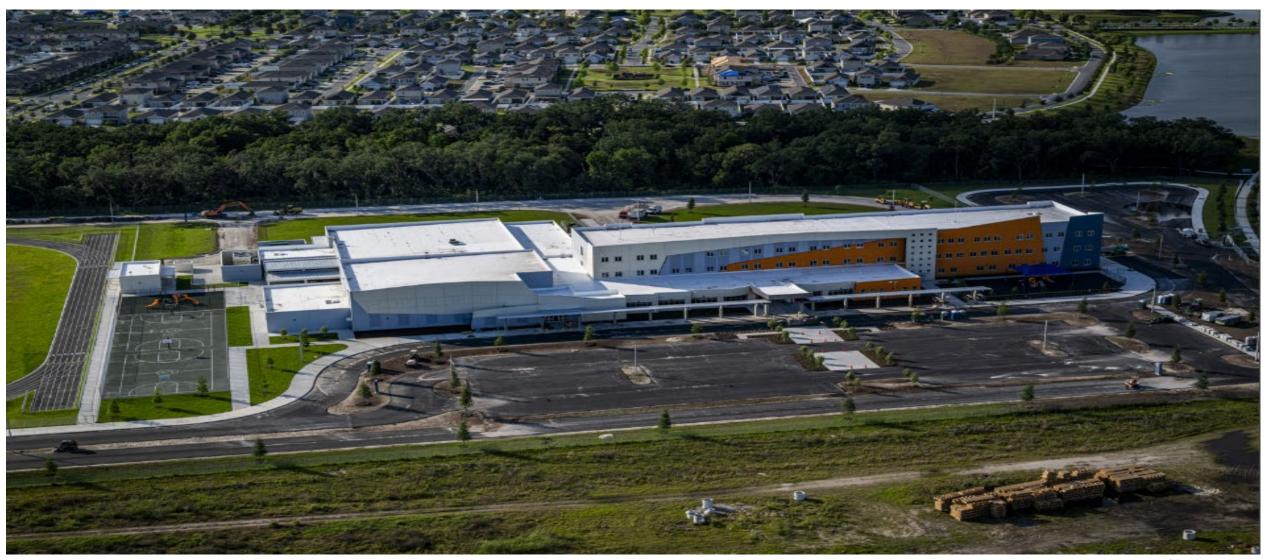

|  |  |  |  |
| KMES- Kitchen and Serving Line Renovation | \$ 1,900,000  | 08/01/2025                    |  |  |  |  |
| TAES- Serving Line Renovation             | \$ 1,400,000  | 08/01/2025                    |  |  |  |  |
| SCES- Chiller Replacement                 | \$ 1,200,000  | 07/15/2025                    |  |  |  |  |
| ALCO- Replace HVAC Package Unit           | \$ 1,018,750  | 07/15/2025                    |  |  |  |  |
|                                           |               |                               |  |  |  |  |
| *Misc. Projects                           | \$ 5,176,974  |                               |  |  |  |  |
| TOTAL                                     | \$594,066,566 |                               |  |  |  |  |

#### **Map - Project Locations**















#### **HS AAA – New Construction**



#### **HS AAA – New Construction**





#### **HS AAA – New Construction**







#### Admin 2000- WH Freezer #1 & #2





# **OTECH- HVAC Replacement**





#### **KMMS- Replace Marquee**



## **ADMIN 1000- HVAC Installation / Upgrade**





#### **GWHS- Stadium Speakers Install**



#### **GWHS- Stadium Speakers Install**





#### **SCHS- Additional Covered Lunch Seating**



## **TRANS KM- Resurface Shop Floor**



## **RCES- Comprehensive Renovation**



## **RCES- Comprehensive Renovation**



















#### **CCK8- Drainage Improvements Adjacent to Bus Loop**





## **CCK8- Drainage Improvements Adjacent to Bus Loop**





44



# BOARD & SUPERINTENDENT'S COMMENTS