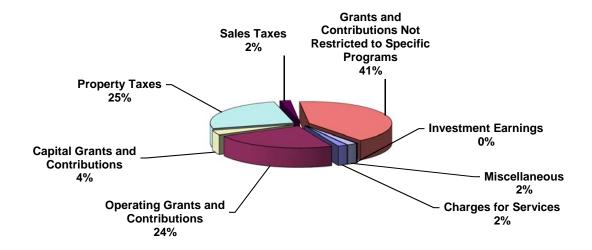

## Operating Results for the Year

| Operating results for                           | Govern         | nmental<br>vities |
|-------------------------------------------------|----------------|-------------------|
|                                                 | 6/30/2014      | 6/30/2013         |
| Revenues:                                       |                |                   |
| Program Revenues:                               |                |                   |
| Charges for Services                            | \$ 9,634,965   | \$ 10,434,887     |
| Operating Grants and Contributions              | 124,074,784    | 23,618,227        |
| Capital Grants and Contributions                | 18,162,236     | 14,525,832        |
| General Revenues:                               | 18,102,230     | 14,323,632        |
| Property Taxes                                  | 132,338,648    | 123,861,749       |
| Local Sales Taxes                               | 10,600,770     | 10,416,923        |
| Grants and Contributions not Restricted         | 10,000,770     | 10,410,525        |
| to Specific Programs                            | 215,374,466    | 299,164,318       |
| Investment Earnings                             | 1,199,839      | 483,975           |
| Miscellaneous                                   | 10,110,377     | 7,959,969         |
| Total Revenues                                  | 521,496,085    | 490,465,880       |
|                                                 |                | .50,.00,000       |
| Functions/Program Expenses:                     |                |                   |
| Instruction                                     | 290,738,409    | 268,705,463       |
| Pupil Personnel Services                        | 22,892,264     | 21,225,019        |
| Instructional Media Services                    | 4,954,439      | 4,590,168         |
| Instruction and Curriculum Development Services | 16,291,806     | 13,955,272        |
| Instructional Staff Training Services           | 9,304,247      | 8,683,127         |
| Instruction Related Technology                  | 4,070,147      | 3,400,004         |
| Board of Education                              | 1,478,064      | 1,449,083         |
| General Administration                          | 2,494,350      | 2,223,978         |
| School Administration                           | 23,645,915     | 22,187,638        |
| Facilities Acquisition and Construction         | 11,431,928     | 7,301,809         |
| Fiscal Services                                 | 2,073,285      | 2,068,151         |
| Food Services                                   | 31,642,638     | 26,792,335        |
| Central Services                                | 6,828,128      | 6,854,756         |
| Pupil Transportation Services                   | 24,340,819     | 22,887,687        |
| Operation of Plant                              | 32,314,289     | 30,799,393        |
| Maintenance of Plant                            | 8,587,831      | 7,116,029         |
| Administrative Technology Services              | 4,012,196      | 3,920,100         |
| Community Services                              | 4,978,829      | 4,607,250         |
| Interest on Long-Term Debt                      | 11,420,472     | 15,195,406        |
| Unallocated Depreciation Expense                | 35,275,678     | 34,621,488        |
| Total Expenses                                  | 548,775,734    | 508,584,156       |
| Decrease in Net Position                        | (27,279,649)   | (18,118,276)      |
| Net Position, Beginning                         | 586,372,020    | 604,490,296       |
| Net Position, Ending                            | \$ 559,092,371 | \$ 586,372,020    |

## **Revenues by Source - Governmental Activities**

- Unrestricted Net Position decreased by \$27,563,798.
- Restricted Net Position decreased by \$16,654,110.
- Investments in Capital Assets, Net of Related Debt, increased by \$16,938,258.

The largest revenue sources are the State of Florida and local sources. Combined, these two revenue sources account for 80 percent of total revenues. Revenues from State sources for current operations are primarily received through the Florida Education Finance Program (FEFP) funding formula. The FEFP formula utilizes student enrollment data, and is designed to maintain equity in funding across all Florida school districts, taking into consideration the District's funding ability based on the local property tax base. Total state sources increased by \$20,417,867 or 7.9 percent primarily due to the increase in FEFP funding. Revenues from local sources consist primarily of ad valorem taxes and impact fees. Property tax revenues increased by \$8.5 million or 6.8 percent, primarily due to the increase in the local property tax base.