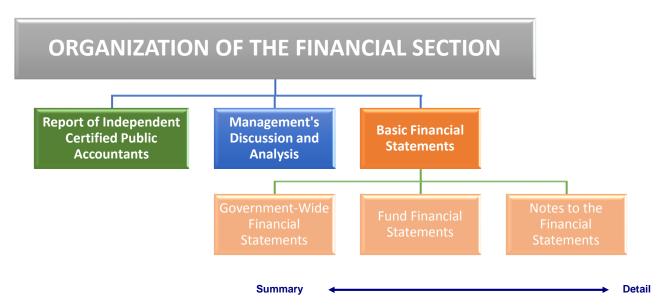

## **OVERVIEW OF THE FINANCIAL STATEMENTS**

This discussion and analysis is intended to serve as an introduction to the District's basic financial statements.

The District's basic financial statements are comprised of three components:

- Government-wide financial statements.
- Fund financial statements.
- Notes to financial statements.

The illustration below shows how the various parts of the financial section are arranged and relate to one another.

### **Government-Wide Financial Statements**

The government-wide financial statements provide both short-term and long-term information about the District's overall financial condition in a manner similar to those of a private-sector business. The statements include a statement of net position and a statement of activities that are designed to provide consolidated financial information about the governmental activities of the primary government presented on the accrual basis of accounting. The statement of net position provides information about the government's financial position, its assets and liabilities, using an economic resources measurement focus. The difference between the assets and liabilities, the net position, is a measure of the financial health of the District. The statement of activities presents information about the change in the District's net position, the results of operations, during the fiscal year. An increase or decrease in net position is an indication of whether the District's financial health is improving or deteriorating.

#### **Fund Financial Statements**

Fund financial statements are one of the components of the basic financial statements. A fund is a grouping of related accounts that is used to maintain control over resources that have been segregated for specific activities or objectives. The District uses fund accounting to ensure and demonstrate compliance with finance-related legal requirements and prudent fiscal management. Certain funds are established by law while others are created by legal agreements, such as bond covenants. Fund financial statements provide more detailed information about the District's financial activities, focusing on its most significant or "major" funds rather than fund types. This is in contrast to the entity-wide perspective contained in the government-wide statements. All of the District's funds may be classified within one of three broad categories as discussed below.

### **Notes to the Financial Statements**

The notes provide additional information that is essential for a full understanding of the data provided in the government-wide and fund financial statements. The notes to the basic financial statements can be found on pages 145-39 through 145-73 of this report.