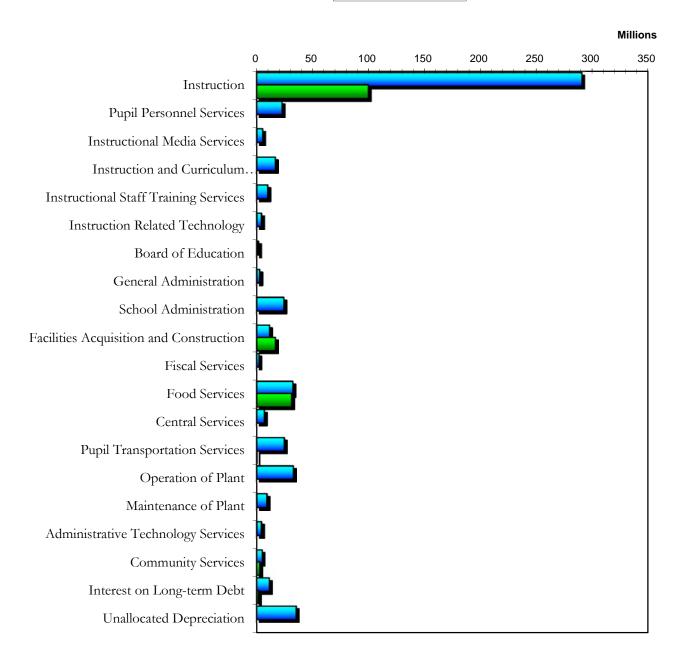

## Operating Results for the Year

| Operating results for                           | Govern         | nmental<br>vities |
|-------------------------------------------------|----------------|-------------------|
|                                                 | 6/30/2014      | 6/30/2013         |
| Revenues:                                       |                |                   |
| Program Revenues:                               |                |                   |
| Charges for Services                            | \$ 9,634,965   | \$ 10,434,887     |
| Operating Grants and Contributions              | 124,074,784    | 23,618,227        |
| Capital Grants and Contributions                | 18,162,236     | 14,525,832        |
| General Revenues:                               | 18,102,230     | 14,323,632        |
| Property Taxes                                  | 132,338,648    | 123,861,749       |
| Local Sales Taxes                               | 10,600,770     | 10,416,923        |
| Grants and Contributions not Restricted         | 10,000,770     | 10,410,525        |
| to Specific Programs                            | 215,374,466    | 299,164,318       |
| Investment Earnings                             | 1,199,839      | 483,975           |
| Miscellaneous                                   | 10,110,377     | 7,959,969         |
| Total Revenues                                  | 521,496,085    | 490,465,880       |
|                                                 |                | .50,.00,000       |
| Functions/Program Expenses:                     |                |                   |
| Instruction                                     | 290,738,409    | 268,705,463       |
| Pupil Personnel Services                        | 22,892,264     | 21,225,019        |
| Instructional Media Services                    | 4,954,439      | 4,590,168         |
| Instruction and Curriculum Development Services | 16,291,806     | 13,955,272        |
| Instructional Staff Training Services           | 9,304,247      | 8,683,127         |
| Instruction Related Technology                  | 4,070,147      | 3,400,004         |
| Board of Education                              | 1,478,064      | 1,449,083         |
| General Administration                          | 2,494,350      | 2,223,978         |
| School Administration                           | 23,645,915     | 22,187,638        |
| Facilities Acquisition and Construction         | 11,431,928     | 7,301,809         |
| Fiscal Services                                 | 2,073,285      | 2,068,151         |
| Food Services                                   | 31,642,638     | 26,792,335        |
| Central Services                                | 6,828,128      | 6,854,756         |
| Pupil Transportation Services                   | 24,340,819     | 22,887,687        |
| Operation of Plant                              | 32,314,289     | 30,799,393        |
| Maintenance of Plant                            | 8,587,831      | 7,116,029         |
| Administrative Technology Services              | 4,012,196      | 3,920,100         |
| Community Services                              | 4,978,829      | 4,607,250         |
| Interest on Long-Term Debt                      | 11,420,472     | 15,195,406        |
| Unallocated Depreciation Expense                | 35,275,678     | 34,621,488        |
| Total Expenses                                  | 548,775,734    | 508,584,156       |
| Decrease in Net Position                        | (27,279,649)   | (18,118,276)      |
| Net Position, Beginning                         | 586,372,020    | 604,490,296       |
| Net Position, Ending                            | \$ 559,092,371 | \$ 586,372,020    |

## **Expenses and Program Revenues - Governmental Activities**

Instructional expenses represent 48.6 percent of total governmental expenses in the 2013-14 fiscal year. Instructional expenses increased by \$22,032,946 or 8.2 percent, from the previous fiscal year due to the increase in enrollment, base student allocation, and a new State appropriation for teacher salary increases.