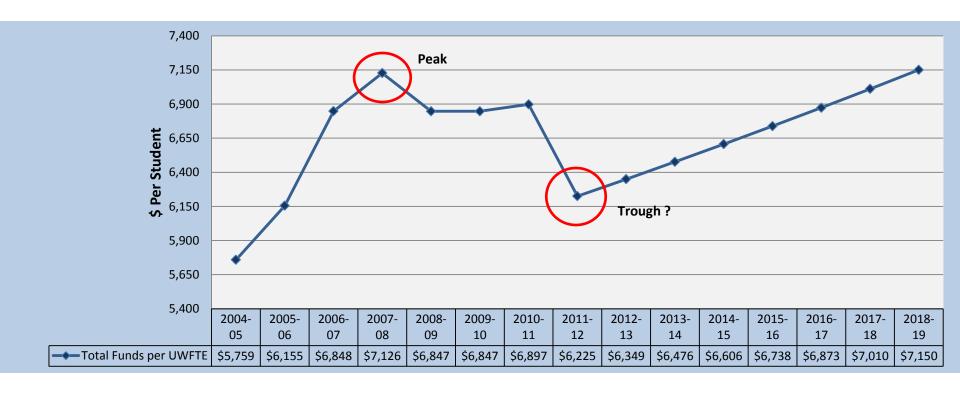

ources (Uses)</b> | _          | 0.00         |  |  |  |  |  |
|                               | SPECIAL ITEMS                               |            |              |  |  |  |  |  |
| SPCL                          |                                             |            |              |  |  |  |  |  |
|                               | EXTRAORDINARY ITEMS                         |            |              |  |  |  |  |  |
| EXTR                          | (Description)                               |            | 0.00         |  |  |  |  |  |
|                               | NET CHANGE IN FUND BALANCES                 |            | (576,481.50) |  |  |  |  |  |

# **FY13 Final Budget Summary**

Four Corners Charter School 6-26-2012



# Historical & Projected Florida FEFP Funding





# **Budget Summary**



| Year          | <b>Total Revenues</b> | Total Expenses  | Surplus/(Deficit) |
|---------------|-----------------------|-----------------|-------------------|
| 2010 Actual   | \$<br>6,946,934       | \$<br>6,597,740 | \$<br>349,194     |
| 2011 Actual   | 7,630,040             | 7,158,804       | 471,236           |
| 2012 Forecast | 6,600,255             | 7,176,736       | (576,482)         |
| 2013 Budget   | 6,558,103             | 6,878,086       | (319,983)         |



# **Enrollment**



| Year          | Enrollment<br>(Forecast/Actual) | School Capacity | % Utilization |
|---------------|---------------------------------|-----------------|---------------|
| 2010 Actual   | 990                             | 1,060           | 93.4%         |
| 2011 Actu