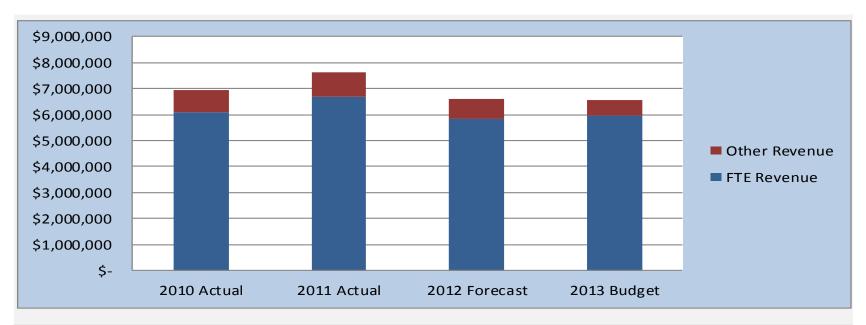

## V. FCCS QUARTER 2 FINANCIALS

- Mr. Essik reviewed the Q2 Summary. The 2nd quarter revenues are favorable by \$40,000 with the forecast predicting a breakeven.
- Expenses for 2nd quarter are favorable of \$212,000 and the forecast is predicting a favorable balance of \$3,000.
- This results in a new change in Fund Balance for the 2nd Quarter of a favorable \$253,000) with the forecast predicting a favorable fund balance of \$3,000).
- Based on revised budget the per student revenue is \$5,504. The forecast is compared to the revised budget.