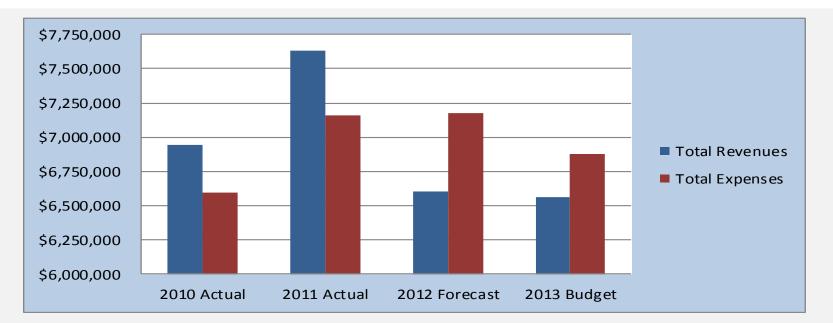

| 0.00         |  |  |  |  |  |
|                               | SPECIAL ITEMS                               |            |              |  |  |  |  |  |
| SPCL                          |                                             |            |              |  |  |  |  |  |
|                               | EXTRAORDINARY ITEMS                         |            |              |  |  |  |  |  |
| EXTR                          | (Description)                               |            | 0.00         |  |  |  |  |  |
|                               | NET CHANGE IN FUND BALANCES                 |            | (576,481.50) |  |  |  |  |  |

# **FY13 Final Budget Summary**

Four Corners Charter School 6-26-2012



# Historical & Projected Florida FEFP Funding





# **Budget Summary**



| Year          | <b>Total Revenues</b> | Total Expenses  | Surplus/(Deficit) |
|---------------|-----------------------|-----------------|-------------------|
| 2010 Actual   | \$<br>6,946,934       | \$<br>6,597,740 | \$<br>349,194     |
| 2011 Actual   | 7,630,040             | 7,158,804       | 471,236           |
| 2012 Forecast | 6,600,255             | 7,176,736       | (576,482)         |
| 2013 Budget   | 6,558,103             | 6,878,086       | (319,983)         |



# **Enrollment**



| Year          | Enrollment<br>(Forecast/Actual) | School Capacity | % Utilization |
|---------------|---------------------------------|-----------------|---------------|
| 2010 Actual   | 990                             | 1,060           | 93.4%         |
| 2011 Actual   | 1,055