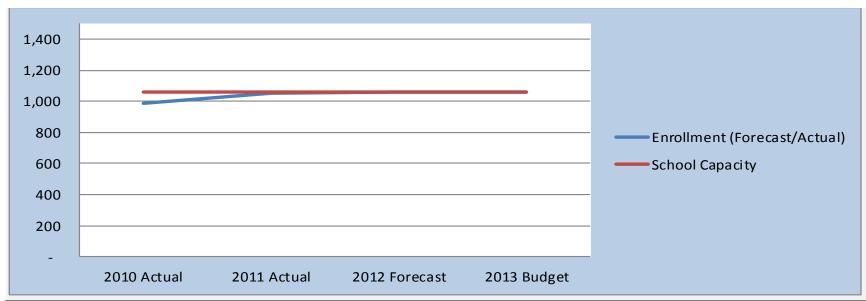

|  |  |  |  |  |
|                               | NET CHANGE IN FUND BALANCES                 |            | (576,481.50) |  |  |  |  |  |

# **FY13 Final Budget Summary**

Four Corners Charter School 6-26-2012



# Historical & Projected Florida FEFP Funding





# **Budget Summary**



| Year          | <b>Total Revenues</b> | Total Expenses  | Surplus/(Deficit) |
|---------------|-----------------------|-----------------|-------------------|
| 2010 Actual   | \$<br>6,946,934       | \$<br>6,597,740 | \$<br>349,194     |
| 2011 Actual   | 7,630,040             | 7,158,804       | 471,236           |
| 2012 Forecast | 6,600,255             | 7,176,736       | (576,482)         |
| 2013 Budget   | 6,558,103             | 6,878,086       | (319,983)         |



# **Enrollment**



| Year          | Enrollment<br>(Forecast/Actual) | School Capacity | % Utilization |
|---------------|---------------------------------|-----------------|---------------|
| 2010 Actual   | 990                             | 1,060           | 93.4%         |
| 2011 Actual   | 1,055                           | 1,060           | 99.5%         |
| 2012 Forecast | 1,060                           | 1,060           | 100.0%        |
| 2013 Budget   | 1,060                           | 1,060           | 100.0%        |



## Revenue



| Year          | FTE Revenue |           | Other Revenue | Total Revenue |           |  |
|---------------|-------------|-----------|---------------|---------------|-----------|--|
| 2010 Actual   | \$          | 6,078,294 | \$<br>868,640 | \$            | 6,946,9