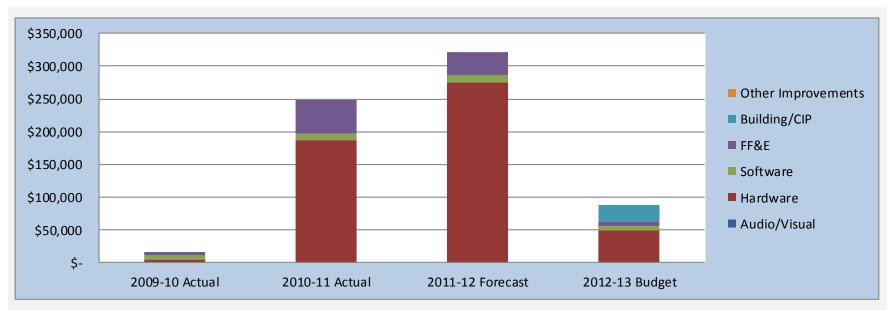

## XI. HVAC/ROOFING PROJECT

• This project continues to be a concern for the Board over the scope of work and invoice changes. Mr. Woodrey, from CSUSA, addressed the Board to respond to some of the concerns in question. CSUSA and the Board agreed that moving forward CSUSA would not supervise capital projects for the School. The Board asked that a policy from the Board be implemented to acknowledge the process and procedures for future supervision of capital projects for FCCS. It was suggested that this plan originate from Mr. Glassman, attorney for FCCS,

FCCS, Inc. Charter Schools USA

Page 5 of 46

- Inc. The School District of Osceola County has a similar procedure in place and Mr. Glassman will review the District policy and bring back recommendations to the Board.
- Mr. Johns will forward the current documentation retained at CSUSA for the HVAC/Roofing project to Mr. Glassman and Chairman Hartig.