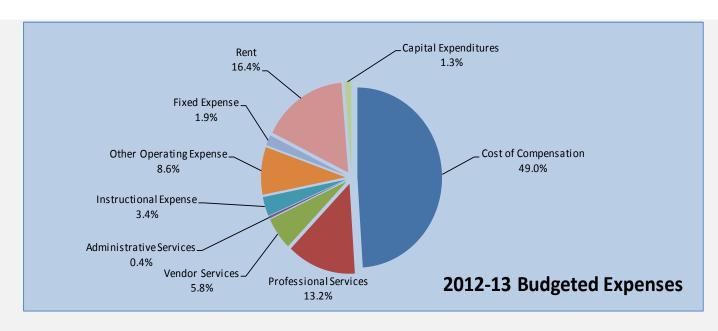

## IV. FCCS FY12 BUDGET AMENDMENT

Mr. Essik reported on the FY12 Amended Budget for Four Corners Charter School. He noted that the All Funds Types Revised Budget total revenues have been amended to \$6,459,557.27. The amended budget total expenditures is \$7,123,434.81. Additionally, the amended budget fund balance as of End of Year is \$857,736.46. The difference from the original budget is largely due to before/after care participation trending lower and student enrollment is lower from the previous school year.