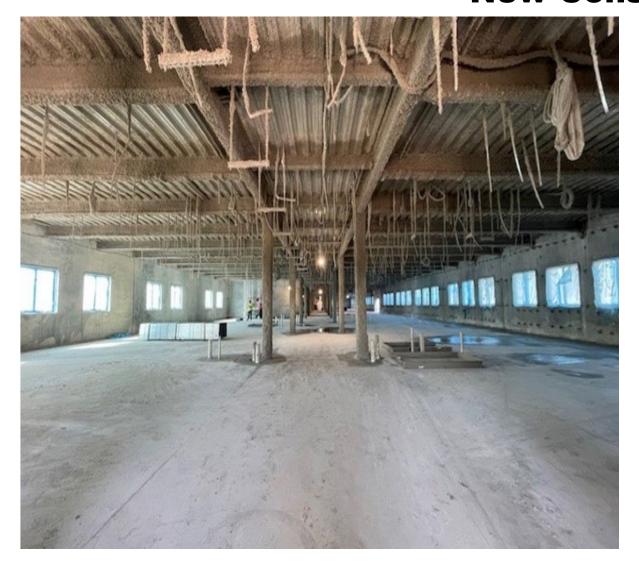

0,000  | 11/05/2024                    |
| TKHS Athletic Fields                            | \$ 3,138,336  |                               |
| OTECH- HVAC Replacement                         | \$ 2,800,000  | 04/24/2025                    |
| PWMS Replace Gym A/C Unit                       | \$ 1,300,130  | 09/20/2024                    |
| HZMS – Network Cabling Replacement              | \$ 1,200,000  | 08/01/2024                    |
| *Misc. Projects                                 | \$ 6,824,024  |                               |
| TOTAL                                           | \$720,508,144 |                               |

## **Map - Project Locations**



# **K8 - AA Kindred New Construction**



# **K8 - AA Kindred New Construction**



# **K8 - AA Kindred New Construction**

















## **VIC – 57 Facilities**





# BOARD & SUPERINTENDENT'S COMMENTS