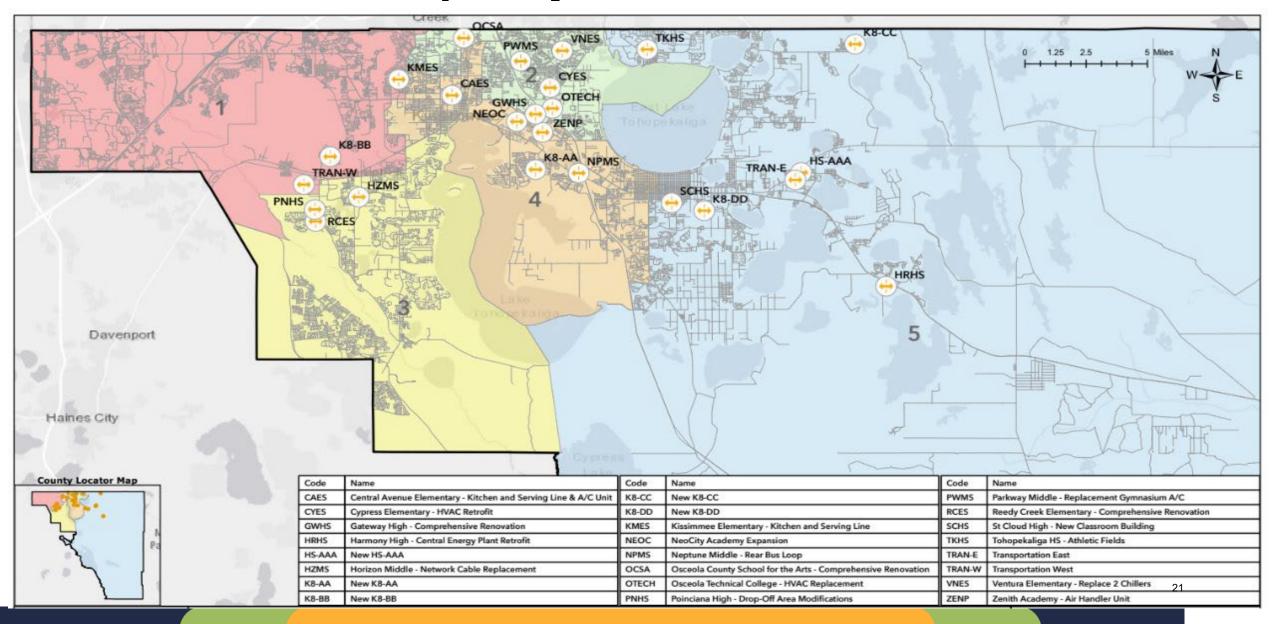

| \$ 6,893,373  | 08/01/2024                    |
| KPK8 Lane Extension and Temporary Signalization | \$ 4,000,000  | 11/05/2024                    |
| TKHS Athletic Fields                            | \$ 3,138,336  |                               |
| OTECH- HVAC Replacement                         | \$ 2,800,000  | 04/24/2025                    |
| PWMS Replace Gym A/C Unit                       | \$ 1,300,130  | 09/20/2024                    |
| HZMS – Network Cabling Replacement              | \$ 1,200,000  | 08/01/2024                    |
| *Misc. Projects                                 | \$ 6,824,024  |                               |
| TOTAL                                           | \$720,508,144 |                               |

## **Map - Project Locations**



# **K8 - AA Kindred New Construction**



# **K8 - AA Kindred New Construction**



# **K8 - AA Kindred New Construction**

















## **VIC – 57 Facilities**





# BOARD & SUPERINTENDENT'S COMMENTS