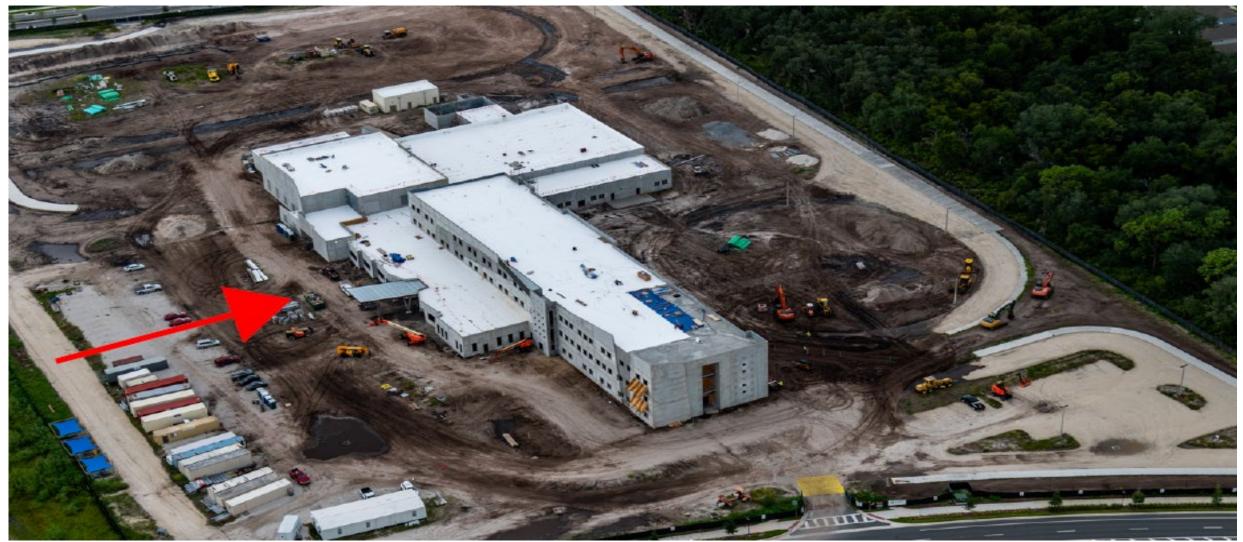

sion and Temporary Signalization | \$ 4,000,000  | 11/05/2024                    |
| TKHS Athletic Fields                            | \$ 3,138,336  |                               |
| OTECH- HVAC Replacement                         | \$ 2,800,000  | 04/24/2025                    |
| PWMS Replace Gym A/C Unit                       | \$ 1,300,130  | 09/20/2024                    |
| HZMS – Network Cabling Replacement              | \$ 1,200,000  | 08/01/2024                    |
| *Misc. Projects                                 | \$ 6,824,024  |                               |
| TOTAL                                           | \$720,508,144 |                               |

## **Map - Project Locations**



# **K8 - AA Kindred New Construction**



# **K8 - AA Kindred New Construction**



# **K8 - AA Kindred New Construction**

















## **VIC – 57 Facilities**





# BOARD & SUPERINTENDENT'S COMMENTS