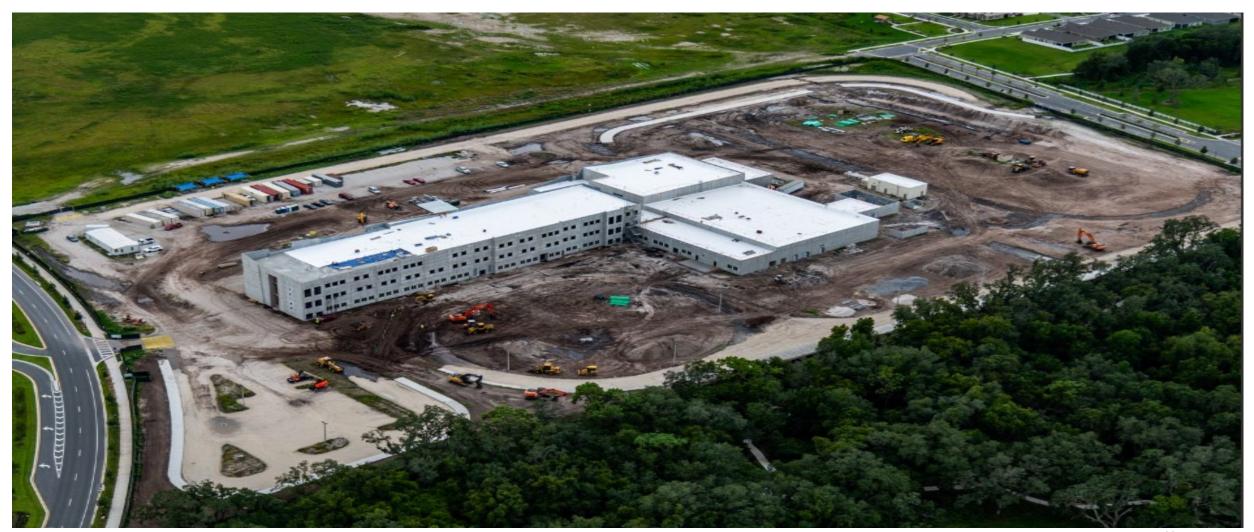

024                    |
| KPK8 Lane Extension and Temporary Signalization | \$ 4,000,000  | 11/05/2024                    |
| TKHS Athletic Fields                            | \$ 3,138,336  |                               |
| OTECH- HVAC Replacement                         | \$ 2,800,000  | 04/24/2025                    |
| PWMS Replace Gym A/C Unit                       | \$ 1,300,130  | 09/20/2024                    |
| HZMS – Network Cabling Replacement              | \$ 1,200,000  | 08/01/2024                    |
| *Misc. Projects                                 | \$ 6,824,024  |                               |
| TOTAL                                           | \$720,508,144 |                               |

## **Map - Project Locations**



# **K8 - AA Kindred New Construction**



# **K8 - AA Kindred New Construction**



# **K8 - AA Kindred New Construction**

















## **VIC – 57 Facilities**





# BOARD & SUPERINTENDENT'S COMMENTS