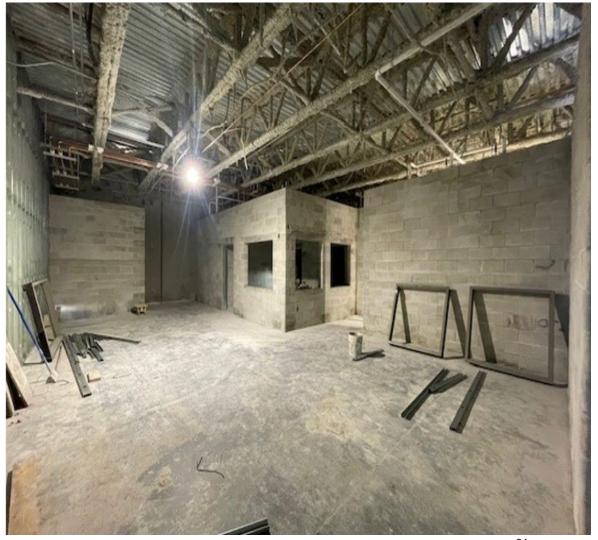

000  | 11/05/2024                    |
| TKHS Athletic Fields                            | \$ 3,138,336  |                               |
| OTECH- HVAC Replacement                         | \$ 2,800,000  | 04/24/2025                    |
| PWMS Replace Gym A/C Unit                       | \$ 1,300,130  | 09/20/2024                    |
| HZMS – Network Cabling Replacement              | \$ 1,200,000  | 08/01/2024                    |
| *Misc. Projects                                 | \$ 6,824,024  |                               |
| TOTAL                                           | \$720,508,144 |                               |

## **Map - Project Locations**



# **K8 - AA Kindred New Construction**



# **K8 - AA Kindred New Construction**



# **K8 - AA Kindred New Construction**

















## **VIC – 57 Facilities**





# BOARD & SUPERINTENDENT'S COMMENTS