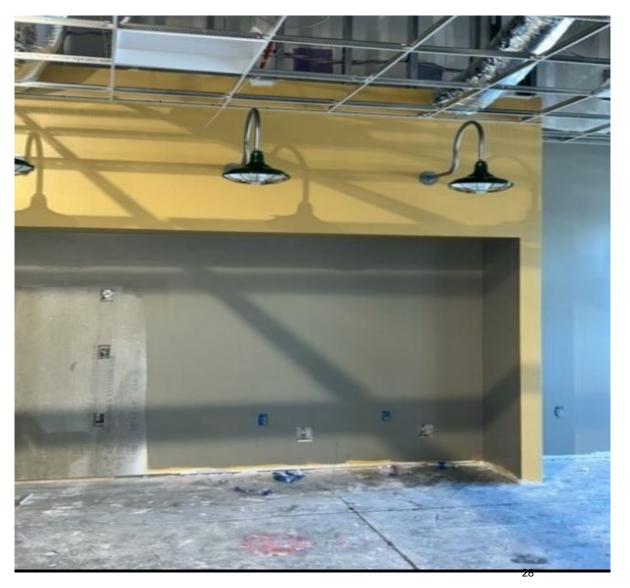

/2024                    |
| TKHS Athletic Fields                            | \$ 3,138,336  |                               |
| OTECH- HVAC Replacement                         | \$ 2,800,000  | 04/24/2025                    |
| PWMS Replace Gym A/C Unit                       | \$ 1,300,130  | 09/20/2024                    |
| HZMS – Network Cabling Replacement              | \$ 1,200,000  | 08/01/2024                    |
| *Misc. Projects                                 | \$ 6,824,024  |                               |
| TOTAL                                           | \$720,508,144 |                               |

## **Map - Project Locations**



# **K8 - AA Kindred New Construction**



# **K8 - AA Kindred New Construction**



# **K8 - AA Kindred New Construction**

















## **VIC – 57 Facilities**





# BOARD & SUPERINTENDENT'S COMMENTS